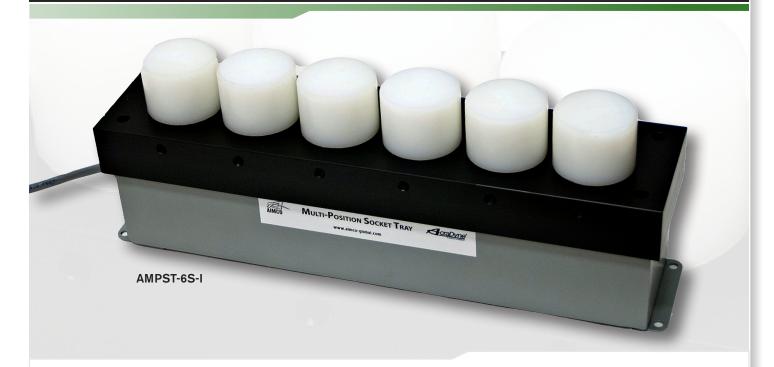

| MODEL      | DESCRIPTION                                               |
|------------|-----------------------------------------------------------|
| AMPST-2-I  | 2 Position Socket Tray for iEC Controllers                |
| AMPST-4-I  | 4 Position Socket Tray for iEC Controllers                |
| AMPST-6S-I | 6 Position Socket Tray for iEC Controllers, Straight Line |
| AMPST-6-I  | 6 Position Socket Tray for iEC Controllers                |
| AMPST-8-I  | 8 Position Socket Tray for iEC Controllers                |
| AMPST-2-U  | 2 Position Socket Tray for UEC Controllers                |
| AMPST-4-U  | 4 Position Socket Tray for UEC Controllers                |
| AMPST-6S-U | 6 Position Socket Tray for UEC Controllers, Straight Line |
| AMPST-6-U  | 6 Position Socket Tray for UEC Controllers                |
| AMPST-8-U  | 8 Position Socket Tray for UEC Controllers                |