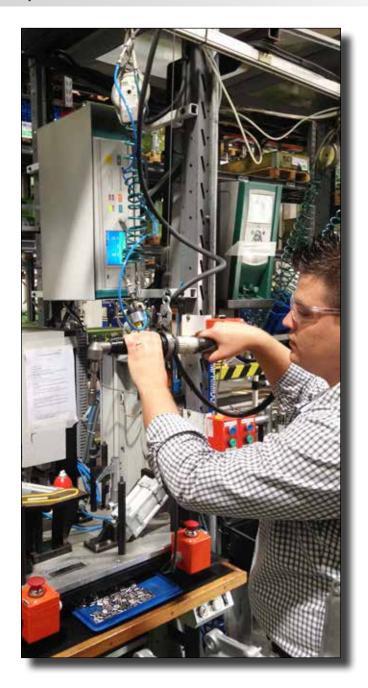

### Global company focused on providing active and passive safety products and services to the automotive industry

**Need:** Four-bolt and six-bolt applications were having issues on valve cover assembly due to an o-ring that was not seated properly.

AcraDyne Solution: AEN35225B and AEP35350APT nutrunners, coupled with the Gen IV controller, allowed operators to create and set parameters to monitor and properly tighten all bolts.