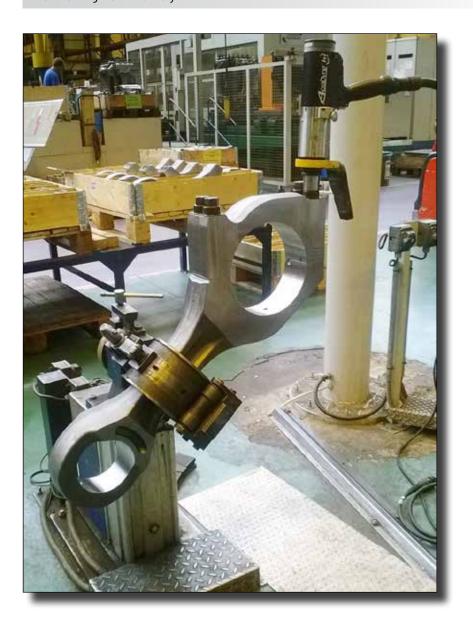

### Engine Rebuild

One of the biggest producers of premium cars and the world's biggest manufacturer of commercial vehicles with a global reach

Need: Replace set of Atlas Copco tools because of poor customer service and support. AcraDyne Solution: AEN35350A with Gen IV controller provides semi-automatic tightening.

Derramadero, Coahuila, Mexico: Truck Assembly

Rear Axle Assembly

Chasis Assembly

Doosan Infracore's Construction Equipment Division is a global construction equipment supplier with a broad lineup ranging from mid-large excavators to refractive dump trucks and small machinery