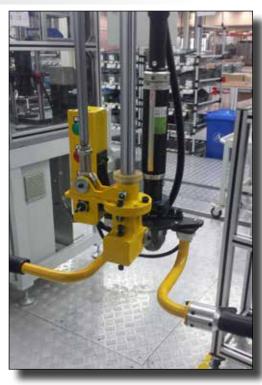

#### Global automotive industry leader that manufactures and distributes automobiles across six continents

Need: Tools and controllers for complete line of 6.7 and 4.4 engine assembly. System has to monitor and control torque and angle, communicate with Toolsnet, include IP networking capability, and comply with Ford's budget and timeline. Solution requires full structure to hang tools, and requires that all tool rails be supplied and installed.

AcraDyne Solution: More than 300 tools and controllers supplied to Ford. The system incorporated all requirements. Best bits/sockets for application were supplied, as well covered sockets that protect operators.

Chihuahua, Chihuahua, Mexico: Engine Assembly and Repair (14, J56, 4.4, and 6.7 Diesel

6.7 L Diesel Assembly Line Low-Pressure Fuel Lines, Stud Bolt One Bolt to FIP and two to LH Cover

#### Assembly Area

4.4L Repair Bay

Final Assembly