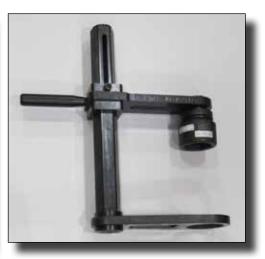

#### Northern Ireland: MH-3000 Series Material Handling Machine

Swing Motor Target Torques: 260 nm, 608 nm, 900 nm

System on portable base. Arm absorbs torque reaction.

### Northern Ireland: MH-3000 Series Material Handling Machine

Slew Ring to Upper Target Torques = 183 nm, 475 nm, 610 nm