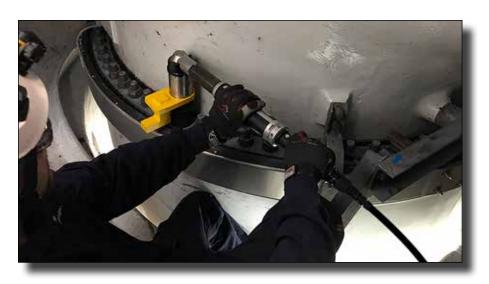

ion.

AcraDyne Solution: 3000 Nm inline HT DC tools with torque reaction arm.

#### Seosan, Korea: Manufacture of Excavator and Weight Balancer









A global leader in renewable energy production, that develops, builds, and operates clean energy power plants.

**Need:** A high-torque bolting tool for tightening bolts around a pitch bearing in a wind tower. Hydraulic tools were heavy, cumbersome, slow, and had not supplied the needed torque accuracy for the customer.

**AcraDyne Solution:** a high-torque DC angle tool — AEN4B773000B — with a single-ended offset reaction bar to complete the application at 2,800 Nm. Customer was able to tighten all 200 pitch-bearing bolts in 1-1/4 hours. Previously the application had taken 6 – 7 hours with the hydraulic tool

#### Pitch-Bearing Bolts









#### KC-390 Military Transport Aircraft





Ramp





Harp







#### Global automotive industry leader that manufactures and distributes automobiles across six continents

Need: Tools and controllers for complete line of 6.7 and 4.4 engine assembly. System has to monitor and control torque and angle, communicate with Toolsnet, include IP networking capability, and comply with Ford's budget and timeline. Solution requires full structure to hang tools, and requires that all tool rails be supplied and installed.

AcraDyne Solution: More than 300 tools and controllers supplied to Ford. The system incorporated all requirements. Best bits/sockets for application were supplied, as well covered sockets that protect operators.

Chihuahua, Chihuahua, Mexico: Engine Assembly and Repair (14,