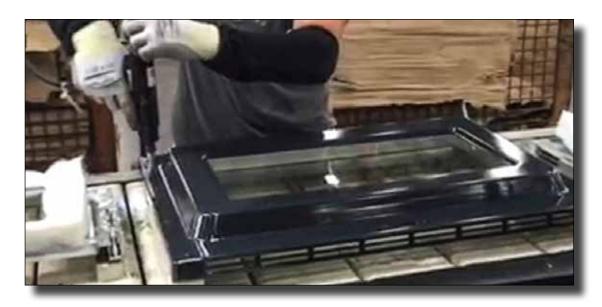

#### Global automotive industry leader that manufactures and distributes automobiles across six continents

Need: Tools and controllers for complete line of 6.7 and 4.4 engine assembly. System has to monitor and control torque and angle, communicate with Toolsnet, include IP networking capability, and comply with Ford's budget and timeline. Solution requires full structure to hang tools, and requires that all tool rails be supplied and installed.

AcraDyne Solution: More than 300 tools and controllers supplied to Ford. The system incorporated all requirements. Best bits/sockets for application were supplied, as well covered sockets that protect operators.

Chihuahua, Chihuahua, Mexico: Engine Assembly and Repair (14, J56, 4.4, and 6.7 Diesel

6.7 L Diesel Assembly Line Low-Pressure Fuel Lines, Stud Bolt One Bolt to FIP and two to LH Cover