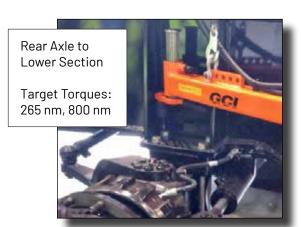

#### Northern Ireland: MH-3000 Series Material Handling Machine

Swing Motor Target Torques: 260 nm, 608 nm, 900 nm

System on portable base. Arm absorbs torque reaction.

#### Wheels to Hub 2 step tightening 12 bolts Torque 1 = 200 nm Torque 2 = 600 nm

#### Counterweight

Target Torque = 2800 nm

System on portable base (moved by tug). Reaction arm absorbs torque reaction.

### Northern Ireland: MH-3000 Series Material Handling Machine

Slew Ring to Upper Target Torques = 183 nm, 475 nm, 610 nm