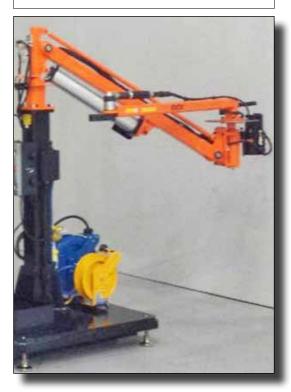

#### Northern Ireland: MH-3000 Series Material Handling Machine

Swing Motor Target Torques: 260 nm, 608 nm, 900 nm

System on portable base. Arm absorbs torque reaction.

#### Counterweight

Target Torque = 2800 nm

System on portable base (moved by tug). Reaction arm absorbs torque reaction.

### Northern Ireland: MH-3000 Series Material Handling Machine

Slew Ring to Upper Target Torques = 183 nm, 475 nm, 610 nm