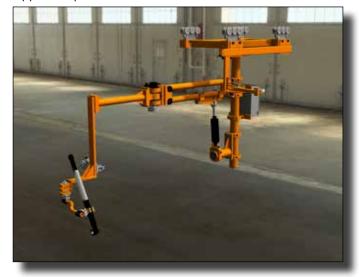

# Global provider of automation and robotic solutions in industries including meat, food, mining, and general manufacturing

**Need:** Tools for disassembly and reassembly/replacement of earthmover wheels. **AcraDyne Solution:** 2000 Nm inline HT DC tool system with ABB articulated robot.

#### Australia: Mining Truck Wheel Nut Assembly and Disassembly