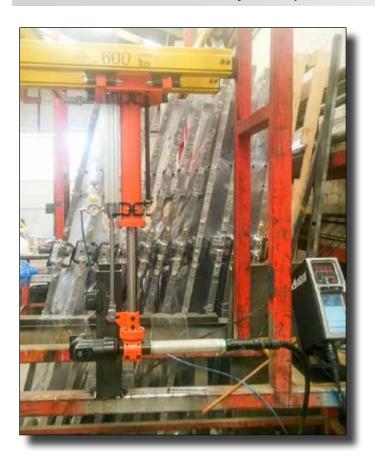

#### Seosan, Korea: Manufacture of Excavator and Weight Balancer

A global leader in renewable energy production, that develops, builds, and operates clean energy power plants.

**Need:** A high-torque bolting tool for tightening bolts around a pitch bearing in a wind tower. Hydraulic tools were heavy, cumbersome, slow, and had not supplied the needed torque accuracy for the customer.

**AcraDyne Solution:** a high-torque DC angle tool — AEN4B773000B — with a single-ended offset reaction bar to complete the application at 2,800 Nm. Customer was able to tighten all 200 pitch-bearing bolts in 1-1/4 hours. Previously the application had taken 6 – 7 hours with the hydraulic tool

#### Pitch-Bearing Bolts