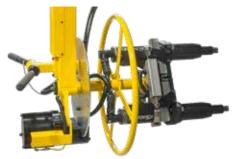

#### Northern Ireland: MH-3000 Series Material Handling Machine

Swing Motor Target Torques: 260 nm, 608 nm, 900 nm

System on portable base. Arm absorbs torque reaction.

#### Counterweight

Target Torque = 2800 nm

System on portable base (moved by tug). Reaction arm absorbs torque reaction.

### Northern Ireland: MH-3000 Series Material Handling Machine

Slew Ring to Upper Target Torques = 183 nm, 475 nm, 610 nm