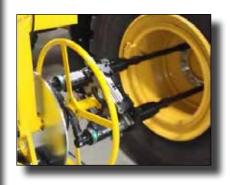

#### Wheels to Hub 2 step tightening 12 bolts Torque 1 = 200 nm Torque 2 = 600 nm

# Global provider of automation and robotic solutions in industries including meat, food, mining, and general manufacturing

**Need:** Tools for disassembly and reassembly/replacement of earthmover wheels. **AcraDyne Solution:** 2000 Nm inline HT DC tool system with ABB articulated robot.

#### Australia: Mining Truck Wheel Nut Assembly and Disassembly