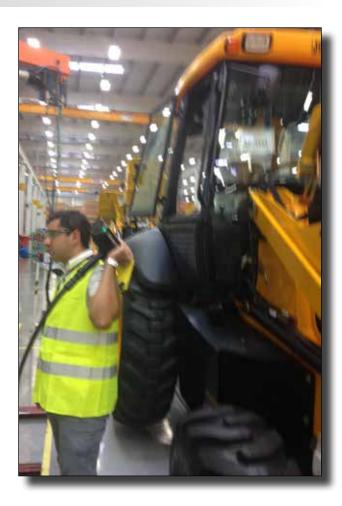

# Global leader in the design, manufacturing, and distribution of agricultural equipment

Need: Tools for transmission and final assembly lines.

**AcraDyne Solution:** Tools ranging from 1000 series up to HT DC series to cover complete production line.

#### Changzhou, China: Transmission Line for Massey Ferguson Tractor

Changzhou, China: Axle Line for Massey Ferguson Tractor

St. Petersburg, Russia: 300 Gang Assembly

St. Petersburg, Russia: Two Spindle Chain Assembly