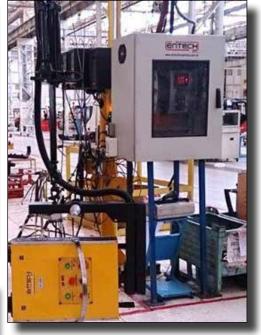

#### CNH Iveco Factory, Bourbon Lancy, France

Application: Engine dressing, sub-assembly mounting Application torque: 1.6 to 4 Nm AcraDyne tool used: AES4A12006BQ

Controller: IEC4EV