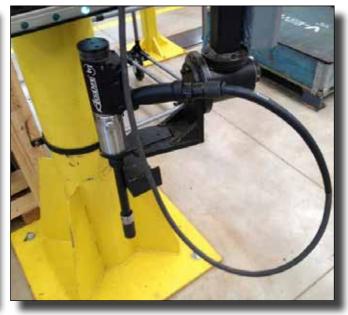

#### Seosan, Korea: Manufacture of Excavator and Weight Balancer

A global leader in renewable energy production, that develops, builds, and operates clean energy power plants.

**Need:** A high-torque bolting tool for tightening bolts around a pitch bearing in a wind tower. Hydraulic tools were heavy, cumbersome, slow, and had not supplied the needed torque accuracy for the customer.

**AcraDyne Solution:** a high-torque DC angle tool — AEN4B773000B — with a single-ended offset reaction bar to complete the application at 2,800 Nm. Customer was able to tighten all 200 pitch-bearing bolts in 1-1/4 hours. Previously the application had taken 6 – 7 hours with the hydraulic tool

#### Pitch-Bearing Bolts