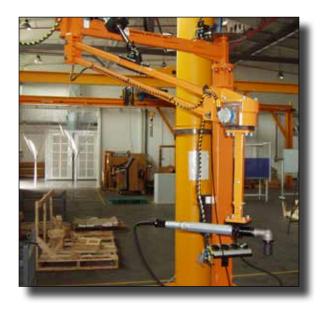

and 5000 series tools.

### Engine Assembly Line, Beijing















World's leading manufacturer of construction and mining equipment, diesel and natural gas engines, industrial gas turbines, and dieselelectric locomotives

#### Northern Ireland: MH-3000 Series Material Handling Machine





Swing Motor Target Torques: 260 nm, 608 nm, 900 nm

System on portable base. Arm absorbs torque reaction.







#### Wheels to Hub 2 step tightening 12 bolts Torque 1 = 200 nm Torque 2 = 600 nm



#### Counterweight

Target Torque = 2800 nm

System on portable base (moved by tug). Reaction arm absorbs torque reaction.







### Northern Ireland: MH-3000 Series Material Handling Machine

Slew Ring to Upper Target Torques = 183 nm, 475 nm, 610 nm







#### Singapore: Excavator Engine Assembly





Global leader in designing, producing, and selling agricultural and construction equipment, trucks, commercial vehicles, buses, and specialty vehicles, as well as powertrain applications

**Need:** Tools for complete control and monitoring of torque on tractor assembly line for consistent quality of final product. CNH previously used pulse tools.

**AcraDyne Solution:** Various AcraDyne tools, from low to high torque, provide complete control torque control, and integrate with the CNH network to send data.

#### Queretaro, Queretaro, Mexico: Tractor Assembly Line

Power Train: Gear Box Assembly



**Exhaust Assembly** 



Tire Assembly



Assembly Feeder







#### Queretaro, Queretaro, Mexico: Tractor Assembly Line

Final Assembly of Rear Wheels



Tightening Car Tandem





Saddle R