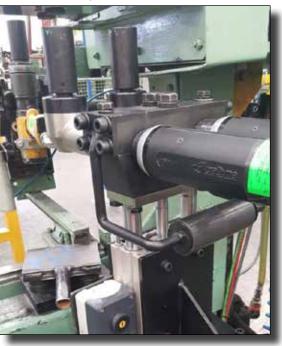

#### Northern Ireland: MH-3000 Series Material Handling Machine

Swing Motor Target Torques: 260 nm, 608 nm, 900 nm

System on portable base. Arm absorbs torque reaction.

#### Counterweight

Target Torque = 2800 nm

System on portable base (moved by tug). Reaction arm absorbs torque reaction.

### Northern Ireland: MH-3000 Series Material Handling Machine

Slew Ring to Upper Target Torques = 183 nm, 475 nm, 610 nm