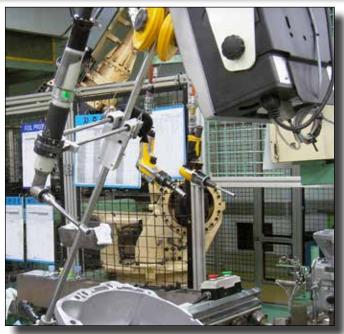

# Global provider of automation and robotic solutions in industries including meat, food, mining, and general manufacturing

**Need:** Tools for disassembly and reassembly/replacement of earthmover wheels. **AcraDyne Solution:** 2000 Nm inline HT DC tool system with ABB articulated robot.

#### Australia: Mining Truck Wheel Nut Assembly and Disassembly