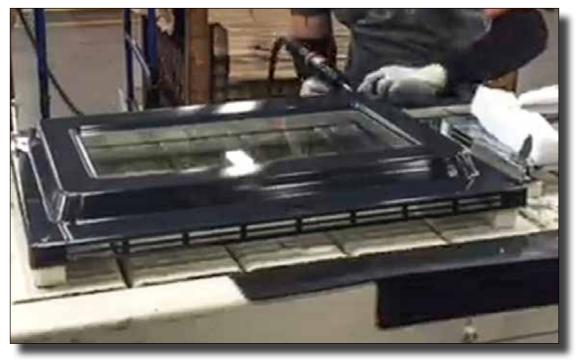

#### Global automotive industry leader that manufactures and distributes automobiles across six continents

Need: Tools and controllers for complete line of 6.7 and 4.4 engine assembly. System has to monitor and control torque and angle, communicate with Toolsnet, include IP networking capability, and comply with Ford's budget and timeline. Solution requires full structure to hang tools, and requires that all tool rails be supplied and installed.

AcraDyne Solution: More than 300 tools and controllers supplied to Ford. The system incorporated all requirements. Best bits/sockets for application were supplied, as well covered sockets that protect operators.

Chihuahua, Chihuahua, Mexico: Engine Assembly and Repair (14, J56, 4.4, and 6.7 Diesel

6.7 L Diesel Assembly Line Low-Pressure Fuel Lines, Stud Bolt One Bolt to FIP and two to LH Cover