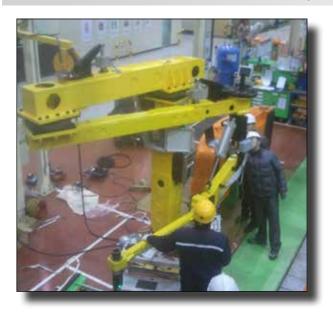

# Global provider of automation and robotic solutions in industries including meat, food, mining, and general manufacturing

**Need:** Tools for disassembly and reassembly/replacement of earthmover wheels. **AcraDyne Solution:** 2000 Nm inline HT DC tool system with ABB articulated robot.

#### Australia: Mining Truck Wheel Nut Assembly and Disassembly