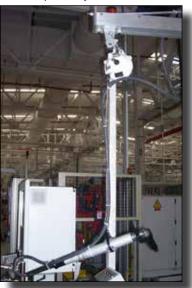

six continents

Need: Tools and controllers for complete line of 6.7 and 4.4 engine assembly. System has to monitor and control torque and angle, communicate with Toolsnet, include IP networking capability, and comply with Ford's budget and timeline. Solution requires full structure to hang tools, and requires that all tool rails be supplied and installed.

AcraDyne Solution: More than 300 tools and controllers supplied to Ford. The system incorporated all requirements. Best bits/sockets for application were supplied, as well covered sockets that protect operators.

Chihuahua, Chihuahua, Mexico: Engine Assembly and Repair (14, J56, 4.4, and 6.7 Diesel

6.7 L Diesel Assembly Line Low-Pressure Fuel Lines, Stud Bolt One Bolt to FIP and two to LH Cover

#### Assembly Area



4.4L Repair Bay





Final Assembly





## Assembly Plant







Stator Assembly





# Transmission specialist company and Hyundai Motor Group's leading automobile parts firm

Need: Tools for transmission assembly line.

**AcraDyne Solution:** 1000 and 2000 series AcraDyne DC tools with Ergo Arms and fixtures.

#### Rizhao, China: Transmission Assembly







Argentina: Truck Assembly

### Axle Assembly









#### CNH Iveco Factory, Bourbon Lancy, France

Application: Engine dressing, sub-assembly mounting Application torque: 1.6 to 4 Nm AcraDyne tool used: AES4A12006BQ

Controller: IEC4EV









#### Wheel Installation







#### Assembly

Small Loader Wheel Mount



Steer Skidder Plate Mount





Wheel Assembly



Tie Rod Adjustment







Torque Cart for Sprayer Tank Assembly





Torque Cart fo