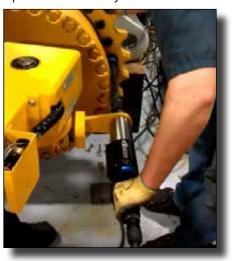

#### Seosan, Korea: Manufacture of Excavator and Weight Balancer

A global leader in renewable energy production, that develops, builds, and operates clean energy power plants.

**Need:** A high-torque bolting tool for tightening bolts around a pitch bearing in a wind tower. Hydraulic tools were heavy, cumbersome, slow, and had not supplied the needed torque accuracy for the customer.

**AcraDyne Solution:** a high-torque DC angle tool — AEN4B773000B — with a single-ended offset reaction bar to complete the application at 2,800 Nm. Customer was able to tighten all 200 pitch-bearing bolts in 1-1/4 hours. Previously the application had taken 6 – 7 hours with the hydraulic tool

#### Pitch-Bearing Bolts