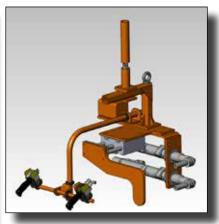

#### Seosan, Korea: Manufacture of Excavator and Weight Balancer

A global leader in renewable energy production, that develops, builds, and operates clean energy power plants.

**Need:** A high-torque bolting tool for tightening bolts around a pitch bearing in a wind tower. Hydraulic tools were heavy, cumbersome, slow, and had not supplied the needed torque accuracy for the customer.

**AcraDyne Solution:** a high-torque DC angle tool — AEN4B773000B — with a single-ended offset reaction bar to complete the application at 2,800 Nm. Customer was able to tighten all 200 pitch-bearing bolts in 1-1/4 hours. Previously the application had taken 6 – 7 hours with the hydraulic tool

#### Pitch-Bearing Bolts