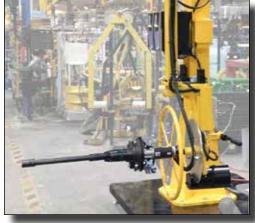

Need: Tools for counterweight balance application.

AcraDyne Solution: 3000 Nm inline HT DC tools with torque reaction arm.

#### Seosan, Korea: Manufacture of Excavator and Weight Balancer

A global leader in renewable energy production, that develops, builds, and operates clean energy power plants.

**Need:** A high-torque bolting tool for tightening bolts around a pitch bearing in a wind tower. Hydraulic tools were heavy, cumbersome, slow, and had not supplied the needed torque accuracy for the customer.