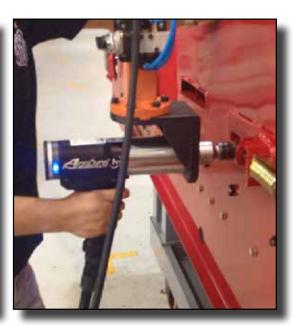

#### Seosan, Korea: Manufacture of Excavator and Weight Balancer

A global leader in renewable energy production, that develops, builds, and operates clean energy power plants.

**Need:** A high-torque bolting tool for tightening bolts around a pitch bearing in a wind tower. Hydraulic tools were heavy, cumbersome, slow, and had not supplied the needed torque accuracy for the customer.

**AcraDyne Solution:** a high-torque DC angle tool — AEN4B773000B — with a single-ended offset reaction bar to complete the application at 2,800 Nm. Customer was able to tighten all 200 pitch-bearing bolts in 1-1/4 hours. Previously the application had taken 6 – 7 hours with the hydraulic tool

#### Pitch-Bearing Bolts