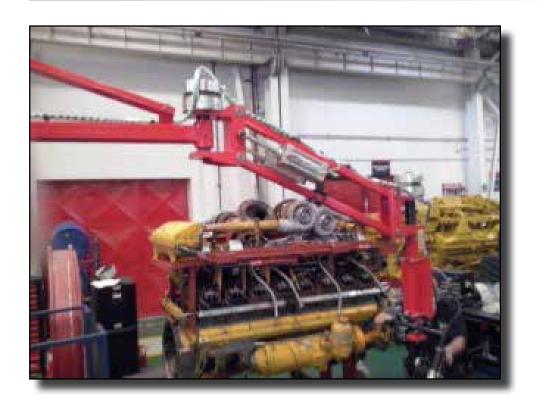

### Engine Rebuild

One of the biggest producers of premium cars and the world's biggest manufacturer of commercial vehicles with a global reach

Need: Replace set of Atlas Copco tools because of poor customer service and support. AcraDyne Solution: AEN35350A with Gen IV controller provides semi-automatic tightening.

Derramadero, Coahuila, Mexico: Truck Assembly

Rear Axle Assembly

Chasis Assembly

Doosan Infracore's Construction Equipment Division is a global construction equipment supplier with a broad lineup ranging from mid-large excavators to refractive dump trucks and small machinery