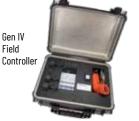

ssive safety products and services to the automotive industry

**Need:** Four-bolt and six-bolt applications were having issues on valve cover assembly due to an o-ring that was not seated properly.

AcraDyne Solution: AEN35225B and AEP35350APT nutrunners, coupled with the Gen IV controller, allowed operators to create and set parameters to monitor and properly tighten all bolts.

#### Queretaro, Queretaro, Mexico: Driving Wheel Hydraulics Assembly















#### Brazil: Excavator, Backhoe, and Wheel Loader Assembly











### Sub Assembly for Large Combustion Engines









## Assembly-Line Screwdriving System







## **Controlled Tools**



HΤ

### **Continuous**











## **Discontinuous**







#### **BATTERY**



#### **CUSTOM ENGINEERED SYSTEMS**





















Field

# NOTES

# NOTES

| _ |
|---|
| _ |
|   |
|   |
| _ |
| _ |
|   |
| Π |
| _ |
| _ |
|   |
|   |
| _ |
| _ |
|   |
|   |
| _ |
| _ |
|   |
|   |
| _ |
| _ |
|   |
|   |
| _ |
| _ |
| _ |
|   |
|   |
| _ |
| _ |
|   |
|   |
| _ |
| _ |
|   |
|   |
| _ |
| _ |
| _ |
|   |
| _ |





CORPORATE HEADQUARTERS 10000 SE Pine St. Portland, Oregon 97216 Phone: (503) 254-6600

Phone: (503) 254-6600 Toll Free: 800-852-1368 AIMCO CORPORATION DE MEXICO SA DE CV

Ave. Cristobal Colon 14529 Chihuahua, Chihuahua. 31125

Mexico

Toll Free: (01-800) 801-1600 Direct: (01-614) 380-1010 Fax: (01-614) 380-1019