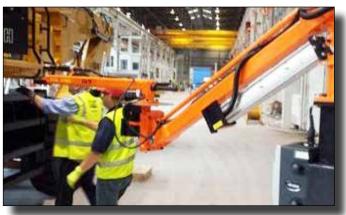

#### Seosan, Korea: Manufacture of Excavator and Weight Balancer

A global leader in renewable energy production, that develops, builds, and operates clean energy power plants.

**Need:** A high-torque bolting tool for tightening bolts around a pitch bearing in a wind tower. Hydraulic tools were heavy, cumbersome, slow, and had not supplied the needed torque accuracy for the customer.

**AcraDyne Solution:** a high-torque DC angle tool — AEN4B773000B — with a single-ended offset reaction bar to complete the application at 2,800 Nm. Customer was able to tighten all 200 pitch-bearing bolts in 1-1/4 hours. Previously the application had taken 6 – 7 hours with the hydraulic tool

#### Pitch-Bearing Bolts