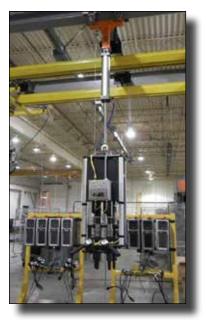

# Global provider of automation and robotic solutions in industries including meat, food, mining, and general manufacturing

**Need:** Tools for disassembly and reassembly/replacement of earthmover wheels. **AcraDyne Solution:** 2000 Nm inline HT DC tool system with ABB articulated robot.

#### Australia: Mining Truck Wheel Nut Assembly and Disassembly