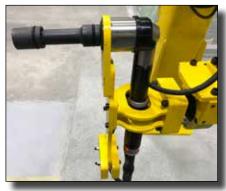

#### Seosan, Korea: Manufacture of Excavator and Weight Balancer

A global leader in renewable energy production, that develops, builds, and operates clean energy power plants.

**Need:** A high-torque bolting tool for tightening bolts around a pitch bearing in a wind tower. Hydraulic tools were heavy, cumbersome, slow, and had not supplied the needed torque accuracy for the customer.

**AcraDyne Solution:** a high-torque DC angle tool — AEN4B773000B — with a single-ended offset reaction bar to complete the application at 2,800 Nm. Customer was able to tighten all 200 pitch-bearing bolts in 1-1/4 hours. Previously the application had taken 6 – 7 hours with the hydraulic tool

#### Pitch-Bearing Bolts