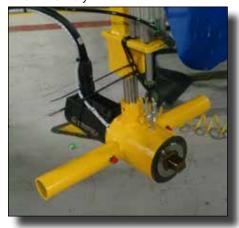

#### Northern Ireland: MH-3000 Series Material Handling Machine

Swing Motor Target Torques: 260 nm, 608 nm, 900 nm

System on portable base. Arm absorbs torque reaction.

### Northern Ireland: MH-3000 Series Material Handling Machine

Slew Ring to Upper Target Torques = 183 nm, 475 nm, 610 nm