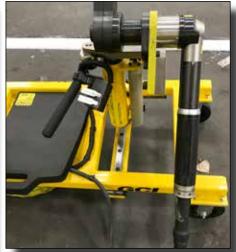

#### Northern Ireland: MH-3000 Series Material Handling Machine

Swing Motor Target Torques: 260 nm, 608 nm, 900 nm

System on portable base. Arm absorbs torque reaction.

#### Counterweight

Target Torque = 2800 nm

System on portable base (moved by tug). Reaction arm absorbs torque reaction.

### Northern Ireland: MH-3000 Series Material Handling Machine

Slew Ring to Upper Target Torques = 183 nm, 475 nm, 610 nm