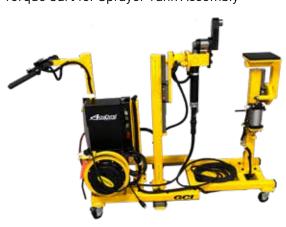

#### Assembly

Small Loader Wheel Mount

Steer Skidder Plate Mount

Wheel Assembly

Tie Rod Adjustment

Torque Cart for Sprayer Tank Assembly

Torque Cart for Combine Frame

Multi-Spindle System for Row Planter

Two-Spindle System for Loader Wheels

Angle Tool for Row Planter

Sprocket Assembly

Forestry Cab Assembly