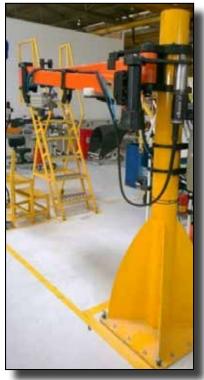

#### Seosan, Korea: Manufacture of Excavator and Weight Balancer

A global leader in renewable energy production, that develops, builds, and operates clean energy power plants.

**Need:** A high-torque bolting tool for tightening bolts around a pitch bearing in a wind tower. Hydraulic tools were heavy, cumbersome, slow, and had not supplied the needed torque accuracy for the customer.

**AcraDyne Solution:** a high-torque DC angle tool — AEN4B773000B — with a single-ended offset reaction bar to complete the application at 2,800 Nm. Customer was able to tighten all 200 pitch-bearing bolts in 1-1/4 hours. Previously the application had taken 6 – 7 hours with the hydraulic tool

#### Pitch-Bearing Bolts