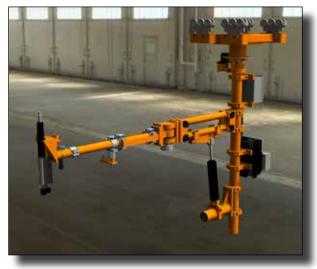

#### Seosan, Korea: Manufacture of Excavator and Weight Balancer

A global leader in renewable energy production, that develops, builds, and operates clean energy power plants.

**Need:** A high-torque bolting tool for tightening bolts around a pitch bearing in a wind tower. Hydraulic tools were heavy, cumbersome, slow, and had not supplied the needed torque accuracy for the customer.

**AcraDyne Solution:** a high-torque DC angle tool — AEN4B773000B — with a single-ended offset reaction bar to complete the application at 2,800 Nm. Customer was able to tighten all 200 pitch-bearing bolts in 1-1/4 hours. Previously the application had taken 6 – 7 hours with the hydraulic tool

#### Pitch-Bearing Bolts