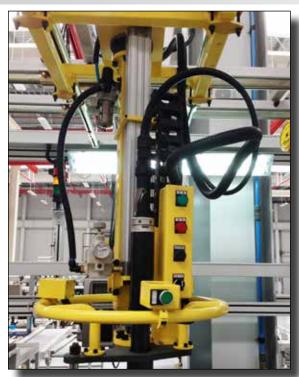

#### Global automotive industry leader that manufactures and distributes automobiles across six continents

Need: Tools and controllers for complete line of 6.7 and 4.4 engine assembly. System has to monitor and control torque and angle, communicate with Toolsnet, include IP networking capability, and comply with Ford's budget and timeline. Solution requires full structure to hang tools, and requires that all tool rails be supplied and installed.

AcraDyne Solution: More than 300 tools and controllers supplied to Ford. The system incorporated all requirements. Best bits/sockets for application were supplied, as well covered sockets that protect operators.

Chihuahua, Chihuahua, Mexico: Engine Assembly and Repair (14, J56, 4.4, and 6.7 Diesel

6.7 L Diesel Assembly Line Low-Pressure Fuel Lines, Stud Bolt One Bolt to FIP and two to LH Cover

#### Assembly Area

4.4L Repair Bay

Final Assembly