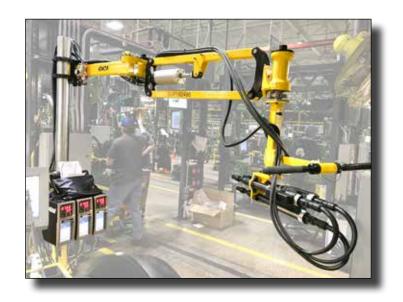

# Global provider of automation and robotic solutions in industries including meat, food, mining, and general manufacturing

**Need:** Tools for disassembly and reassembly/replacement of earthmover wheels. **AcraDyne Solution:** 2000 Nm inline HT DC tool system with ABB articulated robot.

#### Australia: Mining Truck Wheel Nut Assembly and Disassembly