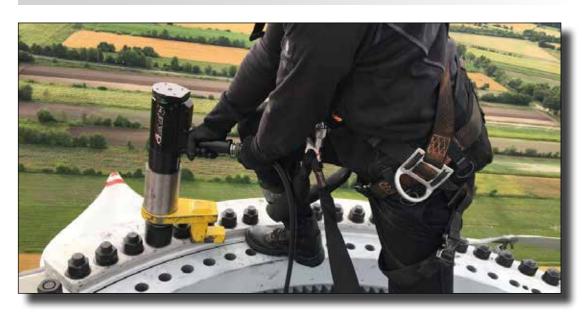

ial truck, trailer, and specialty original equipment manufacturers

#### Assembly of Bearing Cap to Carrier







### South Carolina: Four Spindle Multiples







### Smyrna, Georgia: Automotive Subframe Install

Car Subframe



TLink



Strut to Knuckle



Center Bearing and Lower Torque Rod



Upper Torque Rod





Brazil: Subassembly Truck Plant





# Global provider of automation and robotic solutions in industries including meat, food, mining, and general manufacturing

**Need:** Tools for disassembly and reassembly/replacement of earthmover wheels. **AcraDyne Solution:** 2000 Nm inline HT DC tool system with ABB articulated robot.

#### Australia: Mining Truck Wheel Nut Assembly and Disassembly





## Wind Tower Assembly









Tool Lift Assist







### Wind Tower Servicing







### Global company focused on providing active and passive safety products and services to the automotive industry

**Need:** Four-bolt and six-bolt applications were having issues on valve cover assembly due to an o-ring that was not seated properly.

AcraDyne Solution: AEN35225B and AEP35350APT nutrunners, coupled with the Gen IV controller, allowed operators to create and set parameters to monitor and properly tighten all bolts.

#### Queretaro, Queretaro, Mexico: Driving Wheel Hydraulics Assembly















#### Brazil: Excavator, Backhoe, and Wheel Loader Assembly











### Sub Assembly for Large Combustion Engines









## Assembly-Line Screwdriving System







## **Controlled Tools**



HΤ

### **Continuous**











## **Discontinuous**







#### **BATTERY*