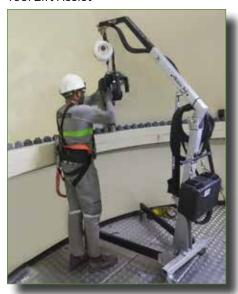

#### Seosan, Korea: Manufacture of Excavator and Weight Balancer

A global leader in renewable energy production, that develops, builds, and operates clean energy power plants.

**Need:** A high-torque bolting tool for tightening bolts around a pitch bearing in a wind tower. Hydraulic tools were heavy, cumbersome, slow, and had not supplied the needed torque accuracy for the customer.

**AcraDyne Solution:** a high-torque DC angle tool — AEN4B773000B — with a single-ended offset reaction bar to complete the application at 2,800 Nm. Customer was able to tighten all 200 pitch-bearing bolts in 1-1/4 hours. Previously the application had taken 6 – 7 hours with the hydraulic tool

#### Pitch-Bearing Bolts