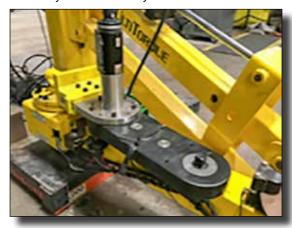

#### Northern Ireland: MH-3000 Series Material Handling Machine

Swing Motor Target Torques: 260 nm, 608 nm, 900 nm

System on portable base. Arm absorbs torque reaction.

#### Wheels to Hub 2 step tightening 12 bolts Torque 1 = 200 nm Torque 2 = 600 nm

#### Counterweight

Target Torque = 2800 nm

System on portable base (moved by tug). Reaction arm absorbs torque reaction.

### Northern Ireland: MH-3000 Series Material Handling Machine

Slew Ring to Upper Target Torques = 183 nm, 475 nm, 610 nm