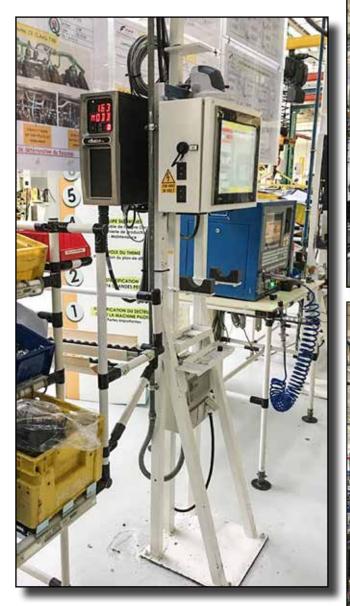

hihuahua, Mexico: Engine Assembly and Repair (14, J56, 4.4, and 6.7 Diesel

6.7 L Diesel Assembly Line Low-Pressure Fuel Lines, Stud Bolt One Bolt to FIP and two to LH Cover

#### Assembly Area



4.4L Repair Bay





Final Assembly





## Assembly Plant







Stator Assembly





# Transmission specialist company and Hyundai Motor Group's leading automobile parts firm

Need: Tools for transmission assembly line.

**AcraDyne Solution:** 1000 and 2000 series AcraDyne DC tools with Ergo Arms and fixtures.

#### Rizhao, China: Transmission Assembly







Argentina: Truck Assembly

### Axle Assembly









#### CNH Iveco Factory, Bourbon Lancy, France

Application: Engine dressing, sub-assembly mounting Application torque: 1.6 to 4 Nm AcraDyne tool used: AES4A12006BQ

Controller: IEC4EV









#### Wheel Installation







#### Assembly

Small Loader Wheel Mount



Steer Skidder Plate Mount





Wheel Assembly



Tie Rod Adjustment







Torque Cart for Sprayer Tank Assembly





Torque Cart for Combine Frame







Multi-Spindle System for Row Planter







Two-Spindle System for Loader Wheels







Angle Tool for Row Planter





Sprocket Assembly



Forestry Cab Assembly









## Marine Engine Assembly





Global provider of automotive systems, modules, and components for light vehicle, commercial truck, trailer, and specialty original equipment manufacturers

#### Assembly of Bearing Cap to Carrier







### South Carolina: Four Spindle Multiples







### Smyrna, Georgia: Automotive Subframe Install

Car Subframe



TLink



Strut to Knuckle



Center Bear