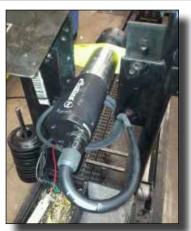

#### Seosan, Korea: Manufacture of Excavator and Weight Balancer

A global leader in renewable energy production, that develops, builds, and operates clean energy power plants.

**Need:** A high-torque bolting tool for tightening bolts around a pitch bearing in a wind tower. Hydraulic tools were heavy, cumbersome, slow, and had not supplied the needed torque accuracy for the customer.

**AcraDyne Solution:** a high-torque DC angle tool — AEN4B773000B — with a single-ended offset reaction bar to complete the application at 2,800 Nm. Customer was able to tighten all 200 pitch-bearing bolts in 1-1/4 hours. Previously the application had taken 6 – 7 hours with the hydraulic tool

#### Pitch-Bearing Bolts