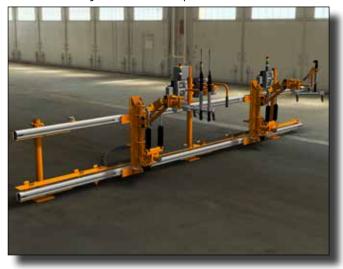

#### Seosan, Korea: Manufacture of Excavator and Weight Balancer

A global leader in renewable energy production, that develops, builds, and operates clean energy power plants.

**Need:** A high-torque bolting tool for tightening bolts around a pitch bearing in a wind tower. Hydraulic tools were heavy, cumbersome, slow, and had not supplied the needed torque accuracy for the customer.

**AcraDyne Solution:** a high-torque DC angle tool — AEN4B773000B — with a single-ended offset reaction bar to complete the application at 2,800 Nm. Customer was able to tighten all 200 pitch-bearing bolts in 1-1/4 hours. Previously the application had taken 6 – 7 hours with the hydraulic tool

#### Pitch-Bearing Bolts