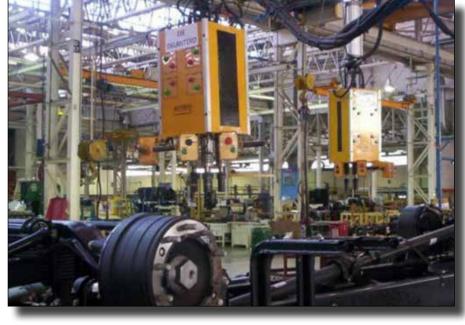

### Smyrna, Georgia: Automotive Subframe Install

Car Subframe

TLink

Strut to Knuckle

Center Bearing and Lower Torque Rod

Upper Torque Rod

Brazil: Subassembly Truck Plant