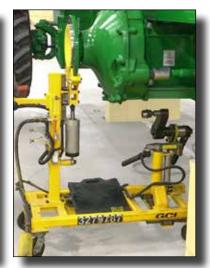

#### Wheels to Hub 2 step tightening 12 bolts Torque 1 = 200 nm Torque 2 = 600 nm