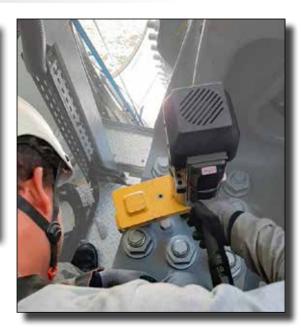

# Global provider of automation and robotic solutions in industries including meat, food, mining, and general manufacturing

**Need:** Tools for disassembly and reassembly/replacement of earthmover wheels. **AcraDyne Solution:** 2000 Nm inline HT DC tool system with ABB articulated robot.

#### Australia: Mining Truck Wheel Nut Assembly and Disassembly