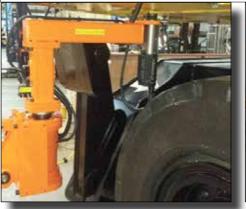

# Global provider of automation and robotic solutions in industries including meat, food, mining, and general manufacturing

**Need:** Tools for disassembly and reassembly/replacement of earthmover wheels. **AcraDyne Solution:** 2000 Nm inline HT DC tool system with ABB articulated robot.

#### Australia: Mining Truck Wheel Nut Assembly and Disassembly