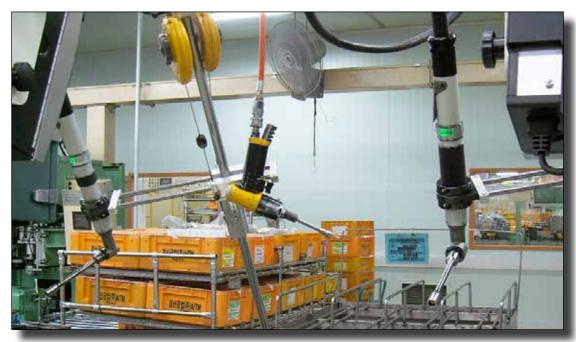

# Global provider of automation and robotic solutions in industries including meat, food, mining, and general manufacturing

**Need:** Tools for disassembly and reassembly/replacement of earthmover wheels. **AcraDyne Solution:** 2000 Nm inline HT DC tool system with ABB articulated robot.

#### Australia: Mining Truck Wheel Nut Assembly and Disassembly