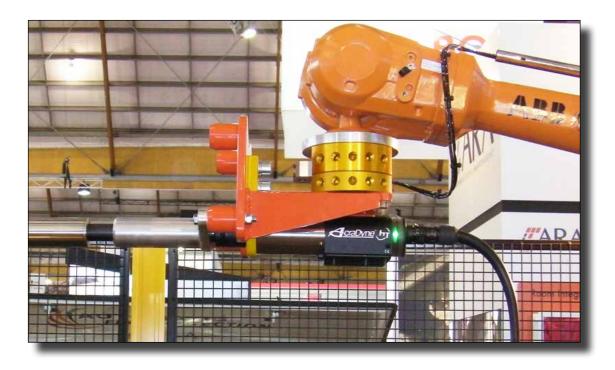

# Global provider of automation and robotic solutions in industries including meat, food, mining, and general manufacturing

**Need:** Tools for disassembly and reassembly/replacement of earthmover wheels. **AcraDyne Solution:** 2000 Nm inline HT DC tool system with ABB articulated robot.

#### Australia: Mining Truck Wheel Nut Assembly and Disassembly