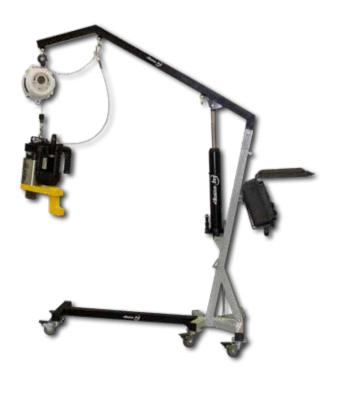

nts for light vehicle, commercial truck, trailer, and specialty original equipment manufacturers

#### Assembly of Bearing Cap to Carrier







### South Carolina: Four Spindle Multiples







### Smyrna, Georgia: Automotive Subframe Install

Car Subframe



TLink



Strut to Knuckle



Center Bearing and Lower Torque Rod



Upper Torque Rod





Brazil: Subassembly Truck Plant





# Global provider of automation and robotic solutions in industries including meat, food, mining, and general manufacturing

**Need:** Tools for disassembly and reassembly/replacement of earthmover wheels. **AcraDyne Solution:** 2000 Nm inline HT DC tool system with ABB articulated robot.

#### Australia: Mining Truck Wheel Nut Assembly and Disassembly





## Wind Tower Assembly









Tool Lift Assist







### Wind Tower Servicing







### Global company focused on providing active and passive safety products and services to the automotive industry

**Need:** Four-bolt and six-bolt applications were having issues on valve cover assembly due to an o-ring that was not seated properly.

AcraDyne Solution: AEN35225B and AEP35350APT nutrunners, coupled with the Gen IV controller, allowed operators to create and set parameters to monitor and properly tighten all bolts.

#### Queretaro, Queretaro, Mexico: Driving Wheel Hydraulics Assembly















#### Brazil: Excavator, Backhoe, and Wheel Loader Assembly











### Sub Assembly for Large Combustion Engines









## Assembly-Line Screwdriving System







## **Controlled Tools**



HΤ

### **Continuous**











## **Disconti