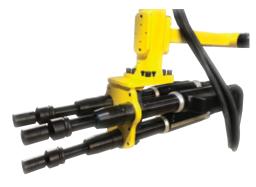

#### Assembly

Small Loader Wheel Mount

Steer Skidder Plate Mount

Wheel Assembly

Tie Rod Adjustment

Torque Cart for Sprayer Tank Assembly

Torque Cart for Combine Frame

Multi-Spindle System for Row Planter

Two-Spindle System for Loader Wheels

Angle Tool for Row Planter

Sprocket Assembly

Forestry Cab Assembly