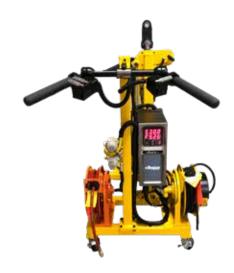

#### Assembly

Small Loader Wheel Mount

Steer Skidder Plate Mount

Wheel Assembly

Tie Rod Adjustment

Torque Cart for Sprayer Tank Assembly

Torque Cart for Combine Frame

Multi-Spindle System for Row Planter

Two-Spindle System for Loader Wheels

Angle Tool for Row Planter

Sprocket Assembly

Forestry Cab Assembly