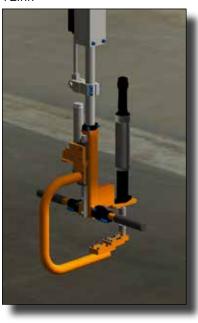

#### Seosan, Korea: Manufacture of Excavator and Weight Balancer

A global leader in renewable energy production, that develops, builds, and operates clean energy power plants.

**Need:** A high-torque bolting tool for tightening bolts around a pitch bearing in a wind tower. Hydraulic tools were heavy, cumbersome, slow, and had not supplied the needed torque accuracy for the customer.

**AcraDyne Solution:** a high-torque DC angle tool — AEN4B773000B — with a single-ended offset reaction bar to complete the application at 2,800 Nm. Customer was able to tighten all 200 pitch-bearing bolts in 1-1/4 hours. Previously the application had taken 6 – 7 hours with the hydraulic tool

#### Pitch-Bearing Bolts