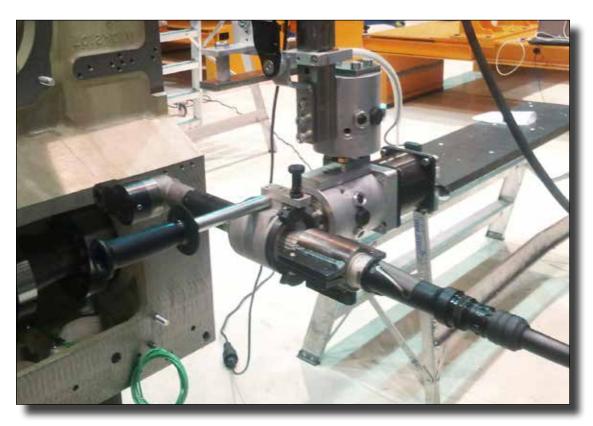

#### Northern Ireland: MH-3000 Series Material Handling Machine

Swing Motor Target Torques: 260 nm, 608 nm, 900 nm

System on portable base. Arm absorbs torque reaction.

#### Wheels to Hub 2 step tightening 12 bolts Torque 1 = 200 nm Torque 2 = 600 nm

#### Counterweight

Target Torque = 2800 nm

System on portable base (moved by tug). Reaction arm absorbs torque reaction.

### Northern Ireland: MH-3000 Series Material Handling Machine

Slew Ring to Upper Target Torques = 183 nm, 475 nm, 610 nm