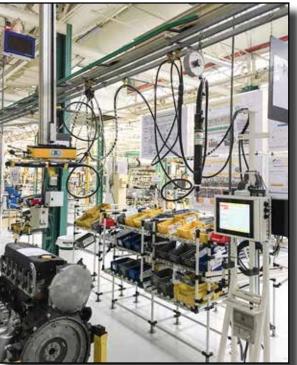

### Engine Rebuild

One of the biggest producers of premium cars and the world's biggest manufacturer of commercial vehicles with a global reach

Need: Replace set of Atlas Copco tools because of poor customer service and support. AcraDyne Solution: AEN35350A with Gen IV controller provides semi-automatic tightening.