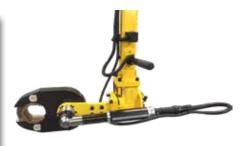

#### Seosan, Korea: Manufacture of Excavator and Weight Balancer

A global leader in renewable energy production, that develops, builds, and operates clean energy power plants.

**Need:** A high-torque bolting tool for tightening bolts around a pitch bearing in a wind tower. Hydraulic tools were heavy, cumbersome, slow, and had not supplied the needed torque accuracy for the customer.

**AcraDyne Solution:** a high-torque DC angle tool — AEN4B773000B — with a single-ended offset reaction bar to complete the application at 2,800 Nm. Customer was able to tighten all 200 pitch-bearing bolts in 1-1/4 hours. Previously the application had taken 6 – 7 hours with the hydraulic tool

#### Pitch-Bearing Bolts