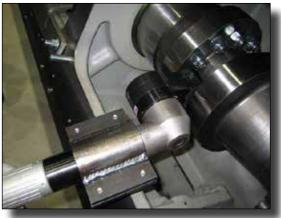

#### Northern Ireland: MH-3000 Series Material Handling Machine

Swing Motor Target Torques: 260 nm, 608 nm, 900 nm

System on portable base. Arm absorbs torque reaction.

#### Wheels to Hub 2 step tightening 12 bolts Torque 1 = 200 nm Torque 2 = 600 nm

#### Counterweight

Target Torque = 2800 nm

System on portable base (moved by tug). Reaction arm absorbs torque reaction.

### Northern Ireland: MH-3000 Series Material Handling Machine

Slew Ring to Upper Target Torques = 183 nm, 475 nm, 610 nm