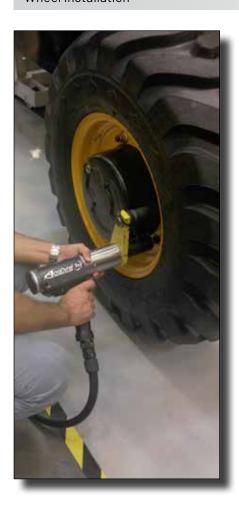

and Repair (14, J56, 4.4, and 6.7 Diesel

6.7 L Diesel Assembly Line Low-Pressure Fuel Lines, Stud Bolt One Bolt to FIP and two to LH Cover

#### Assembly Area



4.4L Repair Bay





Final Assembly





## Assembly Plant







Stator Assembly





# Transmission specialist company and Hyundai Motor Group's leading automobile parts firm

Need: Tools for transmission assembly line.

**AcraDyne Solution:** 1000 and 2000 series AcraDyne DC tools with Ergo Arms and fixtures.

#### Rizhao, China: Transmission Assembly







Argentina: Truck Assembly

### Axle Assembly









#### CNH Iveco Factory, Bourbon Lancy, France

Application: Engine dressing, sub-assembly mounting Application torque: 1.6 to 4 Nm AcraDyne tool used: AES4A12006BQ

Controller: IEC4EV









#### Wheel Installation







#### Assembly

Small Loader Wheel Mount



Steer Skidder Plate Mount





Wheel Assembly



Tie Rod Adjustment







Torque Cart for Sprayer Tank Assembly





Torque Cart for Combine Frame







Multi-Spindle System for Row Planter







Two-Spindle System for Loader Wheels







Angle Tool for Row Planter





Sprocket Assembly



Forestry Cab Assembly









## Marine Engine Assembly





Global provider of automotive systems, modules, and components for light vehicle, commercial truck, trailer, and specialty original equipment manufacturers

#### Assembly of Bearing Cap to Carrier







### South Carolina: Four Spindle Multiples







### Smyrna, Georgia: Automotive Subframe Install

Car Subframe



TLink



Strut to Knuckle



Center Bearing and Lower Torque Rod



Upper