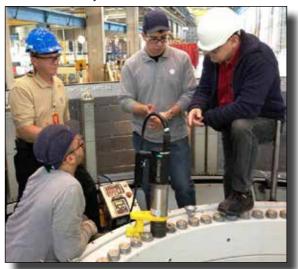

#### Seosan, Korea: Manufacture of Excavator and Weight Balancer

A global leader in renewable energy production, that develops, builds, and operates clean energy power plants.

**Need:** A high-torque bolting tool for tightening bolts around a pitch bearing in a wind tower. Hydraulic tools were heavy, cumbersome, slow, and had not supplied the needed torque accuracy for the customer.

**AcraDyne Solution:** a high-torque DC angle tool — AEN4B773000B — with a single-ended offset reaction bar to complete the application at 2,800 Nm. Customer was able to tighten all 200 pitch-bearing bolts in 1-1/4 hours. Previously the application had taken 6 – 7 hours with the hydraulic tool

#### Pitch-Bearing Bolts