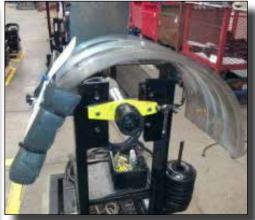

# Global provider of automation and robotic solutions in industries including meat, food, mining, and general manufacturing

**Need:** Tools for disassembly and reassembly/replacement of earthmover wheels. **AcraDyne Solution:** 2000 Nm inline HT DC tool system with ABB articulated robot.

#### Australia: Mining Truck Wheel Nut Assembly and Disassembly