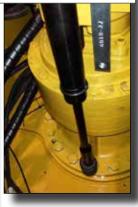

#### Seosan, Korea: Manufacture of Excavator and Weight Balancer

A global leader in renewable energy production, that develops, builds, and operates clean energy power plants.

**Need:** A high-torque bolting tool for tightening bolts around a pitch bearing in a wind tower. Hydraulic tools were heavy, cumbersome, slow, and had not supplied the needed torque accuracy for the customer.

**AcraDyne Solution:** a high-torque DC angle tool — AEN4B773000B — with a single-ended offset reaction bar to complete the application at 2,800 Nm. Customer was able to tighten all 200 pitch-bearing bolts in 1-1/4 hours. Previously the application had taken 6 – 7 hours with the hydraulic tool

#### Pitch-Bearing Bolts