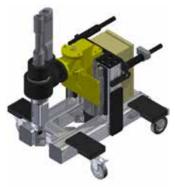

#### Northern Ireland: MH-3000 Series Material Handling Machine

Swing Motor Target Torques: 260 nm, 608 nm, 900 nm

System on portable base. Arm absorbs torque reaction.

#### Counterweight

Target Torque = 2800 nm

System on portable base (moved by tug). Reaction arm absorbs torque reaction.

### Northern Ireland: MH-3000 Series Material Handling Machine

Slew Ring to Upper Target Torques = 183 nm, 475 nm, 610 nm