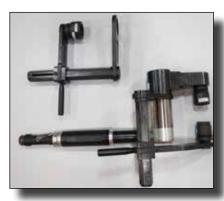

#### Seosan, Korea: Manufacture of Excavator and Weight Balancer

A global leader in renewable energy production, that develops, builds, and operates clean energy power plants.

**Need:** A high-torque bolting tool for tightening bolts around a pitch bearing in a wind tower. Hydraulic tools were heavy, cumbersome, slow, and had not supplied the needed torque accuracy for the customer.

**AcraDyne Solution:** a high-torque DC angle tool — AEN4B773000B — with a single-ended offset reaction bar to complete the application at 2,800 Nm. Customer was able to tighten all 200 pitch-bearing bolts in 1-1/4 hours. Previously the application had taken 6 – 7 hours with the hydraulic tool

#### Pitch-Bearing Bolts