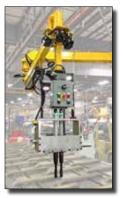

#### Northern Ireland: MH-3000 Series Material Handling Machine

Swing Motor Target Torques: 260 nm, 608 nm, 900 nm

System on portable base. Arm absorbs torque reaction.

### Northern Ireland: MH-3000 Series Material Handling Machine

Slew Ring to Upper Target Torques = 183 nm, 475 nm, 610 nm