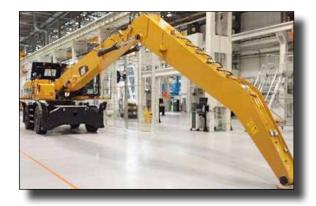

Need: Tools for counterweight balance application.

AcraDyne Solution: 3000 Nm inline HT DC tools with torque reaction arm.

#### Seosan, Korea: Manufacture of Excavator and Weight Balancer

A global leader in renewable energy production, that develops, builds, and operates clean energy power plants.

**Need:** A high-torque bolting tool for tightening bolts around a pitch bearing in a wind tower. Hydraulic tools were heavy, cumbersome, slow, and had not supplied the needed torque accuracy for the customer.