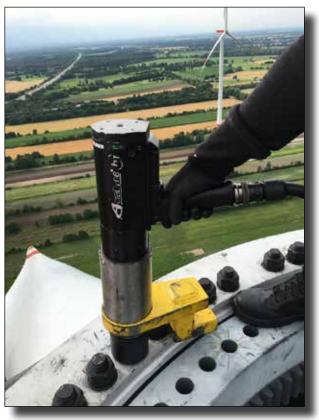

l truck, trailer, and specialty original equipment manufacturers

#### Assembly of Bearing Cap to Carrier







### South Carolina: Four Spindle Multiples







### Smyrna, Georgia: Automotive Subframe Install

Car Subframe



TLink



Strut to Knuckle



Center Bearing and Lower Torque Rod



Upper Torque Rod





Brazil: Subassembly Truck Plant





# Global provider of automation and robotic solutions in industries including meat, food, mining, and general manufacturing

**Need:** Tools for disassembly and reassembly/replacement of earthmover wheels. **AcraDyne Solution:** 2000 Nm inline HT DC tool system with ABB articulated robot.

#### Australia: Mining Truck Wheel Nut Assembly and Disassembly





## Wind Tower Assembly









Tool Lift Assist







### Wind Tower Servicing







### Global company focused on providing active and passive safety products and services to the automotive industry

**Need:** Four-bolt and six-bolt applications were having issues on valve cover assembly due to an o-ring that was not seated properly.

AcraDyne Solution: AEN35225B and AEP35350APT nutrunners, coupled with the Gen IV controller, allowed operators to create and set parameters to monitor and properly tighten all bolts.

#### Queretaro, Queretaro, Mexico: Driving Wheel Hydraulics Assembly















#### Brazil: Excavator, Backhoe, and Wheel Loader Assembly











### Sub Assembly for Large Combustion Engines









## Assembly-Line Screwdriving System







## **Controlled Tools**



HΤ

### **Continuous**











## **Discontinuous**







#### **BATTERY**