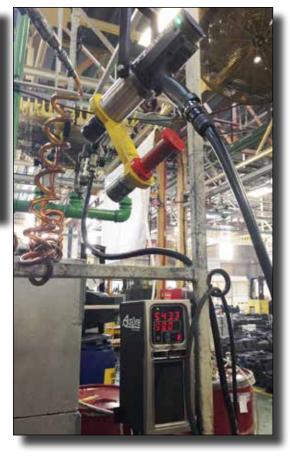

#### Global automotive industry leader that manufactures and distributes automobiles across six continents

Need: Tools and controllers for complete line of 6.7 and 4.4 engine assembly. System has to monitor and control torque and angle, communicate with Toolsnet, include IP networking capability, and comply with Ford's budget and timeline. Solution requires full structure to hang tools, and requires that all tool rails be supplied and installed.

AcraDyne Solution: More than 300 tools and controllers supplied to Ford. The system incorporated all requirements. Best bits/sockets for application were supplied, as well covered sockets that protect operators.

Chihuahua, Chihuahua, Mexico: Engine Assembly and Repair (14, J56, 4.4, and 6.7 Diesel

6.7 L Diesel Assembly Line Low-Pressure Fuel Lines, Stud Bolt One Bolt to FIP and two to LH Cover