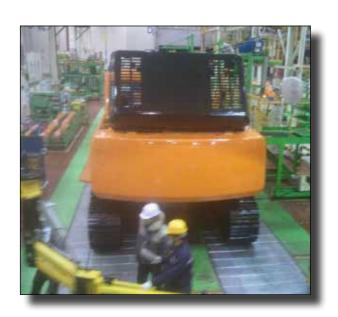

#### Seosan, Korea: Manufacture of Excavator and Weight Balancer

A global leader in renewable energy production, that develops, builds, and operates clean energy power plants.

**Need:** A high-torque bolting tool for tightening bolts around a pitch bearing in a wind tower. Hydraulic tools were heavy, cumbersome, slow, and had not supplied the needed torque accuracy for the customer.

**AcraDyne Solution:** a high-torque DC angle tool — AEN4B773000B — with a single-ended offset reaction bar to complete the application at 2,800 Nm. Customer was able to tighten all 200 pitch-bearing bolts in 1-1/4 hours. Previously the application had taken 6 – 7 hours with the hydraulic tool

#### Pitch-Bearing Bolts