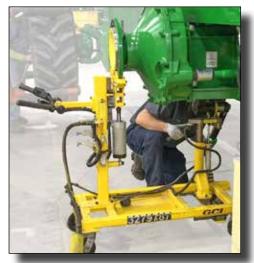

# Global leader in the design, manufacturing, and distribution of agricultural equipment

Need: Tools for transmission and final assembly lines.

**AcraDyne Solution:** Tools ranging from 1000 series up to HT DC series to cover complete production line.

#### Changzhou, China: Transmission Line for Massey Ferguson Tractor

Changzhou, China: Axle Line for Massey Ferguson Tractor

St. Petersburg, Russia: 300 Gang Assembly

St. Petersburg, Russia: Two Spindle Chain Assembly