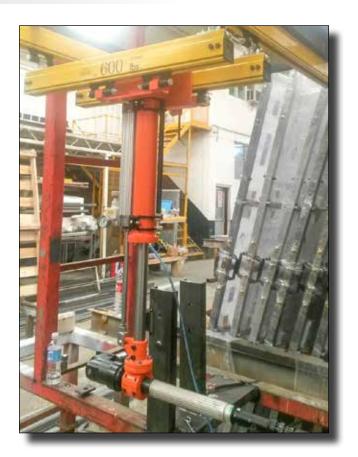

#### Seosan, Korea: Manufacture of Excavator and Weight Balancer

A global leader in renewable energy production, that develops, builds, and operates clean energy power plants.

**Need:** A high-torque bolting tool for tightening bolts around a pitch bearing in a wind tower. Hydraulic tools were heavy, cumbersome, slow, and had not supplied the needed torque accuracy for the customer.

**AcraDyne Solution:** a high-torque DC angle tool — AEN4B773000B — with a single-ended offset reaction bar to complete the application at 2,800 Nm. Customer was able to tighten all 200 pitch-bearing bolts in 1-1/4 hours. Previously the application had taken 6 – 7 hours with the hydraulic tool

#### Pitch-Bearing Bolts