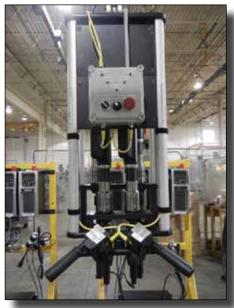

# Global provider of automation and robotic solutions in industries including meat, food, mining, and general manufacturing

**Need:** Tools for disassembly and reassembly/replacement of earthmover wheels. **AcraDyne Solution:** 2000 Nm inline HT DC tool system with ABB articulated robot.

#### Australia: Mining Truck Wheel Nut Assembly and Disassembly