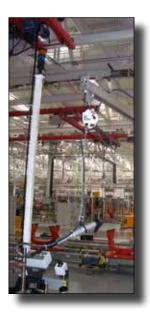

ix continents

Need: Tools and controllers for complete line of 6.7 and 4.4 engine assembly. System has to monitor and control torque and angle, communicate with Toolsnet, include IP networking capability, and comply with Ford's budget and timeline. Solution requires full structure to hang tools, and requires that all tool rails be supplied and installed.

AcraDyne Solution: More than 300 tools and controllers supplied to Ford. The system incorporated all requirements. Best bits/sockets for application were supplied, as well covered sockets that protect operators.

Chihuahua, Chihuahua, Mexico: Engine Assembly and Repair (14, J56, 4.4, and 6.7 Diesel

6.7 L Diesel Assembly Line Low-Pressure Fuel Lines, Stud Bolt One Bolt to FIP and two to LH Cover

#### Assembly Area



4.4L Repair Bay





Final Assembly





## Assembly Plant







Stator Assembly





# Transmission specialist company and Hyundai Motor Group's leading automobile parts firm

Need: Tools for transmission assembly line.

**AcraDyne Solution:** 1000 and 2000 series AcraDyne DC tools with Ergo Arms and fixtures.

#### Rizhao, China: Transmission Assembly







Argentina: Truck Assembly

### Axle Assembly









#### CNH Iveco Factory, Bourbon Lancy, France

Application: Engine dressing, sub-assembly mounting Application torque: 1.6 to 4 Nm AcraDyne tool used: AES4A12006BQ

Controller: IEC4EV









#### Wheel Installation







#### Assembly

Small Loader Wheel Mount



Steer Skidder Plate Mount





Wheel Assembly



Tie Rod Adjustment







Torque Cart for Sprayer Tank Assembly





Torque Cart for