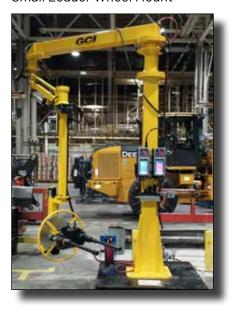

#### Assembly

Small Loader Wheel Mount

Steer Skidder Plate Mount

Wheel Assembly

Tie Rod Adjustment

Torque Cart for Sprayer Tank Assembly

Torque Cart for Combine Frame

Multi-Spindle System for Row Planter

Two-Spindle System for Loader Wheels

Angle Tool for Row Planter

Sprocket Assembly

Forestry Cab Assembly