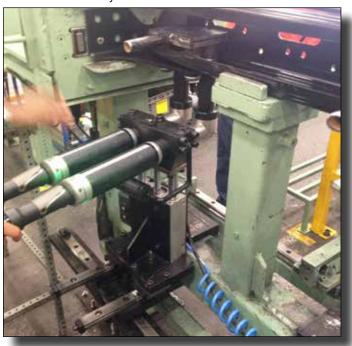

#### Northern Ireland: MH-3000 Series Material Handling Machine

Swing Motor Target Torques: 260 nm, 608 nm, 900 nm

System on portable base. Arm absorbs torque reaction.

#### Counterweight

Target Torque = 2800 nm

System on portable base (moved by tug). Reaction arm absorbs torque reaction.

### Northern Ireland: MH-3000 Series Material Handling Machine

Slew Ring to Upper Target Torques = 183 nm, 475 nm, 610 nm