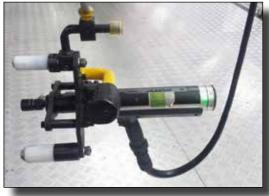

#### Northern Ireland: MH-3000 Series Material Handling Machine

Swing Motor Target Torques: 260 nm, 608 nm, 900 nm

System on portable base. Arm absorbs torque reaction.

#### Counterweight

Target Torque = 2800 nm

System on portable base (moved by tug). Reaction arm absorbs torque reaction.

### Northern Ireland: MH-3000 Series Material Handling Machine

Slew Ring to Upper Target Torques = 183 nm, 475 nm, 610 nm