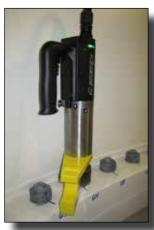

#### Seosan, Korea: Manufacture of Excavator and Weight Balancer

A global leader in renewable energy production, that develops, builds, and operates clean energy power plants.

**Need:** A high-torque bolting tool for tightening bolts around a pitch bearing in a wind tower. Hydraulic tools were heavy, cumbersome, slow, and had not supplied the needed torque accuracy for the customer.

**AcraDyne Solution:** a high-torque DC angle tool — AEN4B773000B — with a single-ended offset reaction bar to complete the application at 2,800 Nm. Customer was able to tighten all 200 pitch-bearing bolts in 1-1/4 hours. Previously the application had taken 6 – 7 hours with the hydraulic tool

#### Pitch-Bearing Bolts