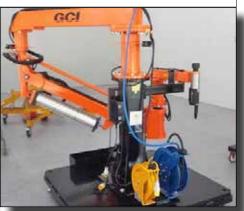

# Global provider of automation and robotic solutions in industries including meat, food, mining, and general manufacturing

**Need:** Tools for disassembly and reassembly/replacement of earthmover wheels. **AcraDyne Solution:** 2000 Nm inline HT DC tool system with ABB articulated robot.

#### Australia: Mining Truck Wheel Nut Assembly and Disassembly