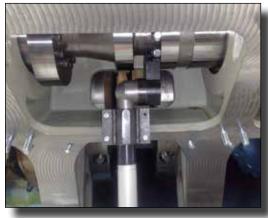

#### Northern Ireland: MH-3000 Series Material Handling Machine

Swing Motor Target Torques: 260 nm, 608 nm, 900 nm

System on portable base. Arm absorbs torque reaction.

#### Wheels to Hub 2 step tightening 12 bolts Torque 1 = 200 nm Torque 2 = 600 nm

#### Counterweight

Target Torque = 2800 nm

System on portable base (moved by tug). Reaction arm absorbs torque reaction.

### Northern Ireland: MH-3000 Series Material Handling Machine

Slew Ring to Upper Target Torques = 183 nm, 475 nm, 610 nm