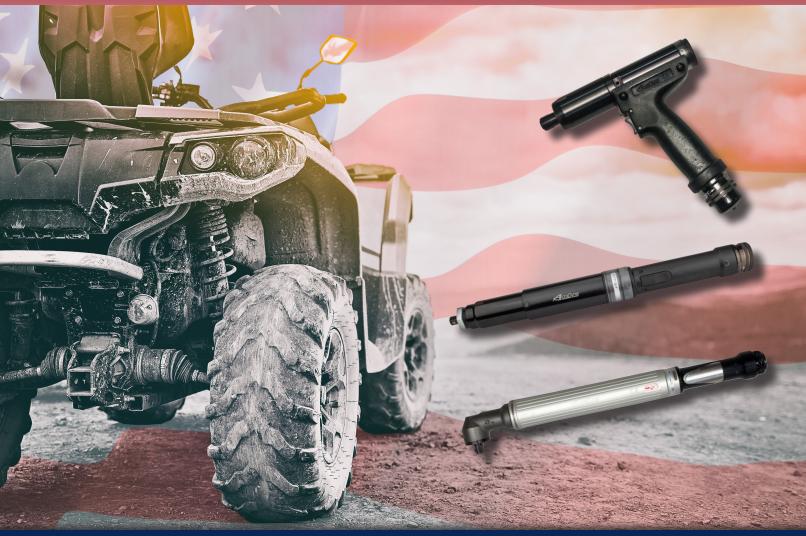

# The most complete portfolio of high capability bolting and critical fastening solutions for the offroad industry

AcraDyne's nutrunners are designed for ultimate operator safety, with multiple handle configuration options for optimal tool handling

The AcraDyne line increases productivity while also providing optimal monitoring and control with a built-in integral transducer

During these uncertain times, shipments may be delayed, halting projects and costing thousands. Because we are Designed and Assembled in the USA, we are available and ready to meet your needs