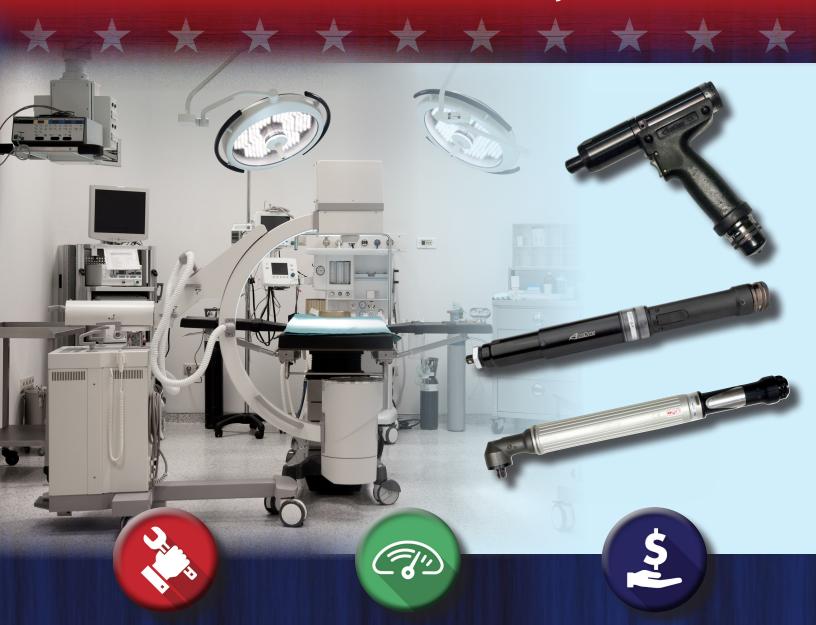

# The most complete portfolio of critical fastening solutions for the medical device industry

AcraDyne's nutrunners are designed for ultimate operator safety, with multiple handle configuration options for optimal tool handling The AcraDyne line increases productivity while also providing optimal monitoring and control with a built-in integral transducer

During these uncertain times, shipments may be delayed, halting projects and costing thousands. Because we are Designed and Assembled in the USA, we are available and ready to meet your needs