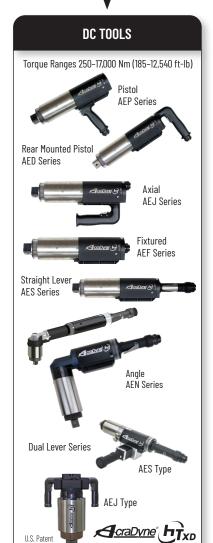

## AcraDyne High Capability Tooling

- Since 2000
- 880 Models
- 1 17,000 Nm Torque Range, all Transducerized
- World's Broadest Range of Handle Configurations
- The only DC Design with the Transducer at the Output