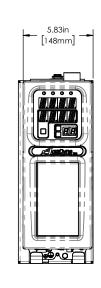

MOVE BURRS AND SHARP EDGES: R.015 MAX ACHINE SURFACE FINISH: 125 RMS OR BETTER

CONTROLLER ASM. W/TOUCHSCREEN & I/O, TOP EXIT

| OLIV 4 |       |  |  |  |
|--------|-------|--|--|--|
| AWING  | NUMBE |  |  |  |