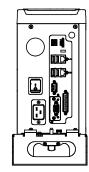

MOVE BURRS AND SHARP EDGES: R.015 MAX ACHINE SURFACE FINISH: 125 RMS OR BETTER

CONTROLLER ASM. W/TOUCHSCREEN & I/O, TOP EXIT

| OLIV 4 |       |  |  |  |
|--------|-------|--|--|--|
| AWING  | NUMBE |  |  |  |

PART / DRA iEC4EGV\_-T AWINGS AND TECHNICAL DOCUMENTS CONTROLLED BY:
RADYNE MECHANICAL ENGINEERING

D ILC4EGV\_-1

SCALE 1:4 DO NOT SCALE DRAWING SHEET 2 OF 2

REVISION