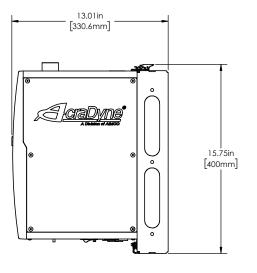

MOVE BURRS AND SHARP EDGES: R.015 MAX ACHINE SURFACE FINISH: 125 RMS OR BETTER

CONTROLLER ASM. W/TOUCHSCREEN & I/O, TOP EXIT

| OLIV 4 |       |  |  |  |
|--------|-------|--|--|--|
| AWING  | NUMBE |  |  |  |