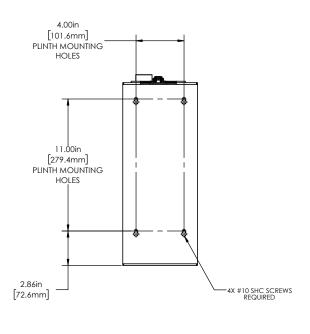

MOVE BURRS AND SHARP EDGES: R.015 MAX ACHINE SURFACE FINISH: 125 RMS OR BETTER

CONTROLLER ASM. W/TOUCHSCREEN & I/O, TOP EXIT

| OLIV 4 |       |  |  |  |
|--------|-------|--|--|--|
| AWING  | NUMBE |  |  |  |