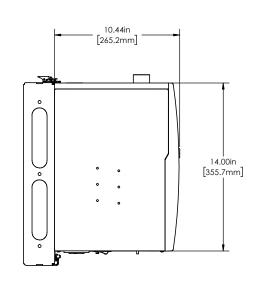

MOVE BURRS AND SHARP EDGES: R.015 MAX ACHINE SURFACE FINISH: 125 RMS OR BETTER

CONTROLLER ASM. W/TOUCHSCREEN & I/O, TOP EXIT

| OLIV 4 |       |  |  |  |
|--------|-------|--|--|--|
| AWING  | NUMBE |  |  |  |