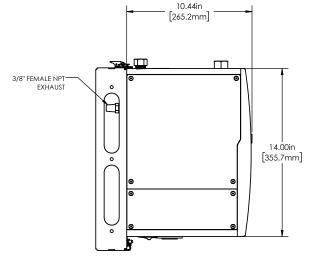

4                   | 27348                             | 1  | I/O WIRING ADAPTER ASSEMBLY                                                    | ]   |
| NOT SHOWN; TO SHIP LOOSE<br>WITH ASSEMBLY | 15                   | 28292                             | 1  | CABLE, USB 2.0, MALE A TO B, 3M                                                | ] E |
| NOT SHOWN                                 | 16                   | 29339                             | 2  | MAC ADDRESS                                                                    | 1   |
|                                           | 17                   | 31632                             | 1  | WARNING LABEL, SOUND, INTERMITTENT, iAC4E                                      | 1   |



REAR VIEW: PLINTH NOT SHOWN FOR CLARITY



D

С

8







6