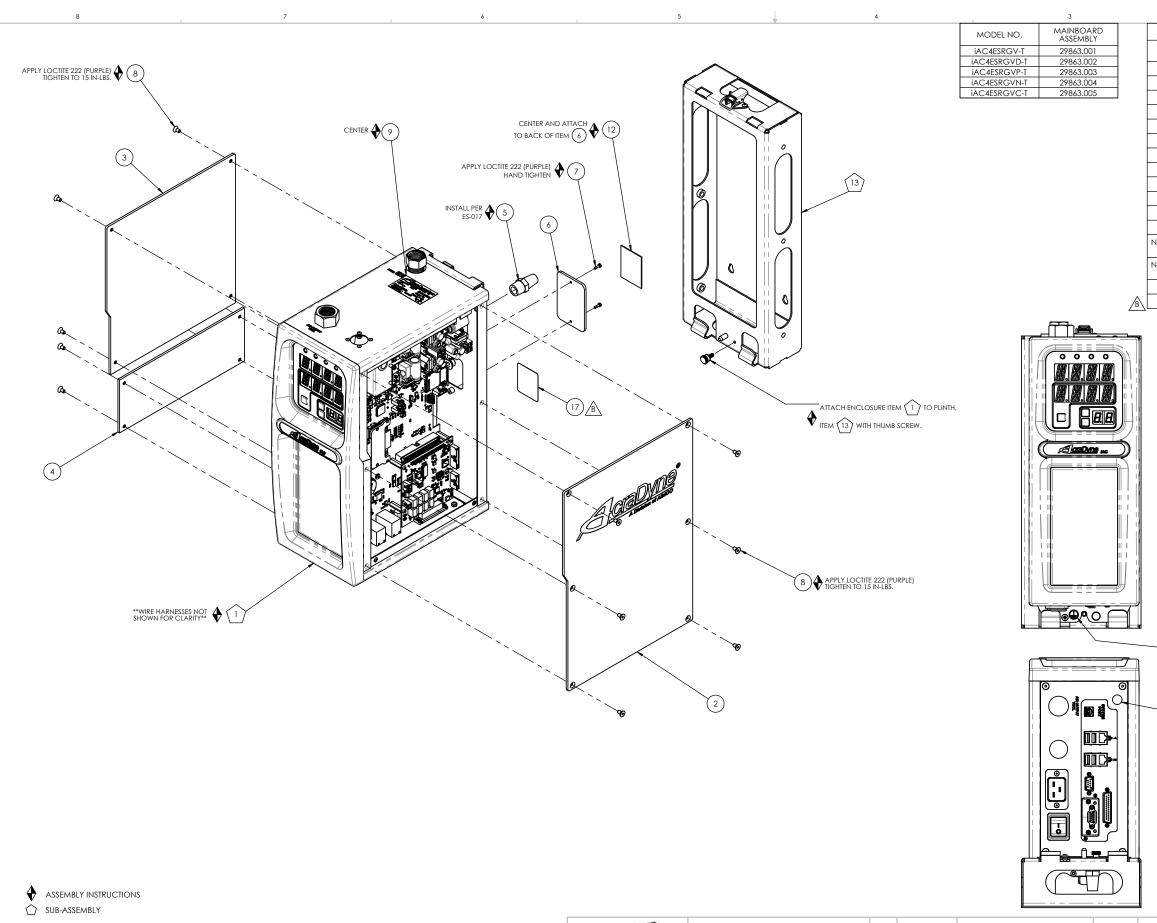

6

INSTALL SIDE COVER AND ACCESS PANELS TO ENCLOSURE ASSEMBLY.
CENTER AND INSTALL BACKUP CARD DECAL ONTO SD CARD COVER PLATE

3) FASTEN SD CARD COVER PLATE TO ENCLOSURE

4) ADD REMAINING DECALS TO ENCLOSURE

5) ATTACH PLINTH ASSEMBLY TO ENCLOSURE

8

| COMMENTS ITEN                             | M NO.<br>1<br>2<br>3 | PART NUMBER<br>SEE CHART<br>27802 | 1  | DESCRIPTION<br>MAINBOARD ASSEMBLY, AIR, W/TOUCH & IO,<br>W/SOL & REG, TOP EXIT | ]   |
|-------------------------------------------|----------------------|-----------------------------------|----|--------------------------------------------------------------------------------|-----|
|                                           | 2                    |                                   |    | MAINBOARD ASSEMBLY, AIR, W/TOUCH & IO,<br>W/SOL & REG, TOP EXIT                | 1   |
|                                           | -                    | 27802                             |    |                                                                                |     |
|                                           | 3                    |                                   | 1  | ENCLOSURE PANEL SIDE COVER                                                     | 1   |
|                                           |                      | 29510                             | 1  | ACCESS PANEL, PNEUMATIC COMPONENTS                                             | 1   |
|                                           | 4                    | 29511                             | 1  | ACCESS PANEL, CONNECTORS                                                       | 1   |
|                                           | 5                    | 29874                             | 1  | MUFFLER, 3/8 NPT, 23 SCFM                                                      | F   |
|                                           | 6                    | 29522                             | 1  | SD CARD COVER PLATE                                                            |     |
|                                           | 7                    | 29798                             | 2  | SCREW, CAPTIVE FLUSH 4-40, PS10-440-40                                         | 1   |
|                                           | 8                    | 26363                             | 14 | SCREW, FHSC 8-32x5/16, STEEL, BLACK OXIDE                                      | 1   |
|                                           | 9                    | 28294                             | 1  | LABEL, SERIAL NUMBER AND DESCRIPTION                                           |     |
|                                           | 10                   | 28293                             | 1  | DECAL, EARTH GROUND                                                            |     |
|                                           | 11                   | 29309                             | 1  | SAFETY LABEL, READ OPERATOR'S MANUAL                                           |     |
|                                           | 12                   | 28615                             | 1  | DECAL, BACKUP CARD ACCESS                                                      | 1   |
|                                           | 13                   | 27816                             | 1  | PLINTH ASSEMBLY, WALL MOUNT                                                    | 1   |
| NOT SHOWN; TO SHIP LOOSE<br>WITH ASSEMBLY | 14                   | 27348                             | 1  | I/O WIRING ADAPTER ASSEMBLY                                                    | ]   |
| NOT SHOWN; TO SHIP LOOSE<br>WITH ASSEMBLY | 15                   | 28292                             | 1  | CABLE, USB 2.0, MALE A TO B, 3M                                                | ] E |
| NOT SHOWN                                 | 16                   | 29339                             | 2  | MAC ADDRESS                                                                    | 1   |
|                                           | 17                   | 31632                             | 1  | WARNING LABEL, SOUND, INTERMITTENT, iAC4E                                      | 1   |

REAR VIEW: PLINTH NOT SHOWN FOR CLARITY

D

С

8

6