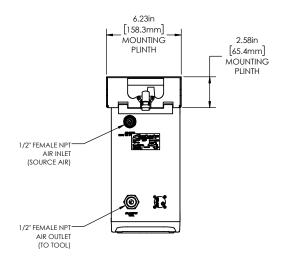

| 14                   | 27348                             | 1  | I/O WIRING ADAPTER ASSEMBLY                                                    | ]   |
| NOT SHOWN; TO SHIP LOOSE<br>WITH ASSEMBLY | 15                   | 28292                             | 1  | CABLE, USB 2.0, MALE A TO B, 3M                                                | ] E |
| NOT SHOWN                                 | 16                   | 29339                             | 2  | MAC ADDRESS                                                                    | 1   |
|                                           | 17                   | 31632                             | 1  | WARNING LABEL, SOUND, INTERMITTENT, iAC4E                                      | 1   |



REAR VIEW: PLINTH NOT SHOWN FOR CLARITY



D

С

8







6