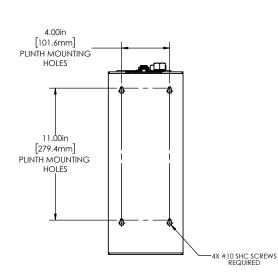

5) ATTACH PLINTH ASSEMBLY TO ENCLOSURE

8

| COMMENTS ITEN                             | M NO.<br>1<br>2<br>3 | PART NUMBER<br>SEE CHART<br>27802 | 1  | DESCRIPTION<br>MAINBOARD ASSEMBLY, AIR, W/TOUCH & IO,<br>W/SOL & REG, TOP EXIT | ]   |
|-------------------------------------------|----------------------|-----------------------------------|----|--------------------------------------------------------------------------------|-----|
|                                           | 2                    |                                   |    | MAINBOARD ASSEMBLY, AIR, W/TOUCH & IO,<br>W/SOL & REG, TOP EXIT                | 1   |
|                                           | -                    | 27802                             |    |                                                                                |     |
|                                           | 3                    |                                   | 1  | ENCLOSURE PANEL SIDE COVER                                                     | 1   |
|                                           |                      | 29510                             | 1  | ACCESS PANEL, PNEUMATIC COMPONENTS                                             | 1   |
|                                           | 4                    | 29511                             | 1  | ACCESS PANEL, CONNECTORS                                                       | 1   |
|                                           | 5                    | 29874                             | 1  | MUFFLER, 3/8 NPT, 23 SCFM                                                      | F   |
|                                           | 6                    | 29522                             | 1  | SD CARD COVER PLATE                                                            |     |
|                                           | 7                    | 29798                             | 2  | SCREW, CAPTIVE FLUSH 4-40, PS10-440-40                                         | 1   |
|                                           | 8                    | 26363                             | 14 | SCREW, FHSC 8-32x5/16, STEEL, BLACK OXIDE                                      | 1   |
|                                           | 9                    | 28294                             | 1  | LABEL, SERIAL NUMBER AND DESCRIPTION                                           |     |
|                                           | 10                   | 28293                             | 1  | DECAL, EARTH GROUND                                                            |     |
|                                           | 11                   | 29309                             | 1  | SAFETY LABEL, READ OPERATOR'S MANUAL                                           |     |
|                                           | 12                   | 28615                             | 1  | DECAL, BACKUP CARD ACCESS                                                      | 1   |
|                                           | 13                   | 27816                             | 1  | PLINTH ASSEMBLY, WALL MOUNT                                                    | 1   |
| NOT SHOWN; TO SHIP LOOSE<br>WITH ASSEMBLY | 14                   | 27348                             | 1  | I/O WIRING ADAPTER ASSEMBLY                                                    | ]   |
| NOT SHOWN; TO SHIP LOOSE<br>WITH ASSEMBLY | 15                   | 28292                             | 1  | CABLE, USB 2.0, MALE A TO B, 3M                                                | ] E |
| NOT SHOWN                                 | 16                   | 29339                             | 2  | MAC ADDRESS                                                                    | 1   |
|                                           | 17                   | 31632                             | 1  | WARNING LABEL, SOUND, INTERMITTENT, iAC4E                                      | 1   |