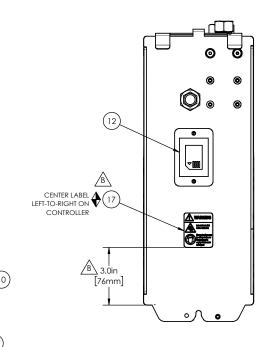

| 1   |
| NOT SHOWN; TO SHIP LOOSE<br>WITH ASSEMBLY | 14                   | 27348                             | 1  | I/O WIRING ADAPTER ASSEMBLY                                                    | ]   |
| NOT SHOWN; TO SHIP LOOSE<br>WITH ASSEMBLY | 15                   | 28292                             | 1  | CABLE, USB 2.0, MALE A TO B, 3M                                                | ] E |
| NOT SHOWN                                 | 16                   | 29339                             | 2  | MAC ADDRESS                                                                    | 1   |
|                                           | 17                   | 31632                             | 1  | WARNING LABEL, SOUND, INTERMITTENT, iAC4E                                      | 1   |



REAR VIEW: PLINTH NOT SHOWN FOR CLARITY



D

С

8







6