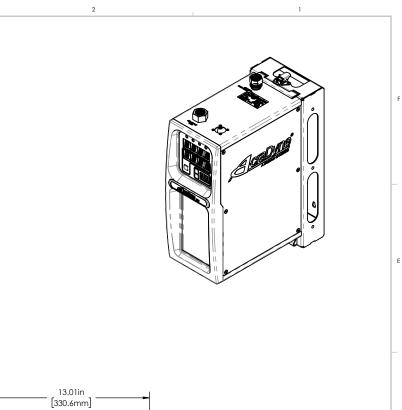

5) ATTACH PLINTH ASSEMBLY TO ENCLOSURE

8

| COMMENTS ITEN                             | M NO.<br>1<br>2<br>3 | PART NUMBER<br>SEE CHART<br>27802 | 1  | DESCRIPTION<br>MAINBOARD ASSEMBLY, AIR, W/TOUCH & IO,<br>W/SOL & REG, TOP EXIT | ]   |
|-------------------------------------------|----------------------|-----------------------------------|----|--------------------------------------------------------------------------------|-----|
|                                           | 2                    |                                   |    | MAINBOARD ASSEMBLY, AIR, W/TOUCH & IO,<br>W/SOL & REG, TOP EXIT                | 1   |
|                                           | -                    | 27802                             |    |                                                                                |     |
|                                           | 3                    |                                   | 1  | ENCLOSURE PANEL SIDE COVER                                                     | 1   |
|                                           |                      | 29510                             | 1  | ACCESS PANEL, PNEUMATIC COMPONENTS                                             | 1   |
|                                           | 4                    | 29511                             | 1  | ACCESS PANEL, CONNECTORS                                                       | 1   |
|                                           | 5                    | 29874                             | 1  | MUFFLER, 3/8 NPT, 23 SCFM                                                      | F   |
|                                           | 6                    | 29522                             | 1  | SD CARD COVER PLATE                                                            |     |
|                                           | 7                    | 29798                             | 2  | SCREW, CAPTIVE FLUSH 4-40, PS10-440-40                                         | 1   |
|                                           | 8                    | 26363                             | 14 | SCREW, FHSC 8-32x5/16, STEEL, BLACK OXIDE                                      | 1   |
|                                           | 9                    | 28294                             | 1  | LABEL, SERIAL NUMBER AND DESCRIPTION                                           |     |
|                                           | 10                   | 28293                             | 1  | DECAL, EARTH GROUND                                                            |     |
|                                           | 11                   | 29309                             | 1  | SAFETY LABEL, READ OPERATOR'S MANUAL                                           |     |
|                                           | 12                   | 28615                             | 1  | DECAL, BACKUP CARD ACCESS                                                      | 1   |
|                                           | 13                   | 27816                             | 1  | PLINTH ASSEMBLY, WALL MOUNT                                                    | 1   |
| NOT SHOWN; TO SHIP LOOSE<br>WITH ASSEMBLY | 14                   | 27348                             | 1  | I/O WIRING ADAPTER ASSEMBLY                                                    | ]   |
| NOT SHOWN; TO SHIP LOOSE<br>WITH ASSEMBLY | 15                   | 28292                             | 1  | CABLE, USB 2.0, MALE A TO B, 3M                                                | ] E |
| NOT SHOWN                                 | 16                   | 29339                             | 2  | MAC ADDRESS                                                                    | 1   |
|                                           | 17                   | 31632                             | 1  | WARNING LABEL, SOUND, INTERMITTENT, iAC4E                                      | 1   |