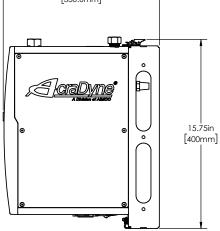

| 27348                             | 1  | I/O WIRING ADAPTER ASSEMBLY                                                    | ]   |
| NOT SHOWN; TO SHIP LOOSE<br>WITH ASSEMBLY | 15                   | 28292                             | 1  | CABLE, USB 2.0, MALE A TO B, 3M                                                | ] E |
| NOT SHOWN                                 | 16                   | 29339                             | 2  | MAC ADDRESS                                                                    | 1   |
|                                           | 17                   | 31632                             | 1  | WARNING LABEL, SOUND, INTERMITTENT, iAC4E                                      | 1   |



REAR VIEW: PLINTH NOT SHOWN FOR CLARITY



D

С

8







6