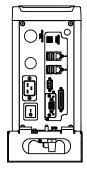

| 27348                             | 1  | I/O WIRING ADAPTER ASSEMBLY                                                    | ]   |
| NOT SHOWN; TO SHIP LOOSE<br>WITH ASSEMBLY | 15                   | 28292                             | 1  | CABLE, USB 2.0, MALE A TO B, 3M                                                | ] E |
| NOT SHOWN                                 | 16                   | 29339                             | 2  | MAC ADDRESS                                                                    | 1   |
|                                           | 17                   | 31632                             | 1  | WARNING LABEL, SOUND, INTERMITTENT, iAC4E                                      | 1   |



REAR VIEW: PLINTH NOT SHOWN FOR CLARITY



D

С

8







6