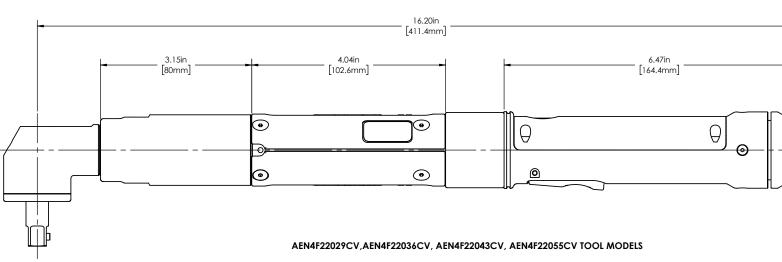

D

С

Ø 1.59in [40.4mm]

| TOOL MODEL NO. |  |  |  |  |  |  |
|----------------|--|--|--|--|--|--|
| AEN4C22014CV   |  |  |  |  |  |  |
| AEN4C22024CV   |  |  |  |  |  |  |
| AEN4F22029CV   |  |  |  |  |  |  |
| AEN4F22036CV   |  |  |  |  |  |  |
| AEN4F22043CV   |  |  |  |  |  |  |
| AEN4F22055CV   |  |  |  |  |  |  |