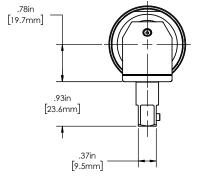

F THIS DOCUMENT IS ELECTRONICALLY MAINTAINED.<br>PROPRIETARY AND CONTINUE NEURICITY<br>THIS DRAWING CONTAINS INFORMATION STRICTLY | PRINTED COPIES OF THIS DOCUMENT ARE CONSIDERED TO BE UNCONTROLLED DOCUMENTS. HOLDERS ARE RESPONSIBLE FOR VERFYING THE CURRENT REVISION LEVEL WITH PURCHASING OR ENNINEEMENT REVISION LEVEL WITH PURCHASING OR PROPERTARY AND CONFIDENTIAL  THIS DRAWING CONTAINS INFORMATION STRICTLY | PRINTED COPIES OF THIS DOCUMENT ARE CONSIDERED TO BE<br>UNCONTROLLED DOCUMENTS. HOLDERS ARE RESPONSIBLEFOR<br>VERIFYING THE CURRENT REVISION LEVEL WITH PURCHASING OR<br>ENGINEERING PRIOR TO USE OR PARTICIDIN. THE CONTROLLED<br>VERSION OF THIS DOCUMENT IS ELECTRONICALLY MAINTAINED.<br>PROPRIETARY AND CONTAINS INFORMATION STRUCTLY<br>THIS DRAWING CONTAINS INFORMATION STRUCTLY |











D

С

Ø 1.59in [40.4mm]

| TOOL MODEL NO. |  |  |  |  |  |  |
|----------------|--|--|--|--|--|--|
| AEN4C22014CV   |  |  |  |  |  |  |
| AEN4C22024CV   |  |  |  |  |  |  |
| AEN4F22029CV   |  |  |  |  |  |  |
| AEN4F22036CV   |  |  |  |  |  |  |
| AEN4F22043CV   |  |  |  |  |  |  |
| AEN4F22055CV   |  |  |  |  |  |  |