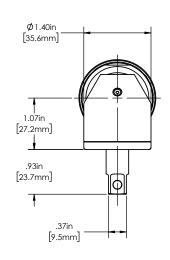

D

С

Ø 1.59in [40.4mm]

| TOOL MODEL NO. |  |  |  |  |  |  |
|----------------|--|--|--|--|--|--|
| AEN4C22014CV   |  |  |  |  |  |  |
| AEN4C22024CV   |  |  |  |  |  |  |
| AEN4F22029CV   |  |  |  |  |  |  |
| AEN4F22036CV   |  |  |  |  |  |  |
| AEN4F22043CV   |  |  |  |  |  |  |
| AEN4F22055CV   |  |  |  |  |  |  |