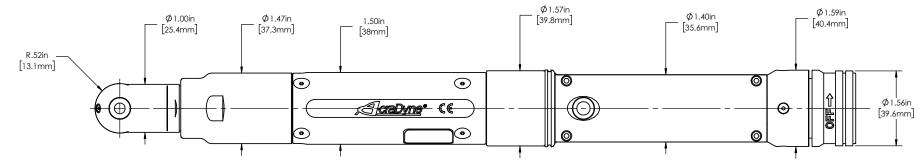

2

UNLESS OTHERWISE SPECIFIED, DIMENSIONS ARE IN INCHES DIMENSIONS AND TOLERANCING PER ANSI Y14.5 SURFACE ROUGHNESS PER ANSI Y14.36 ANGLE NUTRUNNER, EXT. OUTPUT, 3/8" SQ. DR. BLOCK TOLERANCING PER DECIMAL: X = ±.030 XX = ±.010 XXX = ±.005 XXXX = ±.0005 ANGLE = ±0° 30' GEN 4 2000 SERIES REMOVE BURRS AND SHARP EDGES: R.015 MAX MACHINE SURFACE FINISH: 125 RMS OR BETTER PART / DRAWING NUMBER REVISION D AEN4\_220\_\_CV A DRAWINGS AND TECHNICAL DOCUMENTS CONTROLLED BY: ACRADYNE MECHANICAL ENGINEERING SCALE 1:1 DO NOT SCALE DRAWING SHEET 1 OF 2

D

С

Ø 1.59in [40.4mm]

| TOOL MODEL NO. |  |  |  |  |  |  |
|----------------|--|--|--|--|--|--|
| AEN4C22014CV   |  |  |  |  |  |  |
| AEN4C22024CV   |  |  |  |  |  |  |
| AEN4F22029CV   |  |  |  |  |  |  |
| AEN4F22036CV   |  |  |  |  |  |  |
| AEN4F22043CV   |  |  |  |  |  |  |
| AEN4F22055CV   |  |  |  |  |  |  |