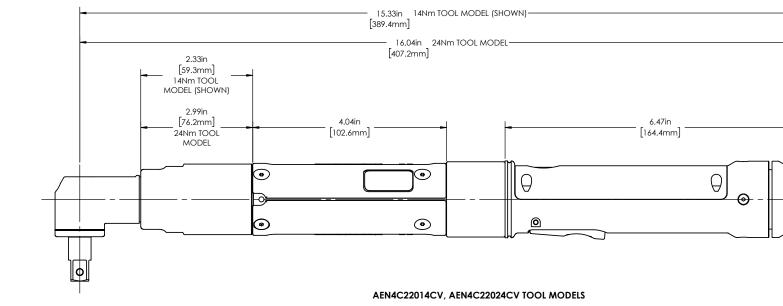

D

С

Ø 1.59in [40.4mm]

| TOOL MODEL NO. |  |  |  |  |  |  |
|----------------|--|--|--|--|--|--|
| AEN4C22014CV   |  |  |  |  |  |  |
| AEN4C22024CV   |  |  |  |  |  |  |
| AEN4F22029CV   |  |  |  |  |  |  |
| AEN4F22036CV   |  |  |  |  |  |  |
| AEN4F22043CV   |  |  |  |  |  |  |
| AEN4F22055CV   |  |  |  |  |  |  |