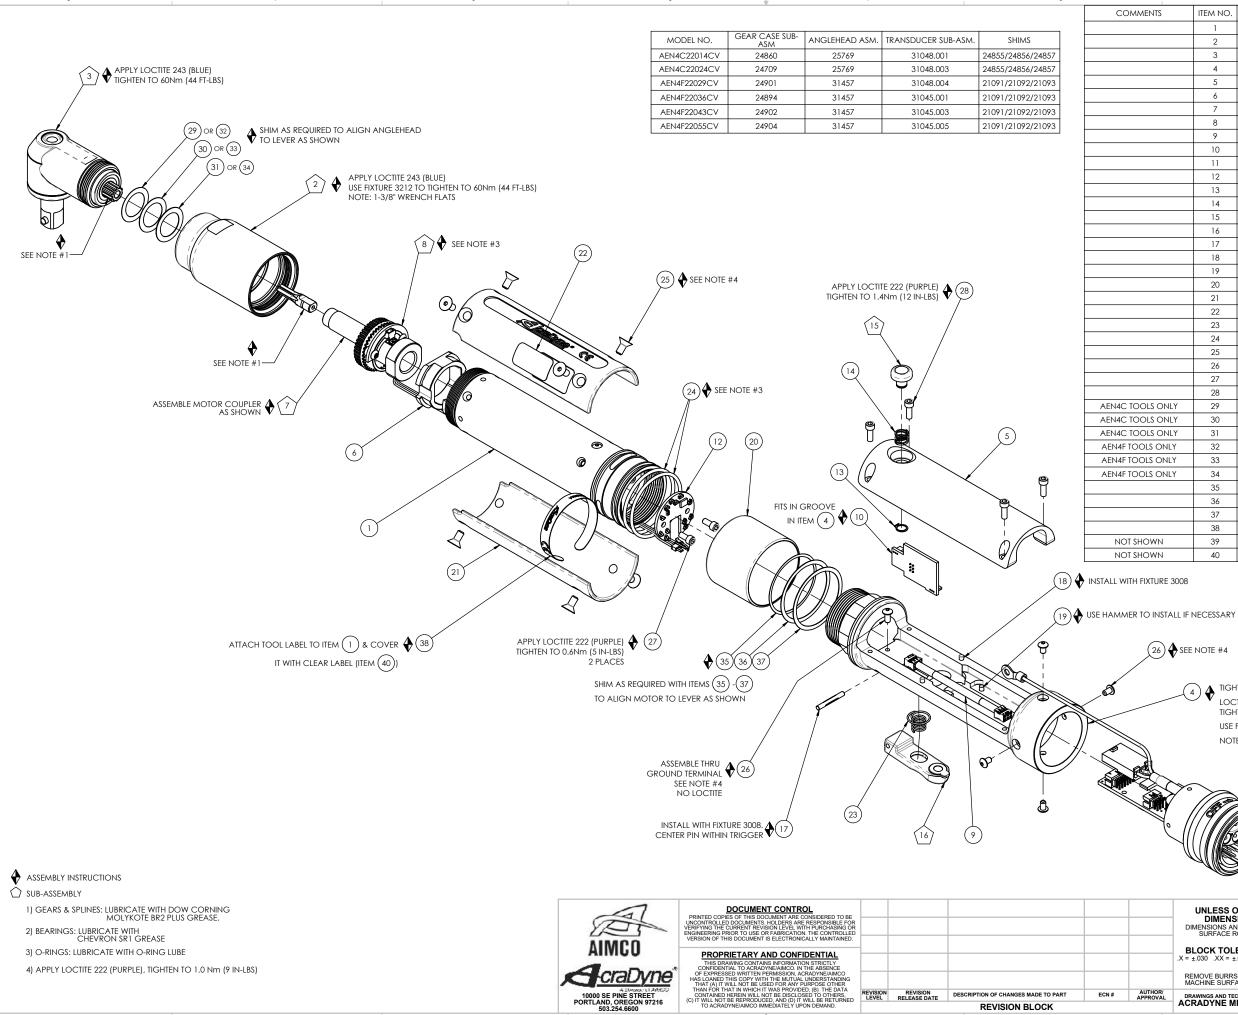

6

8

D

REVISION BLOCK

| I        |          | 2           | _    | 1                                                   | _   |
|----------|----------|-------------|------|-----------------------------------------------------|-----|
| ents     | ITEM NO. | PART NUMBER | QTY. | DESCRIPTION                                         |     |
|          | 1        | 28766       | 1    | motor assembly                                      | 1   |
|          | 2        | SEE CHART   | 1    | GEAR CASE SUB-ASM.                                  | 1   |
|          | 3        | SEE CHART   | 1    | ANGLE HEAD ASM.                                     | 1   |
|          | 4        | 28754       | 1    | LEVER HANDLE                                        | 1   |
|          | 5        | 29186       | 1    | COVER, LEVER HANDLE                                 | I F |
|          | 6        | 25763       | 1    | TRANSDUCER ADAPTOR                                  | 1   |
|          | 7        | 24780       | 1    | MOTOR COUPLER SUB-ASM.                              | 1   |
|          | 8        | SEE CHART   | 1    | TRANSDUCER SUB-ASM.                                 | 1   |
|          | 9        | 29202       | 1    | TRIGGER CABLE ASM., 6 PIN - 6 PIN                   | 1   |
|          | 10       | 29191       | 1    | TRIGGER/MFG BOARD ASM., 2000-SERIES, GEN 4          | 1   |
|          | 11       | 28767       | 1    | TOOL CONN. ASM.                                     | 1   |
|          | 12       | 30966       | 1    | LED BOARD ASM, i2C                                  | 1   |
|          | 13       | 24679       | 1    | RETAINING RNG                                       | 1   |
|          | 14       | 24683       | 1    | SPRING, REV BUTTON                                  | 1   |
|          | 15       | 25557       | 1    | REV BUTTON SUB-ASSEMBLY                             | 1   |
|          | 16       | 29189       | 1    | TRIGGER SUB-ASM.                                    | 1   |
|          | 17       | 31051       | 1    | DOWEL PIN, Ø.094 X .75, GROOVED, STEEL, ZINC PLATED | E   |
|          | 18       | 31061       | 2    | DOWEL PIN, Ø3/32 X 1/4, STEEL                       | 1   |
|          | 19       | 29184       | 2    | DOWEL PIN, Ø.094 X .25, PLASTIC                     | 1   |
|          | 20       | 28760       | 1    | LED COVER                                           | 1   |
|          | 21       | 28753       | 2    | MOTOR COVER, SMALL MOTOR O.D.                       | 1   |
|          | 22       | 22141       | 1    | SAFETY LABEL                                        | 1   |
|          | 23       | 20132       | 1    | THROTTLE SPRING                                     | 1   |
|          | 24       | 27235       | 2    | O-RING, BUNA-N, #28                                 | 1_  |
|          | 25       | 23753       | 8    | SCREW, FHSC 6-32x5/16, 18-8 SS                      | 1   |
|          | 26       | 25745       | 5    | SCREW, BHSC 4-40 STEEL, BLACK OXIDE                 | 1   |
|          | 27       | 24935       | 2    | SCREW, SHC 4-40 X .25, STEEL, BLACK OXIDE           | 1   |
|          | 28       | 26078       | 4    | SCREW, SHC 4-40 X 5/16, BLK OXIDE                   | 1   |
| DLS ONLY | 29       | 24855       | A/R  | SHIM .1MM, 14MM ID X 20MM OD                        | 1   |
| DLS ONLY | 30       | 24856       | A/R  | SHIM .2MM, 14MM ID X 20MM OD                        | D   |
| DLS ONLY | 31       | 24857       | A/R  | SHIM .3MM, 14MM ID X 20MM OD                        | 1   |
| IS ONLY  | 32       | 21091       | A/R  | SHIM, PINION SHAFT, .002 2000 SERIES                | 1   |
| IS ONLY  | 33       | 21092       | A/R  | SHIM, PINION SHAFT, .005 2000 SERIES                | 1   |
| IS ONLY  | 34       | 21093       | A/R  | SHIM, PINION SHAFT, .010 2000 SERIES                | 1   |
|          | 35       | 23741       | 1    | SHIM, OUTPUT, .002 IN, 40 NM                        | 1   |
|          | 36       | 21022       | 1    | Shim, Blank Output Shaft, 0.005 Thk                 | 1   |
|          | 37       | 21021       | 1    | Shim, blank output shaft, 0.010 thk                 | -   |
|          | 38       | 20534       | 1    | 2000 SERIAL/MODEL LABEL                             | 1   |
| OWN      | 39       | 28257       | A/R  | CABLE TIE, 1.65mm X 71mm                            | 1   |
| OWN      | 40       | 25471       | 1    | LABEL SN# COVER, .25 X 4"                           | 1   |
|          |          |             |      |                                                     | 1   |

(26) SEE NOTE #4

4 TIGHTEN TO ITEM 1 AFTER INSTALL OF LED PCB, ITEM 12 LOCTITE 243 (BLUE) TIGHTEN TO 68 Nm (50 FT-LBS) USE FIXTURE 3212 TO HOLD ITEM (1)NOTE: 1-5/16" WRENCH FLATS

SEE ORIENTATION SHEET 2