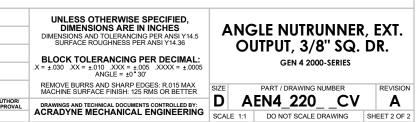

2

UNLESS OTHERWISE SPECIFIED, DIMENSIONS ARE IN INCHES DIMENSIONS AND TOLERANCING PER ANSI Y14.5 SURFACE ROUGHNESS PER ANSI Y14.36 ANGLE NUTRUNNER, EXT. OUTPUT, 3/8" SQ. DR. BLOCK TOLERANCING PER DECIMAL: X = ±.030 XX = ±.010 XXX = ±.005 XXXX = ±.0005 ANGLE = ±0° 30' GEN 4 2000 SERIES REMOVE BURRS AND SHARP EDGES: R.015 MAX MACHINE SURFACE FINISH: 125 RMS OR BETTER PART / DRAWING NUMBER REVISION D AEN4\_220\_\_CV A DRAWINGS AND TECHNICAL DOCUMENTS CONTROLLED BY: ACRADYNE MECHANICAL ENGINEERING SCALE 1:1 DO NOT SCALE DRAWING SHEET 1 OF 2