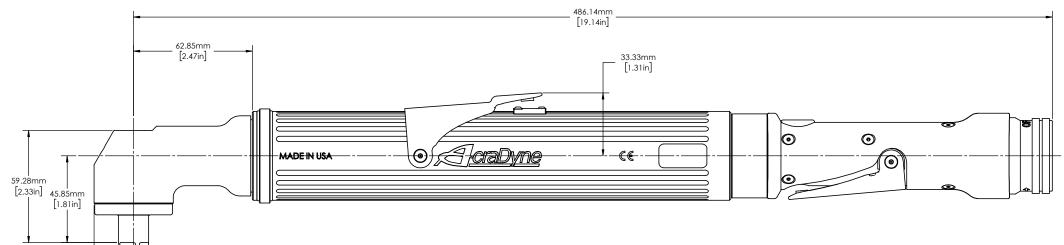

20.96mm [.83in]

| AIMCO                                                          |  |
|----------------------------------------------------------------|--|
| 10000 SE PINE STREET<br>PORTLAND, OREGON 97216<br>503.254.6600 |  |

|     | (C) IT WILL NOT BE REPRODUCED AND (D) IT WILL BE RETURNED                                                                                                                                                                                                                                                                                                                                                                                                                                                                                                                                                                                                                | LEVEL             | RELEASE DATE             |                                     |      | AFFROVAL            | AC       |
|-----|--------------------------------------------------------------------------------------------------------------------------------------------------------------------------------------------------------------------------------------------------------------------------------------------------------------------------------------------------------------------------------------------------------------------------------------------------------------------------------------------------------------------------------------------------------------------------------------------------------------------------------------------------------------------------|-------------------|--------------------------|-------------------------------------|------|---------------------|----------|
|     | PRINTED COPIES OF THIS DOCUMENT ARE CONSIDERED TO BE UNCONTROLLED DOCUMENTS, HOLDERS ARE RESPONSIBLE FOR VERIFYING THE CURRENT REVISION BULDERS ARE RESPONSIBLE FOR VERIFYING THE CURRENT REVISION FURTHER FOR THE CONTROLLED VERSION OF THIS DOCUMENT IS ELECTRONICALLY MAINTAINED.  PROPRIETARY AND CONFIDENTIAL THIS DRAWING CONTAINS INFORMATION STRICTLY CONFIDENTIAL TO ACRADYME/AIMCO, IN THE ABSENCE OF EXPRESSED WRITTEN PERMISSION, ACRADYME/AIMCO, HAS LOANED THIS COPY WITH THE MUTUAL UNDERSTANDING THAT (A) IT WILL NOT BE USED FOR ANY PURPOSE OTHER CONTAINED HEREIN WILL NOT BE USECLOSED TO OTHERS.  CONTAINED HEREIN WILL NOT BE USECLOSED TO OTHERS. | REVISION<br>LEVEL | REVISION<br>RELEASE DATE | DESCRIPTION OF CHANGES MADE TO PART | ECN# | AUTHOR/<br>APPROVAL | DR       |
|     |                                                                                                                                                                                                                                                                                                                                                                                                                                                                                                                                                                                                                                                                          |                   |                          |                                     |      |                     | RI<br>M. |
| æ   |                                                                                                                                                                                                                                                                                                                                                                                                                                                                                                                                                                                                                                                                          |                   |                          |                                     |      |                     | .X =     |
| -   |                                                                                                                                                                                                                                                                                                                                                                                                                                                                                                                                                                                                                                                                          |                   |                          |                                     |      |                     | В        |
| ١ ٧ |                                                                                                                                                                                                                                                                                                                                                                                                                                                                                                                                                                                                                                                                          |                   |                          |                                     |      |                     | D        |
|     | DOCUMENT CONTROL                                                                                                                                                                                                                                                                                                                                                                                                                                                                                                                                                                                                                                                         |                   |                          |                                     |      |                     |          |

REMOVE BURRS AND SHARP EDGES: R.015 MAX MACHINE SURFACE FINISH: 125 RMS OR BETTER

DRAWINGS AND TECHNICAL DOCUMENTS CONTROLLED BY:

ACRADYNE MECHANICAL ENGINEERING

SCALE 1:1

| SIZE | SIZE PART / DRAWING NUMBER |              |         |    |         |  |  |
|------|----------------------------|--------------|---------|----|---------|--|--|
| D    | F                          | \EN330_      | _CVDI   | L  | Α       |  |  |
| SCAI | .E 1:1                     | DO NOT SCALE | DRAWING | SH | EET 2 O |  |  |