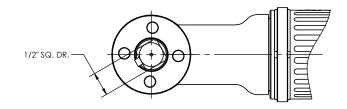

20.96mm [.83in]

| AIMCO                                                          |  |
|----------------------------------------------------------------|--|
| 10000 SE PINE STREET<br>PORTLAND, OREGON 97216<br>503.254.6600 |  |