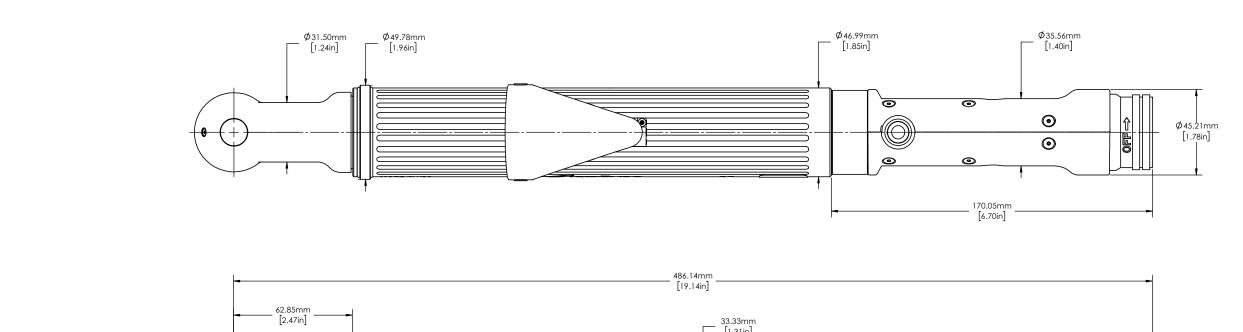

20.96mm [.83in]

| AIMCO                                                          |  |
|----------------------------------------------------------------|--|
| 10000 SE PINE STREET<br>PORTLAND, OREGON 97216<br>503.254.6600 |  |

|     | (C) IT WILL NOT BE REPRODUCED AND (D) IT WILL BE RETURNED                                                                                                                                                                                                                                                                                                                                                                                                                                                                                                                                                                                                                | LEVEL             | RELEASE DATE             |                                     |      | AFFROVAL            | AC       |
|-----|--------------------------------------------------------------------------------------------------------------------------------------------------------------------------------------------------------------------------------------------------------------------------------------------------------------------------------------------------------------------------------------------------------------------------------------------------------------------------------------------------------------------------------------------------------------------------------------------------------------------------------------------------------------------------|-------------------|--------------------------|-------------------------------------|------|---------------------|----------|
|     | PRINTED COPIES OF THIS DOCUMENT ARE CONSIDERED TO BE UNCONTROLLED DOCUMENTS, HOLDERS ARE RESPONSIBLE FOR VERIFYING THE CURRENT REVISION BULDERS ARE RESPONSIBLE FOR VERIFYING THE CURRENT REVISION FURTHER FOR THE CONTROLLED VERSION OF THIS DOCUMENT IS ELECTRONICALLY MAINTAINED.  PROPRIETARY AND CONFIDENTIAL THIS DRAWING CONTAINS INFORMATION STRICTLY CONFIDENTIAL TO ACRADYME/AIMCO, IN THE ABSENCE OF EXPRESSED WRITTEN PERMISSION, ACRADYME/AIMCO, HAS LOANED THIS COPY WITH THE MUTUAL UNDERSTANDING THAT (A) IT WILL NOT BE USED FOR ANY PURPOSE OTHER CONTAINED HEREIN WILL NOT BE USECLOSED TO OTHERS.  CONTAINED HEREIN WILL NOT BE USECLOSED TO OTHERS. | REVISION<br>LEVEL | REVISION<br>RELEASE DATE | DESCRIPTION OF CHANGES MADE TO PART | ECN# | AUTHOR/<br>APPROVAL | DR       |
|     |                                                                                                                                                                                                                                                                                                                                                                                                                                                                                                                                                                                                                                                                          |                   |                          |                                     |      |                     | RI<br>M. |
| æ   |                                                                                                                                                                                                                                                                                                                                                                                                                                                                                                                                                                                                                                                                          |                   |                          |                                     |      |                     | .X =     |
| -   |                                                                                                                                                                                                                                                                                                                                                                                                                                                                                                                                                                                                                                                                          |                   |                          |                                     |      |                     | В        |
| ١ ٧ |                                                                                                                                                                                                                                                                                                                                                                                                                                                                                                                                                                                                                                                                          |                   |                          |                                     |      |                     | D        |
|     | DOCUMENT CONTROL                                                                                                                                                                                                                                                                                                                                                                                                                                                                                                                                                                                                                                                         |                   |                          |                                     |      |                     |          |

REMOVE BURRS AND SHARP EDGES: R.015 MAX MACHINE SURFACE FINISH: 125 RMS OR BETTER

DRAWINGS AND TECHNICAL DOCUMENTS CONTROLLED BY:

ACRADYNE MECHANICAL ENGINEERING

SCALE 1:1

| SIZE | SIZE PART / DRAWING NUMBER |              |         |    |         |  |  |
|------|----------------------------|--------------|---------|----|---------|--|--|
| D    | F                          | \EN330_      | _CVDI   | L  | Α       |  |  |
| SCAI | .E 1:1                     | DO NOT SCALE | DRAWING | SH | EET 2 O |  |  |