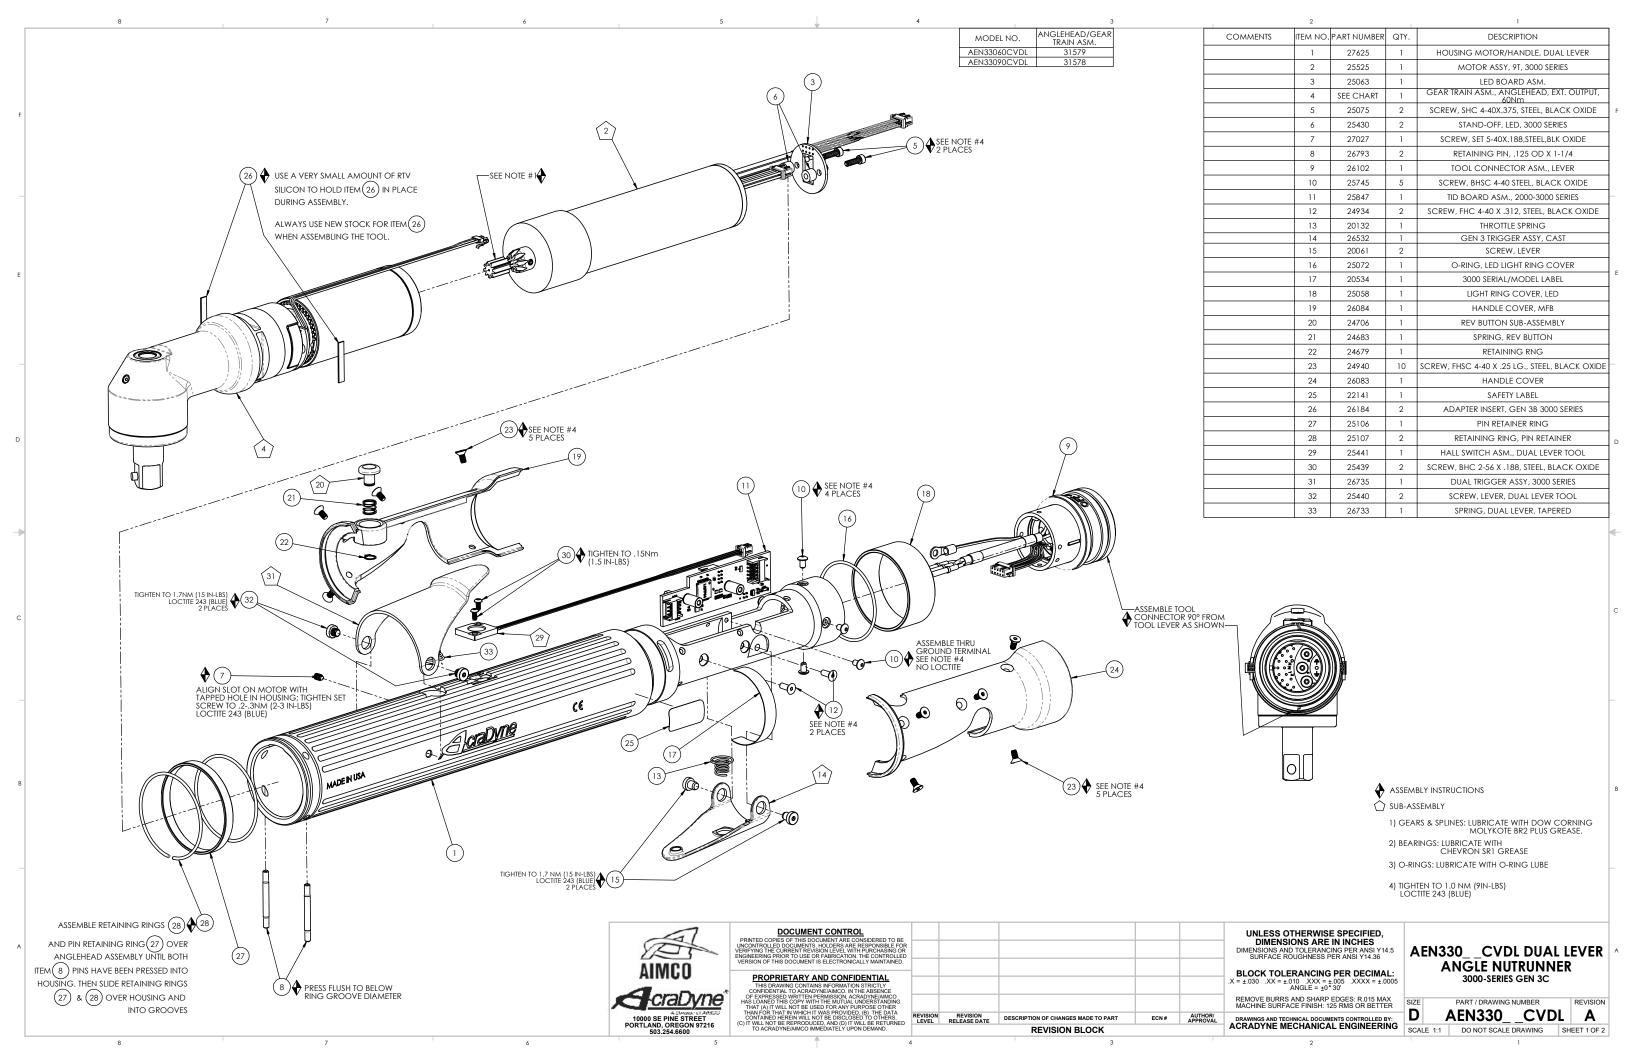

20.96mm [.83in]

| AIMCO                                                          |  |
|----------------------------------------------------------------|--|
| 10000 SE PINE STREET<br>PORTLAND, OREGON 97216<br>503.254.6600 |  |

|     | (C) IT WILL NOT BE REPRODUCED AND (D) IT WILL BE RETURNED                                                                                                                                                                                                                                                                                                                                                                                                                                                                                                                                                                                                                | LEVEL             | RELEASE DATE             |                                     |      | AFFROVAL            | AC       |
|-----|--------------------------------------------------------------------------------------------------------------------------------------------------------------------------------------------------------------------------------------------------------------------------------------------------------------------------------------------------------------------------------------------------------------------------------------------------------------------------------------------------------------------------------------------------------------------------------------------------------------------------------------------------------------------------|-------------------|--------------------------|-------------------------------------|------|---------------------|----------|
|     | PRINTED COPIES OF THIS DOCUMENT ARE CONSIDERED TO BE UNCONTROLLED DOCUMENTS, HOLDERS ARE RESPONSIBLE FOR VERIFYING THE CURRENT REVISION BULDERS ARE RESPONSIBLE FOR VERIFYING THE CURRENT REVISION FURTHER FOR THE CONTROLLED VERSION OF THIS DOCUMENT IS ELECTRONICALLY MAINTAINED.  PROPRIETARY AND CONFIDENTIAL THIS DRAWING CONTAINS INFORMATION STRICTLY CONFIDENTIAL TO ACRADYME/AIMCO, IN THE ABSENCE OF EXPRESSED WRITTEN PERMISSION, ACRADYME/AIMCO, HAS LOANED THIS COPY WITH THE MUTUAL UNDERSTANDING THAT (A) IT WILL NOT BE USED FOR ANY PURPOSE OTHER CONTAINED HEREIN WILL NOT BE USECLOSED TO OTHERS.  CONTAINED HEREIN WILL NOT BE USECLOSED TO OTHERS. | REVISION<br>LEVEL | REVISION<br>RELEASE DATE | DESCRIPTION OF CHANGES MADE TO PART | ECN# | AUTHOR/<br>APPROVAL | DR       |
|     |                                                                                                                                                                                                                                                                                                                                                                                                                                                                                                                                                                                                                                                                          |                   |                          |                                     |      |                     | RI<br>M. |
| æ   |                                                                                                                                                                                                                                                                                                                                                                                                                                                                                                                                                                                                                                                                          |                   |                          |                                     |      |                     | .X =     |
| -   |                                                                                                                                                                                                                                                                                                                                                                                                                                                                                                                                                                                                                                                                          |                   |                          |                                     |      |                     | В        |
| ١ ٧ |                                                                                                                                                                                                                                                                                                                                                                                                                                                                                                                                                                                                                                                                          |                   |                          |                                     |      |                     | D        |
|     | DOCUMENT CONTROL                                                                                                                                                                                                                                                                                                                                                                                                                                                                                                                                                                                                                                                         |                   |                          |                                     |      |                     |          |

REMOVE BURRS AND SHARP EDGES: R.015 MAX MACHINE SURFACE FINISH: 125 RMS OR BETTER

DRAWINGS AND TECHNICAL DOCUMENTS CONTROLLED BY:

ACRADYNE MECHANICAL ENGINEERING

SCALE 1:1

| SIZE | SIZE PART / DRAWING NUMBER |              |         |    |         |  |  |
|------|----------------------------|--------------|---------|----|---------|--|--|
| D    | F                          | \EN330_      | _CVDI   | L  | Α       |  |  |
| SCAI | .E 1:1                     | DO NOT SCALE | DRAWING | SH | EET 2 O |  |  |