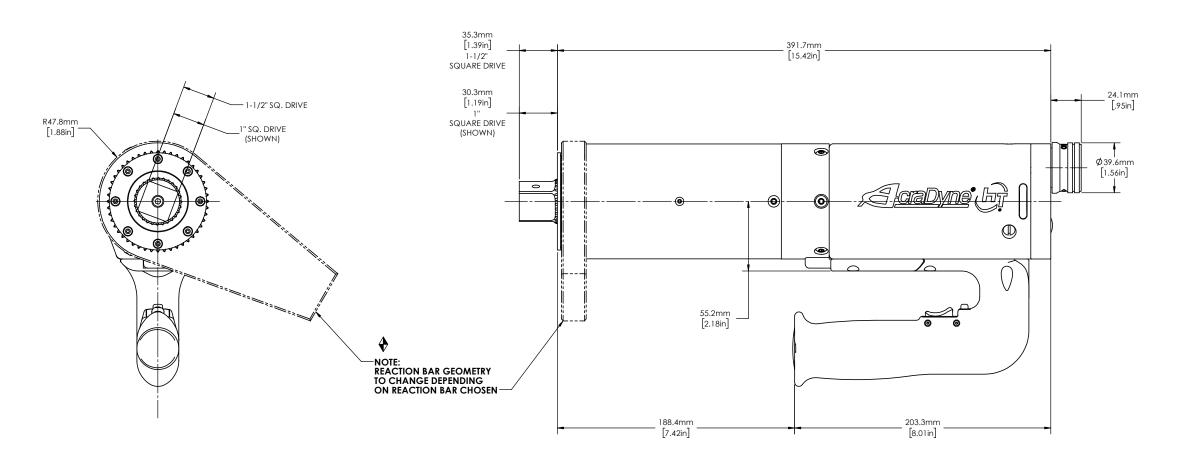

| SQUARE DRIVE |
|--------------|
| 1-1/2"       |
| 1"           |
| 1-1/2"       |
| 1"           |
| 1-1/2"       |
| 1"           |
|              |

| HAS<br>TI<br>TH<br>CI  | IAN FOR THAT IN WHICH IT WAS PROVIDED. (B) THE DATA ONTAINED HEREIN WILL NOT BE DISCLOSED TO OTHERS, IT WILL NOT BE REPRODUCED. AND (D) IT WILL BE RETURNED                                                                                                  | REVISION<br>LEVEL | REVISION<br>RELEASE DATE | DESCRIPTION OF CHANGES MADE TO PART | ECN# | AUTHOR/<br>APPROVAL | DRAWINGS AND TECHNICAL DOCUMENTS CONTROLLED BY:                                                       |
|------------------------|--------------------------------------------------------------------------------------------------------------------------------------------------------------------------------------------------------------------------------------------------------------|-------------------|--------------------------|-------------------------------------|------|---------------------|-------------------------------------------------------------------------------------------------------|
| HAS                    |                                                                                                                                                                                                                                                              |                   |                          |                                     |      |                     |                                                                                                       |
|                        | F EXPRESSED WRITTEN PERMISSION, ACRADYNE/AIMCO<br>S LOANED THIS COPY WITH THE MUTUAL UNDERSTANDING<br>HAT (A) IT WILL NOT BE USED FOR ANY PURPOSE OTHER                                                                                                      |                   |                          |                                     |      |                     | REMOVE BURRS AND SHARP EDGES: R.015 MAX MACHINE SURFACE FINISH: 125 RMS OR BETTER                     |
|                        | PROPRIETARY AND CONFIDENTIAL THIS DRAWING CONTAINS INFORMATION STRICTLY CONFIDENTIAL TO ACRADYNE/AIMCO. IN THE ABSENCE                                                                                                                                       |                   |                          |                                     |      |                     | $X = \pm .030$ $XX = \pm .010$ $XXX = \pm .005$ $XXXX = \pm .0005$                                    |
| VEIX                   |                                                                                                                                                                                                                                                              |                   |                          |                                     |      |                     | BLOCK TOLERANCING PER DECIMAL:                                                                        |
| UNCO<br>VERIF<br>ENGIN | NTED COPIES OF THIS DOCUMENT ARE CONSIDERED TO BE ONTROLLED DOCUMENTS. HOLDERS ARE RESPONSIBLE FOR YING THE CURRENT REVISION LEVEL WITH PURCHASING OR NEERING PRIOR TO USE OR FABRICATION. THE CONTROLLED SION OF THIS DOCUMENT IS FLETTENDICALLY MAINTAINFO |                   |                          |                                     |      |                     | DIMENSIONS ARE IN INCHES  DIMENSIONS AND TOLERANCING PER ANSI Y14.5 SURFACE ROUGHNESS PER ANSI Y14.36 |
|                        | DOCUMENT CONTROL                                                                                                                                                                                                                                             |                   |                          |                                     |      |                     | UNLESS OTHERWISE SPECIFIED.                                                                           |