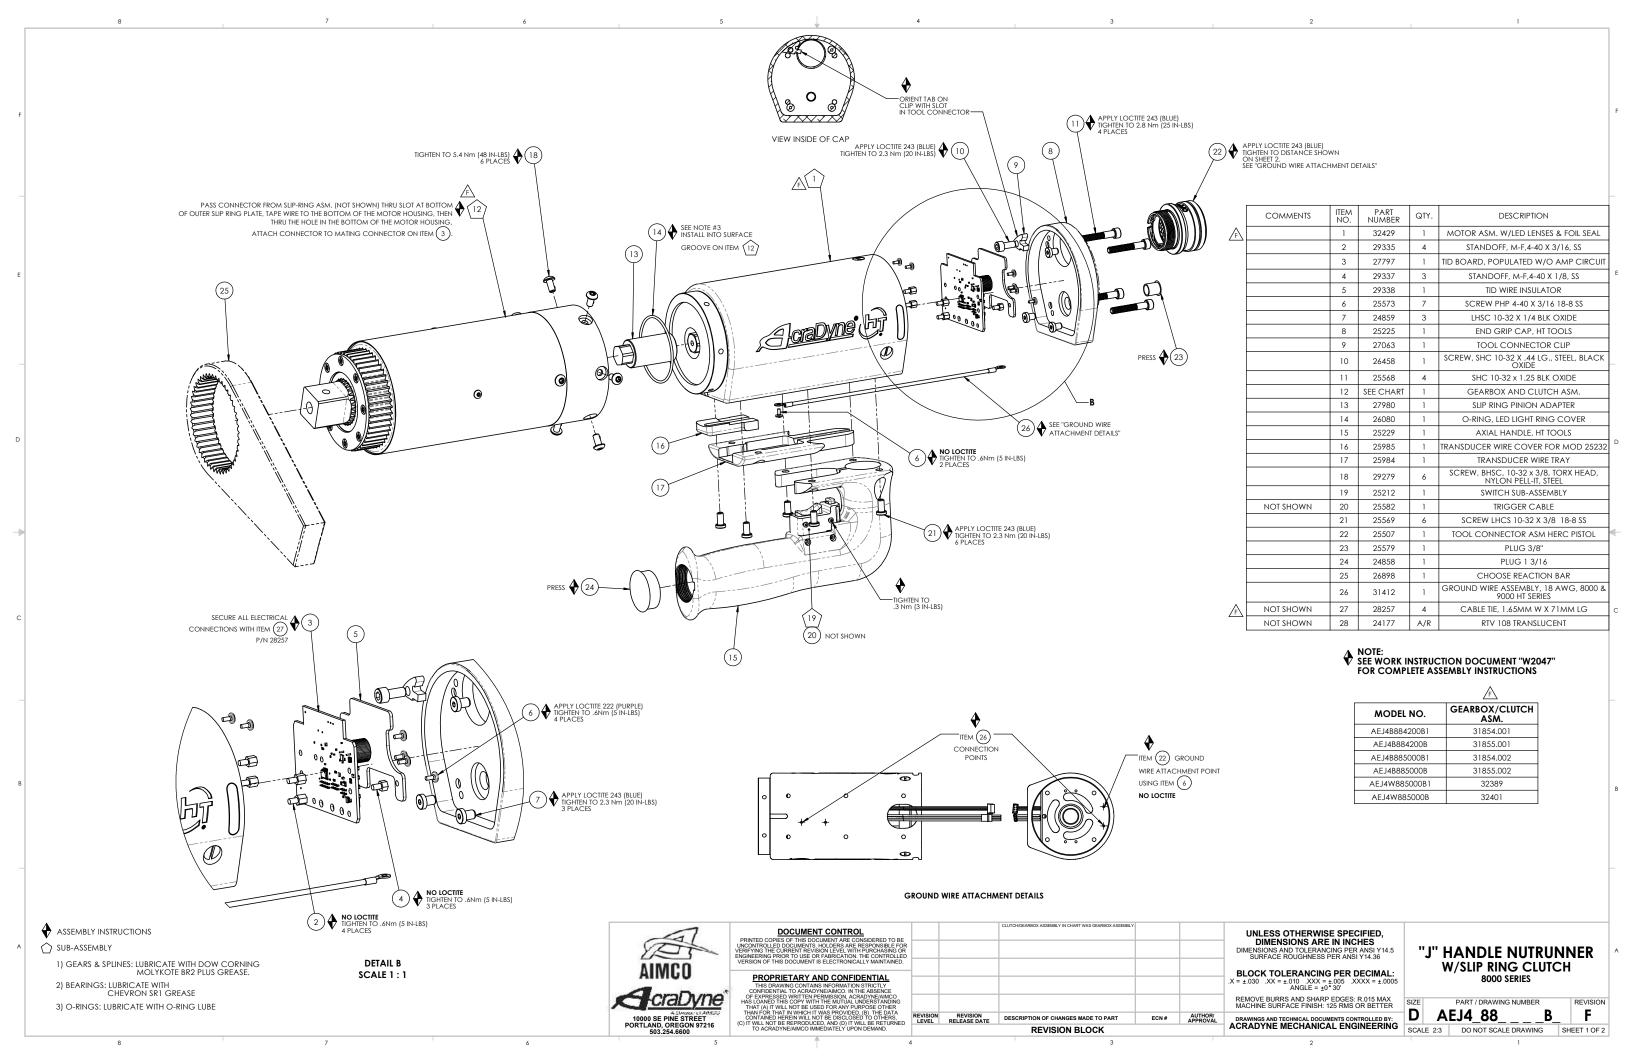

| SQUARE DRIVE |
|--------------|
| 1-1/2"       |
| 1"           |
| 1-1/2"       |
| 1"           |
| 1-1/2"       |
| 1"           |
|              |



| HAS<br>TI<br>TH<br>CI  | IAN FOR THAT IN WHICH IT WAS PROVIDED. (B) THE DATA ONTAINED HEREIN WILL NOT BE DISCLOSED TO OTHERS, IT WILL NOT BE REPRODUCED. AND (D) IT WILL BE RETURNED                                                                                                  | REVISION<br>LEVEL | REVISION<br>RELEASE DATE | DESCRIPTION OF CHANGES MADE TO PART | ECN# | AUTHOR/<br>APPROVAL | DRAWINGS AND TECHNICAL DOCUMENTS CONTROLLED BY:                                                       |
|------------------------|--------------------------------------------------------------------------------------------------------------