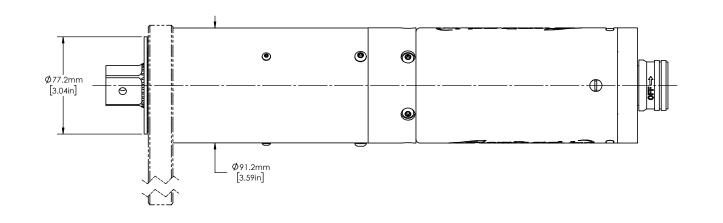

| SQUARE DRIVE |
|--------------|
| 1-1/2"       |
| 1"           |
| 1-1/2"       |
| 1"           |
| 1-1/2"       |
| 1"           |
|              |



| HAS<br>TI<br>TH<br>CI  | IAN FOR THAT IN WHICH IT WAS PROVIDED. (B) THE DATA ONTAINED HEREIN WILL NOT BE DISCLOSED TO OTHERS, IT WILL NOT BE REPRODUCED. AND (D) IT WILL BE RETURNED                                                                                                  | REVISION<br>LEVEL | REVISION<br>RELEASE DATE | DESCRIPTION OF CHANGES MADE TO PART | ECN# | AUTHOR/<br>APPROVAL | DRAWINGS AND TECHNICAL DOCUMENTS CONTROLLED BY:                                                       |
|------------------------|----------------------------------------------------------------------------------------------------------------