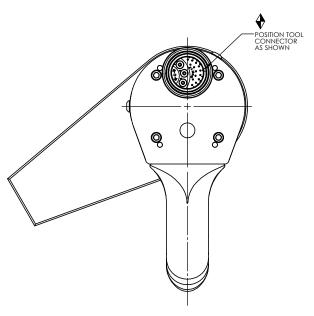

| SQUARE DRIVE |
|--------------|
| 1-1/2"       |
| 1"           |
| 1-1/2"       |
| 1"           |
| 1-1/2"       |
| 1"           |
|              |



| HAS<br>TI<br>TH<br>CI  | IAN FOR THAT IN WHICH IT WAS PROVIDED. (B) THE DATA ONTAINED HEREIN WILL NOT BE DISCLOSED TO OTHERS, IT WILL NOT BE REPRODUCED. AND (D) IT WILL BE RETURNED                                                                                                  | REVISION<br>LEVEL | REVISION<br>RELEASE DATE | DESCRIPTION OF CHANGES MADE TO PART | ECN# | AUTHOR/<br>APPROVAL | DRAWINGS AND TECHNICAL DOCUMENTS CONTROLLED BY:                                                       |
|------------------------|--------------------------------------------------------------------------------------------------------------------