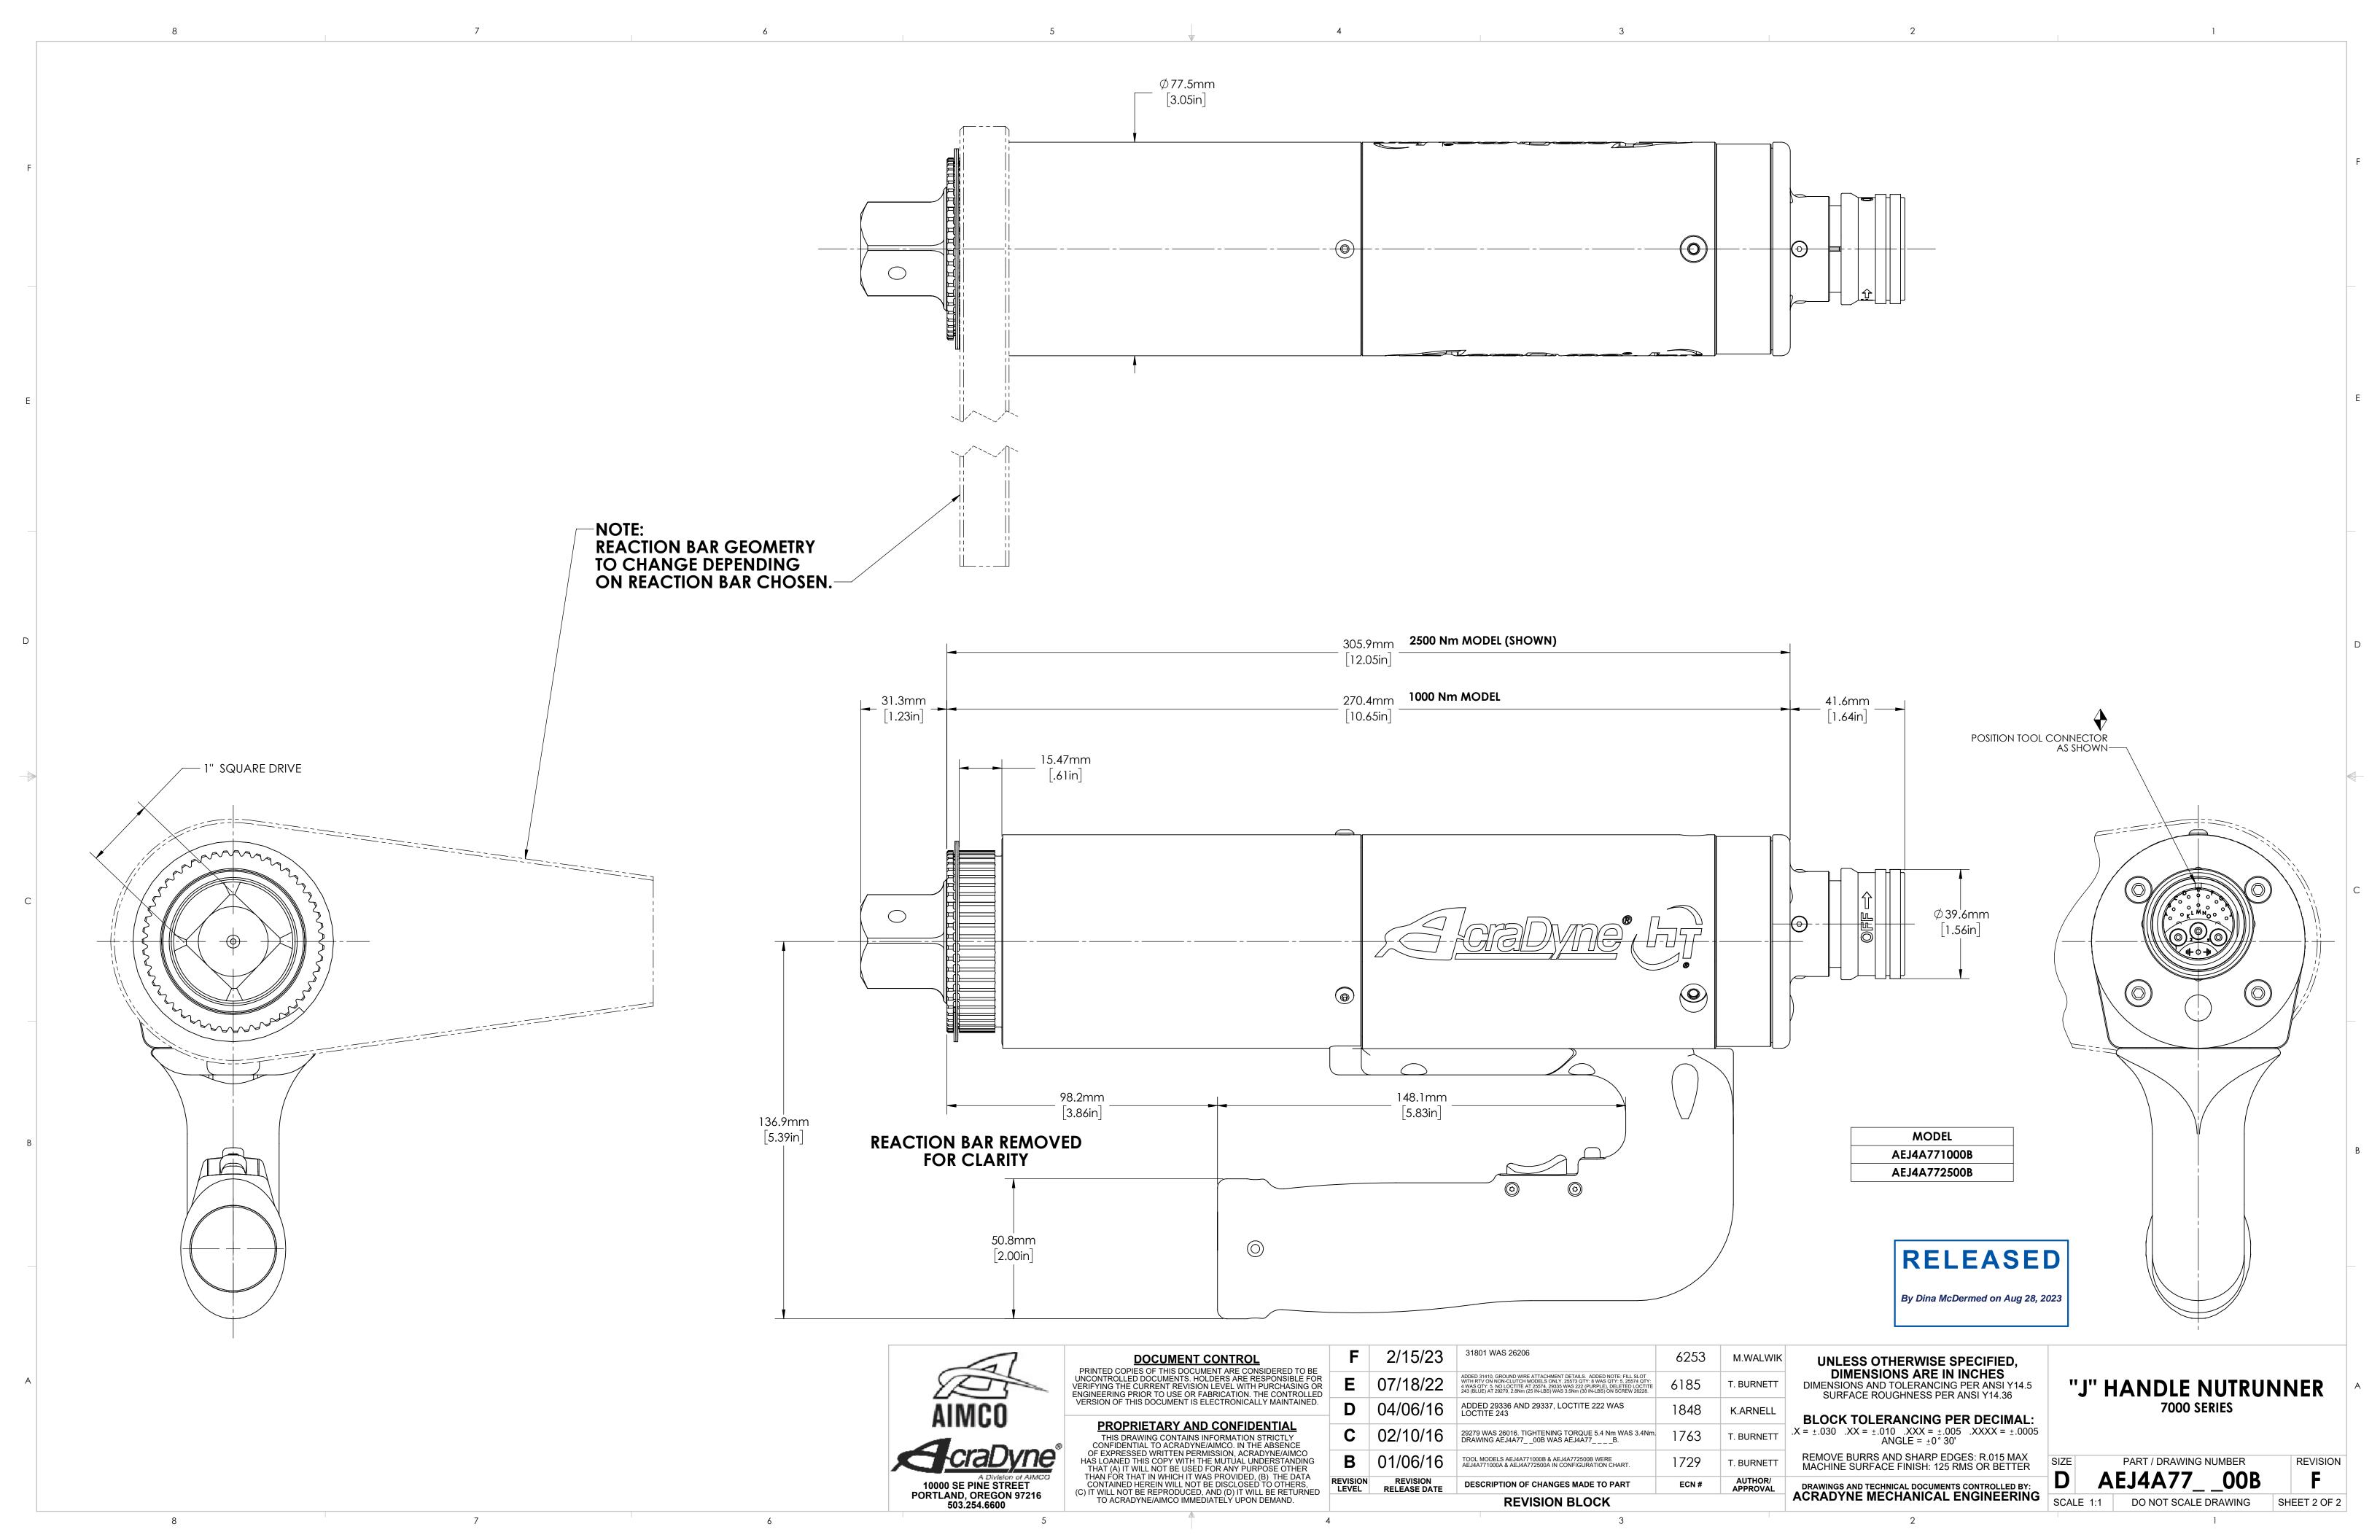

BLOCK TOLERANCING PER DECIMAL:  $.X = \pm .030$   $.XX = \pm .010$   $.XXX = \pm .005$   $.XXXX = \pm .0005$  ANGLE =  $\pm 0^{\circ} 30'$ 

**REMOVED FOR CLARITY** 

REMOVE BURRS AND SHARP EDGES: R.015 MAX MACHINE SURFACE FINISH: 125 RMS OR BETTER

DRAWINGS AND TECHNICAL DOCUMENTS CONTROLLED BY:
ACRADYNE MECHANICAL ENGINEERING

| "J" | <b>HANDLE NUTRUNN</b> | ΕI |
|-----|-----------------------|----|
|     | 7000 SERIES           |    |

|                                          |   | PART / DRAWING NUMBER REVISION |      |            |   |
|------------------------------------------|---|--------------------------------|------|------------|---|
|                                          | Α | <b>EJ4A77</b> _                | _00B |            | F |
| LE 1:2 DO NOT SCALE DRAWING SHEET 1 OF 2 |   |                                |      | EET 1 OF 2 |   |