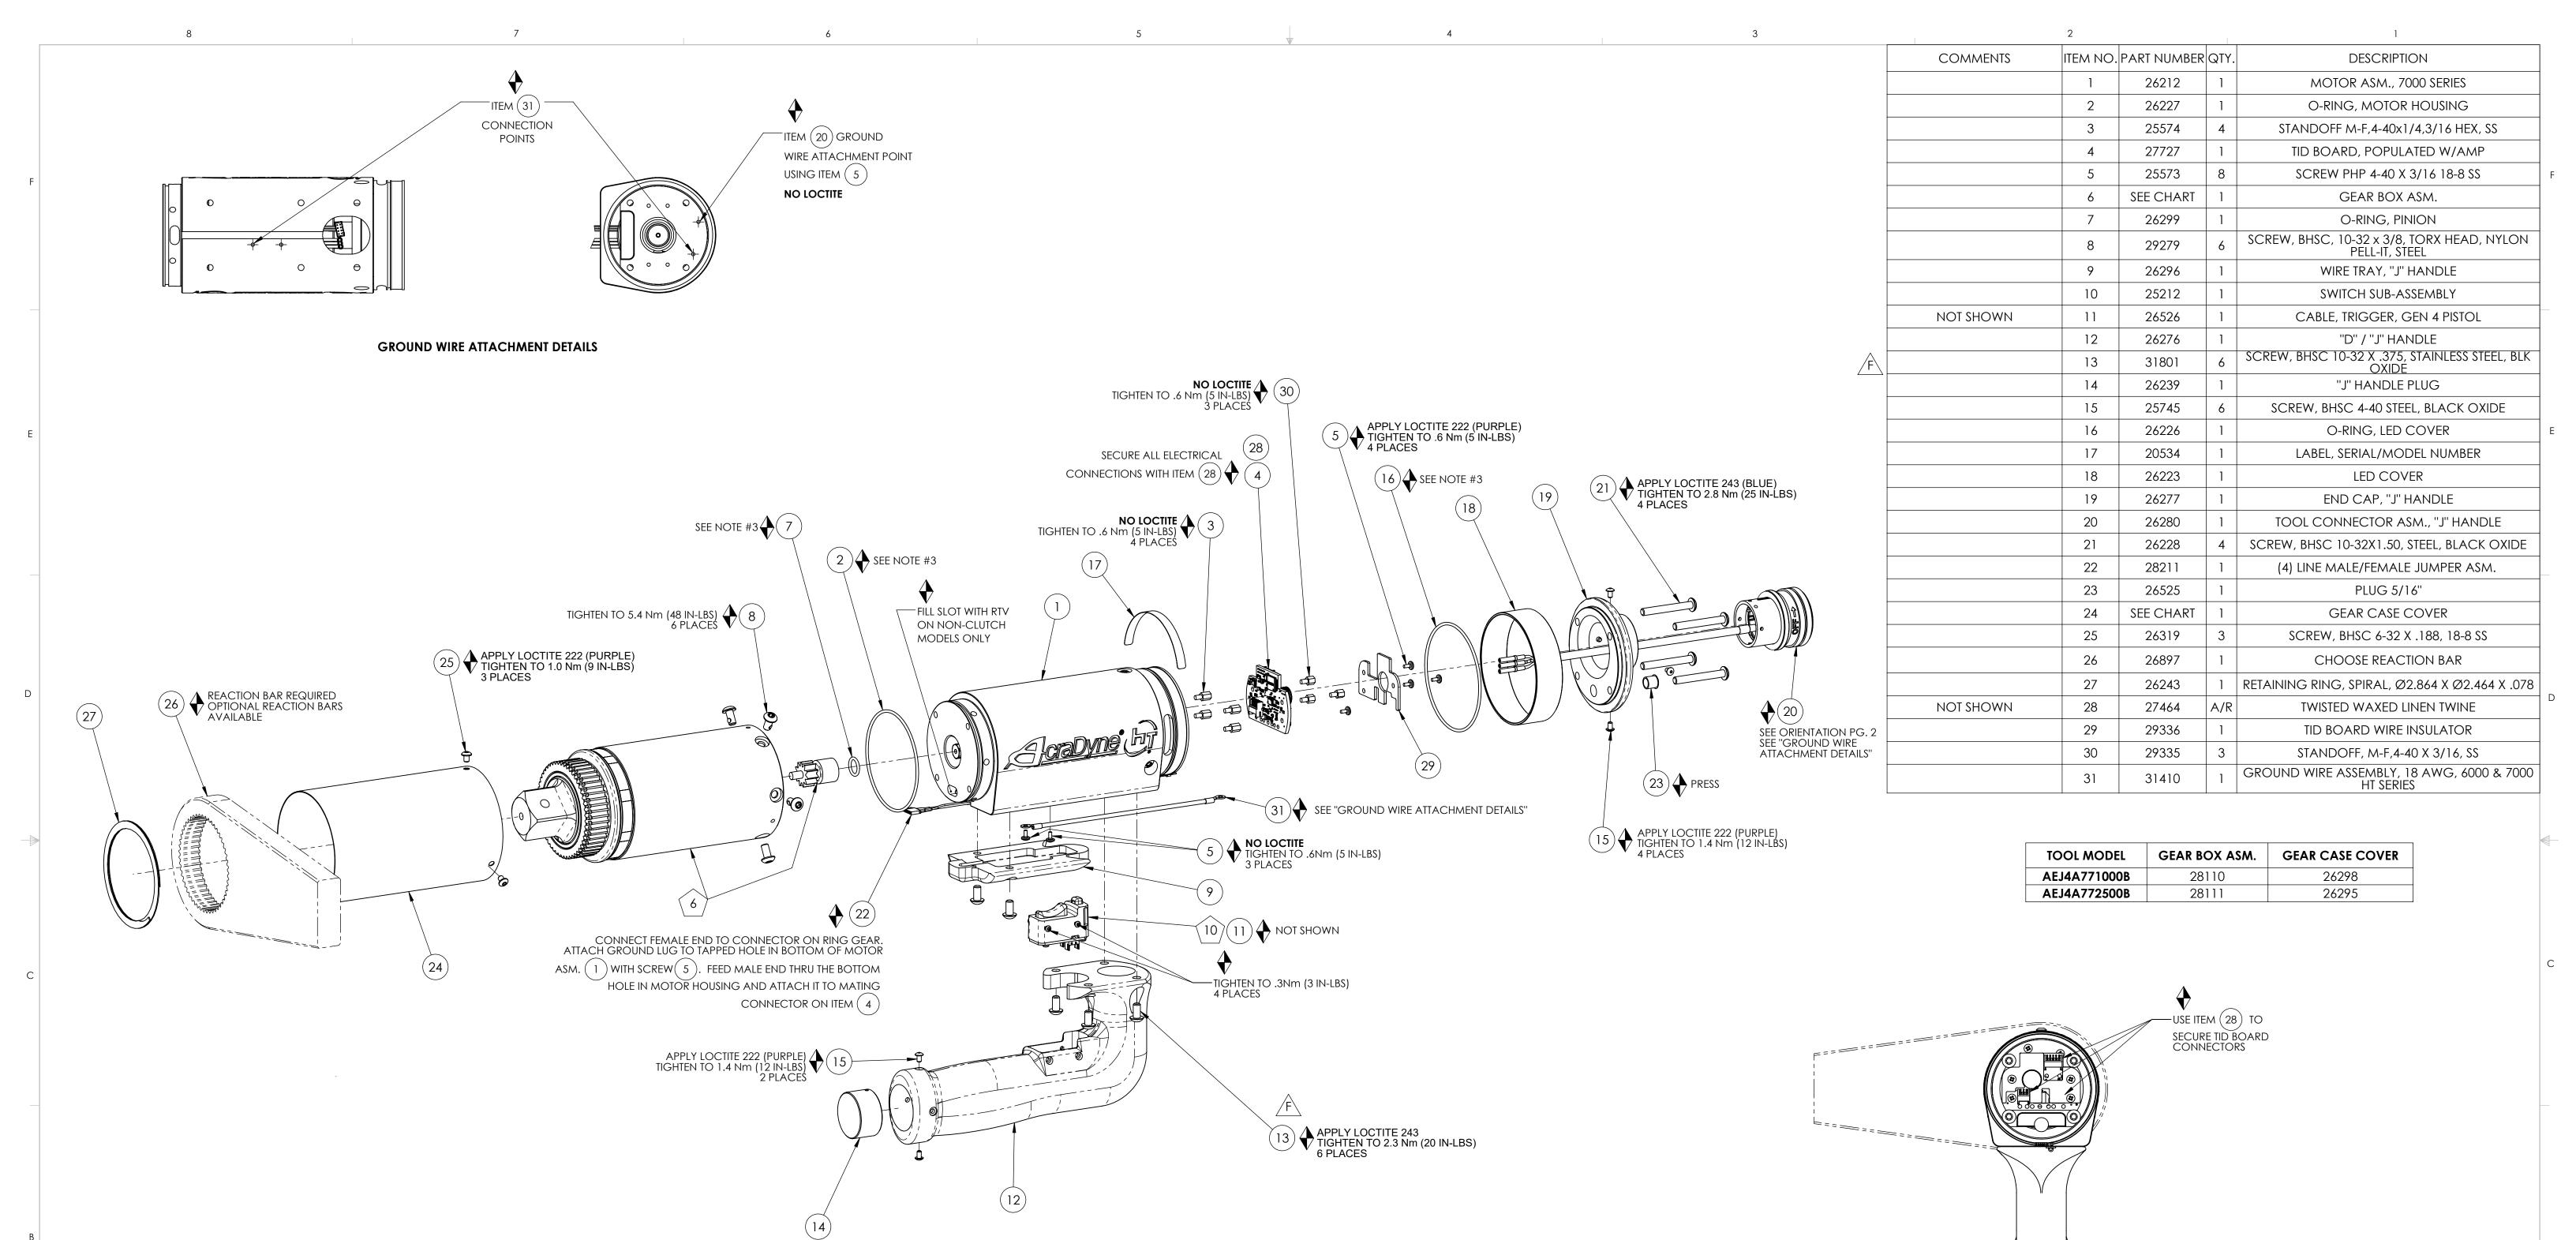

END CAP AND TOOL CONNECTOR RELEASED

By Dina McDermed on Aug 28, 2023

ASSEMBLY INSTRUCTIONS

SUB-ASSEMBLY 1) GEARS & SPLINES: LUBRICATE WITH DOW CORNING

MOLYKOTE BR2 PLUS GREASE. 2) BEARINGS: LUBRICATE WITH CHEVRON SR1 GREASE

3) O-RINGS: LUBRICATE WITH O-RING LUBE

A Division of AIMCC 10000 SE PINE STREET PORTLAND, OREGON 97216 503.254.6600

| <b>DOCUMENT CONTROL</b>                                                                                                                                                                                                                                                     |
|-----------------------------------------------------------------------------------------------------------------------------------------------------------------------------------------------------------------------------------------------------------------------------|
| PRINTED COPIES OF THIS DOCUMENT ARE CONSIDERED TO BE UNCONTROLLED DOCUMENTS. HOLDERS ARE RESPONSIBLE FO VERIFYING THE CURRENT REVISION LEVEL WITH PURCHASING O ENGINEERING PRIOR TO USE OR FABRICATION. THE CONTROLLE VERSION OF THIS DOCUMENT IS ELECTRONICALLY MAINTAINED |
| DDODDIETADY AND CONFIDENTIAL                                                                                                                                                                                                                                                |