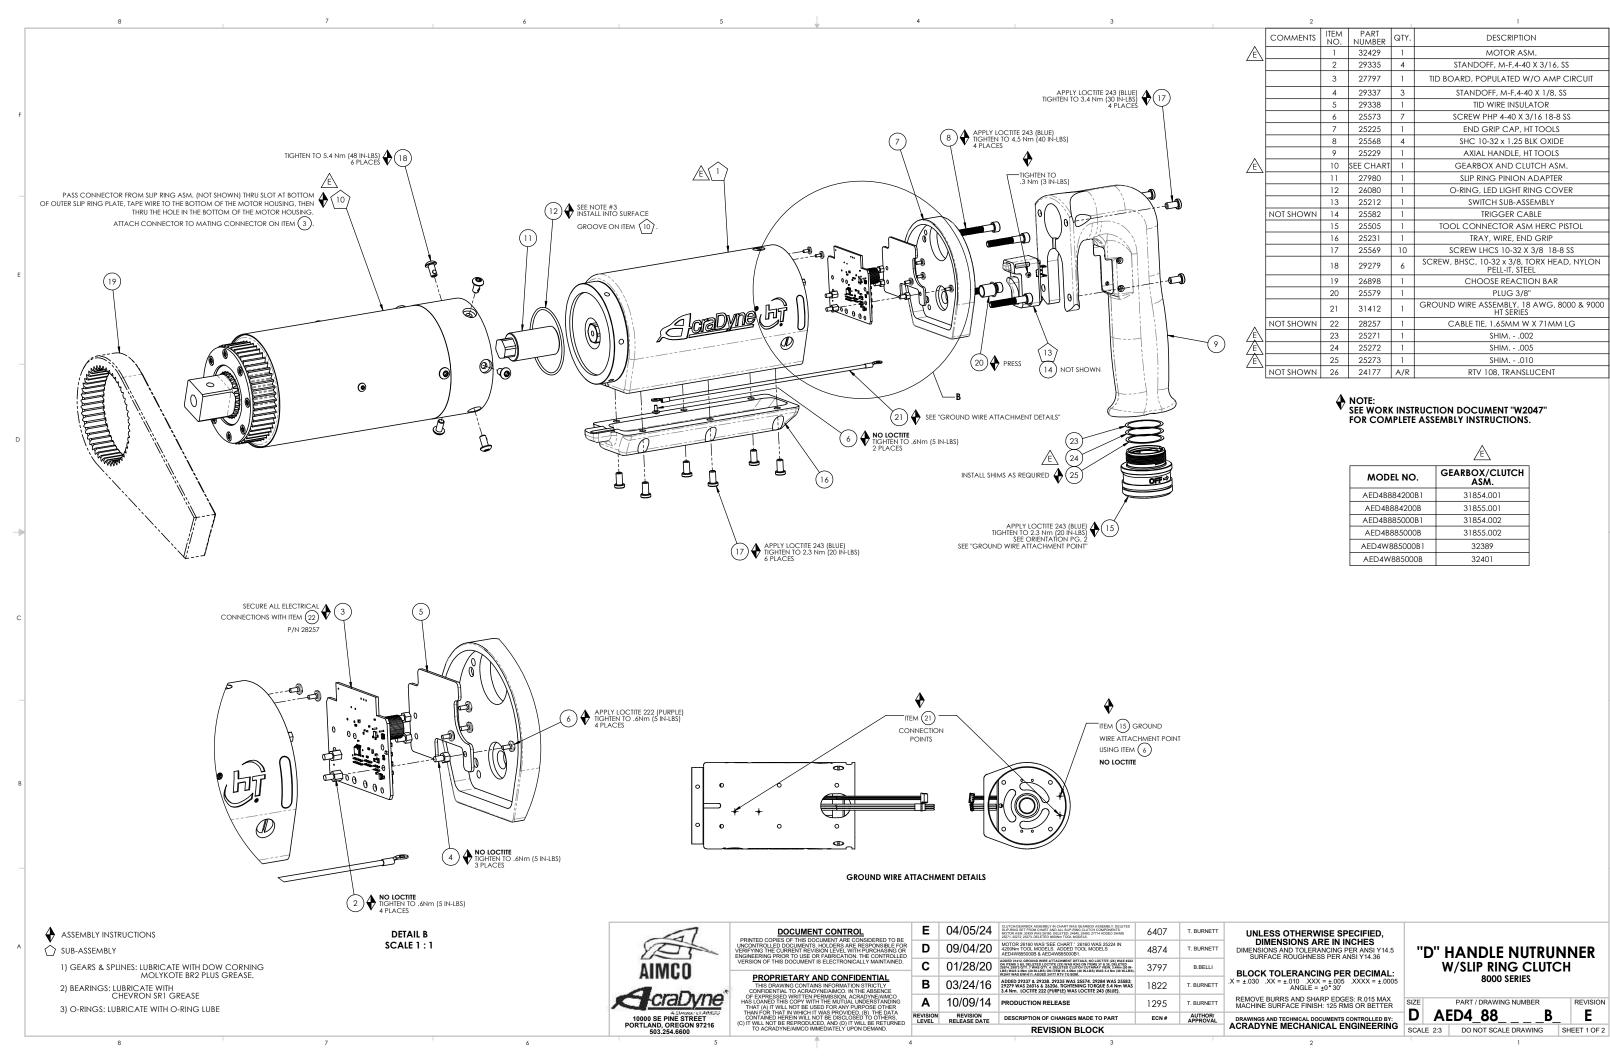

| DOCUMENT CONTROL PRINTED COPIES OF THIS DOCUMENT ARE CONSIDERED TO BE                                                                                                                                                                                                                                                                                                                                                                                                                                                                                                                                                                                                                                                                                                | E                 | 04/05/24                 | CLUTCHIGEARBOX ASSEMBLY IN CHART WAS GEARBOX ASSEMBLY. DELETED<br>SLIP.RING SET FROM CHART AND ALL SLIP.RING CLUTCH COMPONENTS.<br>MOTOR ASM 32429 WAS 2690. DELETED 2480, 25704 ADDED SHIMS<br>25271, 25272, 25273. DELETED 4650Nm TOOL MODELS.                                                                                      | 6407 | T. BURNETT          |
|----------------------------------------------------------------------------------------------------------------------------------------------------------------------------------------------------------------------------------------------------------------------------------------------------------------------------------------------------------------------------------------------------------------------------------------------------------------------------------------------------------------------------------------------------------------------------------------------------------------------------------------------------------------------------------------------------------------------------------------------------------------------|-------------------|--------------------------|---------------------------------------------------------------------------------------------------------------------------------------------------------------------------------------------------------------------------------------------------------------------------------------------------------------------------------------|------|---------------------|
| UNCONTROLLED DOCUMENTS. HOLDERS ARE RESPONSIBLE FOR VERIFYNON THE CURRENT REVISION LEVEL WITH PURCHASING OR ENGINEERING PRICE TO USE OR FABRICATION. THE CONTROLLED VERSION OF THIS DOCUMENT IS ELECTRONICALLY MAINTAINED VERSION OF THIS DOCUMENT IS ELECTRONICALLY MAINTAINED.  PROPRIETARY AND CONFIDENTIAL  THIS DRAWING CONTAINS INFORMATION STRICTLY CONFIDENTIAL TO ACRADYNEAMICO. ON THE ABSENCE OF EXPRESSED WRITTEN PERMISSION, ACRADYNEAMICO HAS LOANED THIS COPY WITH THE MUTUAL UNDERSTANDING ALL OF THE MORE AND MORE AS LOANED HERED WITH THE MUTUAL UNDERSTANDING THAT IN WHICH IT WAS PROVIDED. (B) THE DATA CONTAINED HEREIN WILL OUT BE DISCLOSED TO OTHERS. (C) IT WILL NOT BE REPRODUCED, AND (1) IT WILL BE RETURNED TO ACRADYNEAMICOMEDIATED. | D                 | 09/04/20                 | MOTOR 26160 WAS 'SEE CHART.' 26160 WAS 25224 IN 4200Nm TOOL MODELS. ADDED TOOL MODELS AED4W885000B & AED4W885000B1.                                                                                                                                                                                                                   | 4874 | T. BURNETT          |
|                                                                                                                                                                                                                                                                                                                                                                                                                                                                                                                                                                                                                                                                                                                                                                      | С                 | 01/28/20                 | ADDED 31412 GROUND WRE ATTACHMENT DETAILS, NO LOCTITE (2X, WAS #2220 ON ITEMS 3 & 5, DELETED LOCTITE (2X, WAS #243 ON ITEMS 37 & 3%, DELETED 25574, 25579 GTY. 7 WAS GTY. 4. DELETED CLUTCH CUTAWAY VIEW, 3.Ahm (30 N-LBS) WAS 2.3hm (30 N-LBS) WAS 2.3hm (30 N-LBS) WAS 3.4 Nm (30 N-LBS) WAS 2.4 WAS EWI-01. ADDED 2417 RTY OT BOM. | 3797 | B.BELLI             |
|                                                                                                                                                                                                                                                                                                                                                                                                                                                                                                                                                                                                                                                                                                                                                                      | В                 | 03/24/16                 | ADDED 29337 & 29338, 29335 WAS 25574; 29284 WAS 25583; 29279 WAS 26016 & 26206, TIGHTENING TORQUE 5.4 Nm WAS 3.4 Nm. LOCITE 222 (PURPLE) WAS LOCTITE 243 (BLUE).                                                                                                                                                                      | 1822 | T. BURNETT          |
|                                                                                                                                                                                                                                                                                                                                                                                                                                                                                                                                                                                                                                                                                                                                                                      | Α                 | 10/09/14                 | PRODUCTION RELEASE                                                                                                                                                                                                                                                                                                                    | 1295 | T. BURNETT          |
|                                                                                                                                                                                                                                                                                                                                                                                                                                                                                                                                                                                                                                                                                                                                                                      | REVISION<br>LEVEL | REVISION<br>RELEASE DATE | DESCRIPTION OF CHANGES MADE TO PART                                                                                                                                                                                                                                                                                                   | ECN# | AUTHOR/<br>APPROVAL |
|                                                                                                                                                                                                                                                                                                                                                                                                                                                                                                                                                                                                                                                                                                                                                                      | REVISION BLOCK    |                          |                                                                                                                                                                                                                                                                                                                                       |      |                     |