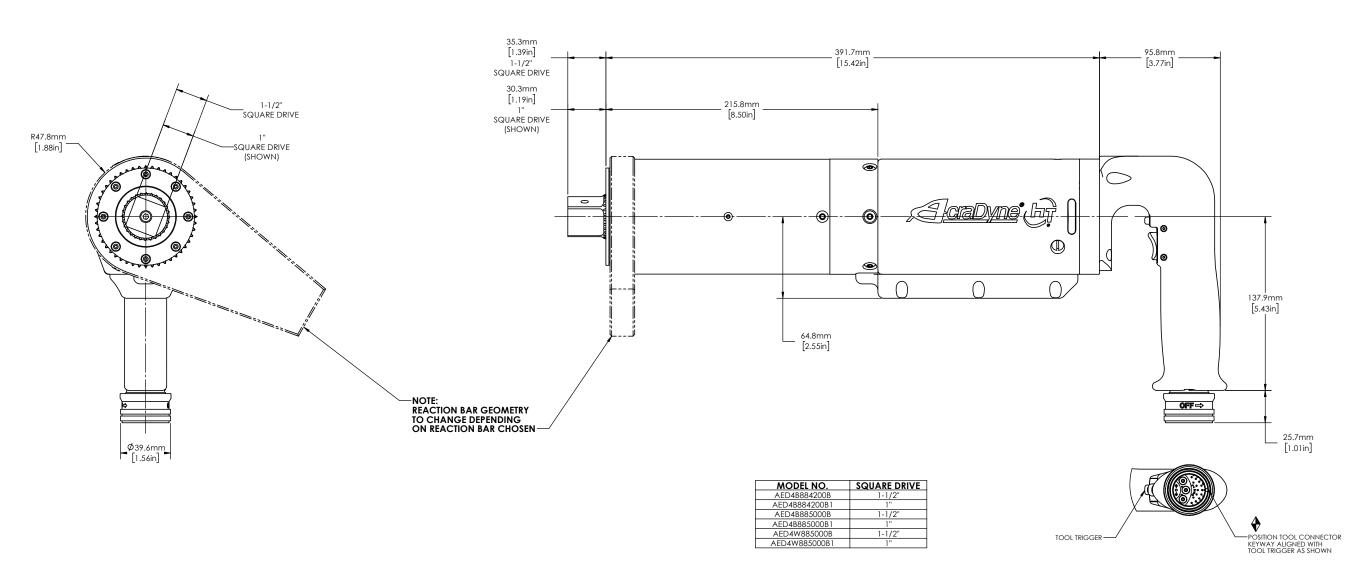

"D" HANDLE NUTRUNNER W/SLIP RING CLUTCH 8000 SERIES D AED4\_88\_\_B\_E

SCALE 1:8 DO NOT SCALE DRAWING SHEET 2 OF 2

REMOVE BURRS AND SHARP EDGES: R.015 MAX MACHINE SURFACE FINISH: 125 RMS OR BETTER DRAWINGS AND TECHNICAL DOCUMENTS CONTROLLED BY: ACRADYNE MECHANICAL ENGINEERING