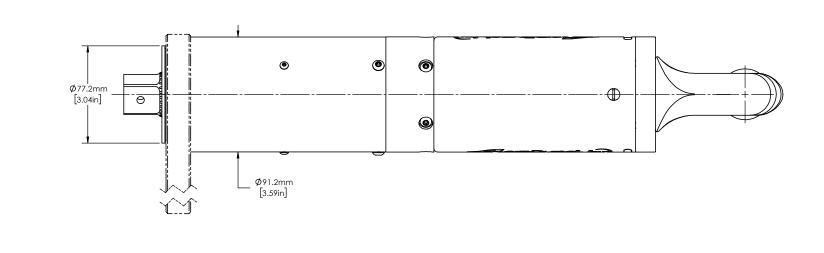

"D" HANDLE NUTRUNNER W/SLIP RING CLUTCH 8000 SERIES D AED4\_88\_\_B\_E

SCALE 1:8 DO NOT SCALE DRAWING SHEET 2 OF 2

REMOVE BURRS AND SHARP EDGES: R.015 MAX MACHINE SURFACE FINISH: 125 RMS OR BETTER DRAWINGS AND TECHNICAL DOCUMENTS CONTROLLED BY: ACRADYNE MECHANICAL ENGINEERING