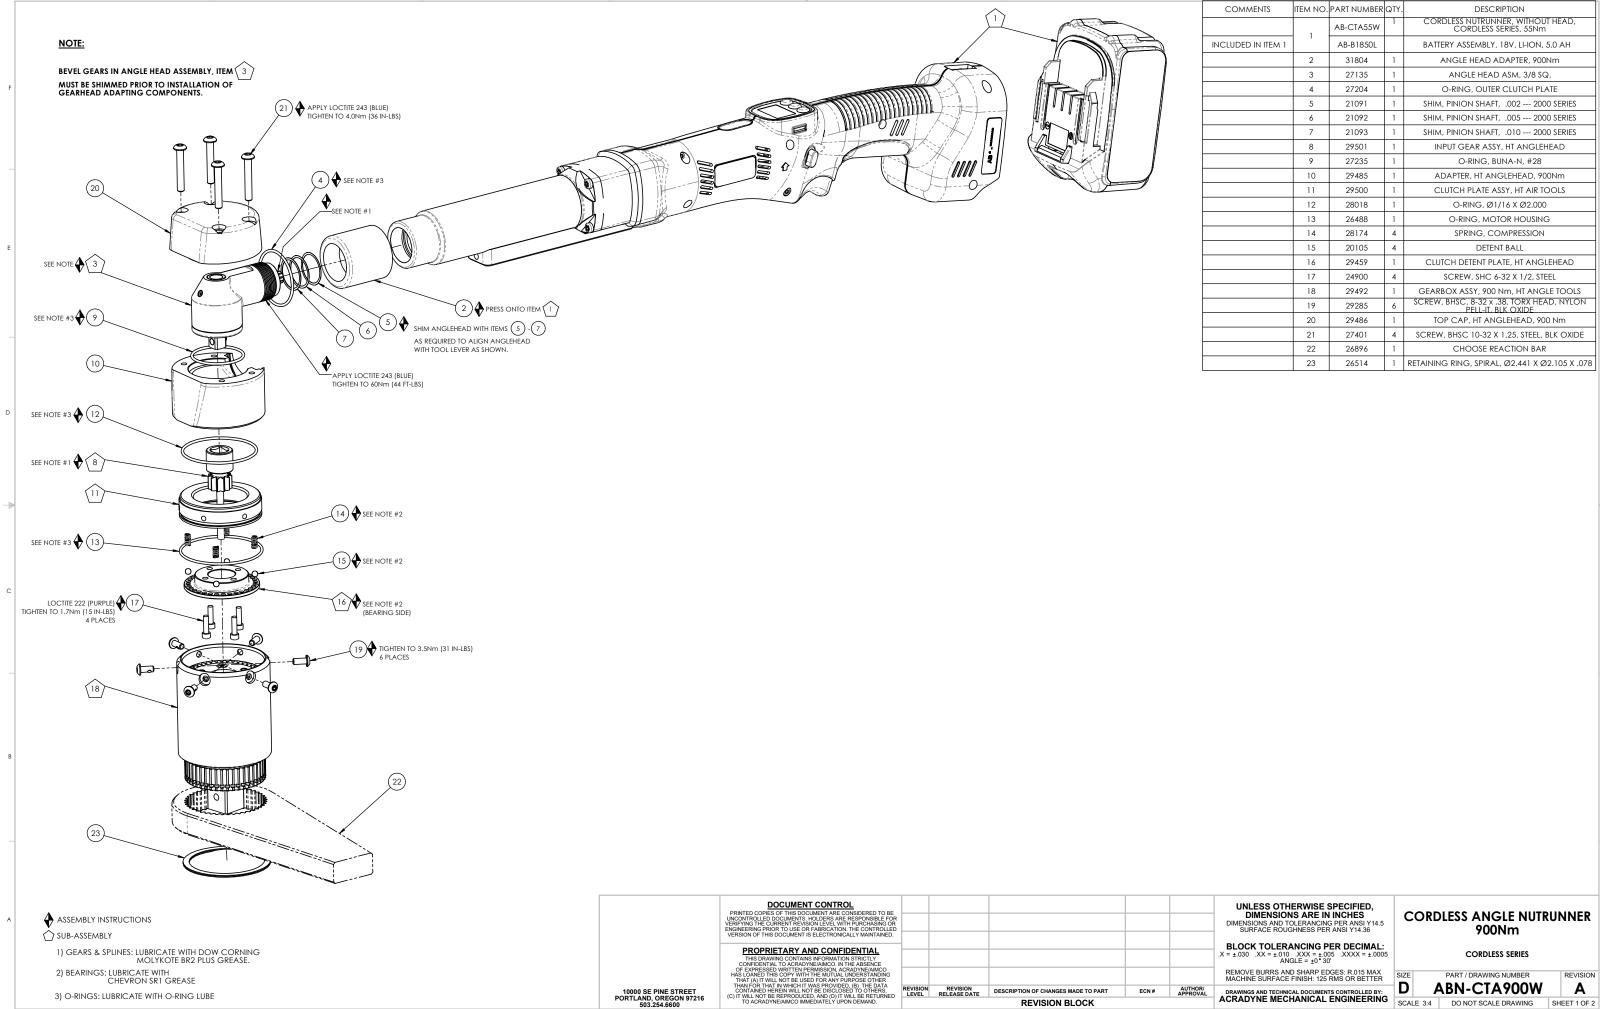

BATTERY ASSEMBLY, 18V, LI-ION, 5.0 AH ANGLE HEAD ADAPTER, 900Nm ANGLE HEAD ASM, 3/8 SQ, O-RING, OUTER CLUTCH PLATE SHIM, PINION SHAFT, .002 --- 2000 SERIES SHIM, PINION SHAFT, .005 --- 2000 SERIES SHIM, PINION SHAFT, .010 --- 2000 SERIES INPUT GEAR ASSY, HT ANGLEHEAD O-RING, BUNA-N, #28 ADAPTER, HT ANGLEHEAD, 900Nm CLUTCH PLATE ASSY, HT AIR TOOLS O-RING, Ø1/16 X Ø2.000 O-RING, MOTOR HOUSING SPRING, COMPRESSION DETENT BALL CLUTCH DETENT PLATE, HT ANGLEHEAD SCREW, SHC 6-32 X 1/2, STEEL GEARBOX ASSY, 900 Nm, HT ANGLE TOOLS SCREW, BHSC, 8-32 x .38, TORX HEAD, NYLON PELL-IT, BLK OXIDE TOP CAP, HT ANGLEHEAD, 900 Nm SCREW, BHSC 10-32 X 1.25, STEEL, BLK OXIDE CHOOSE REACTION BAR RETAINING RING, SPIRAL, Ø2.441 X Ø2.105 X .078