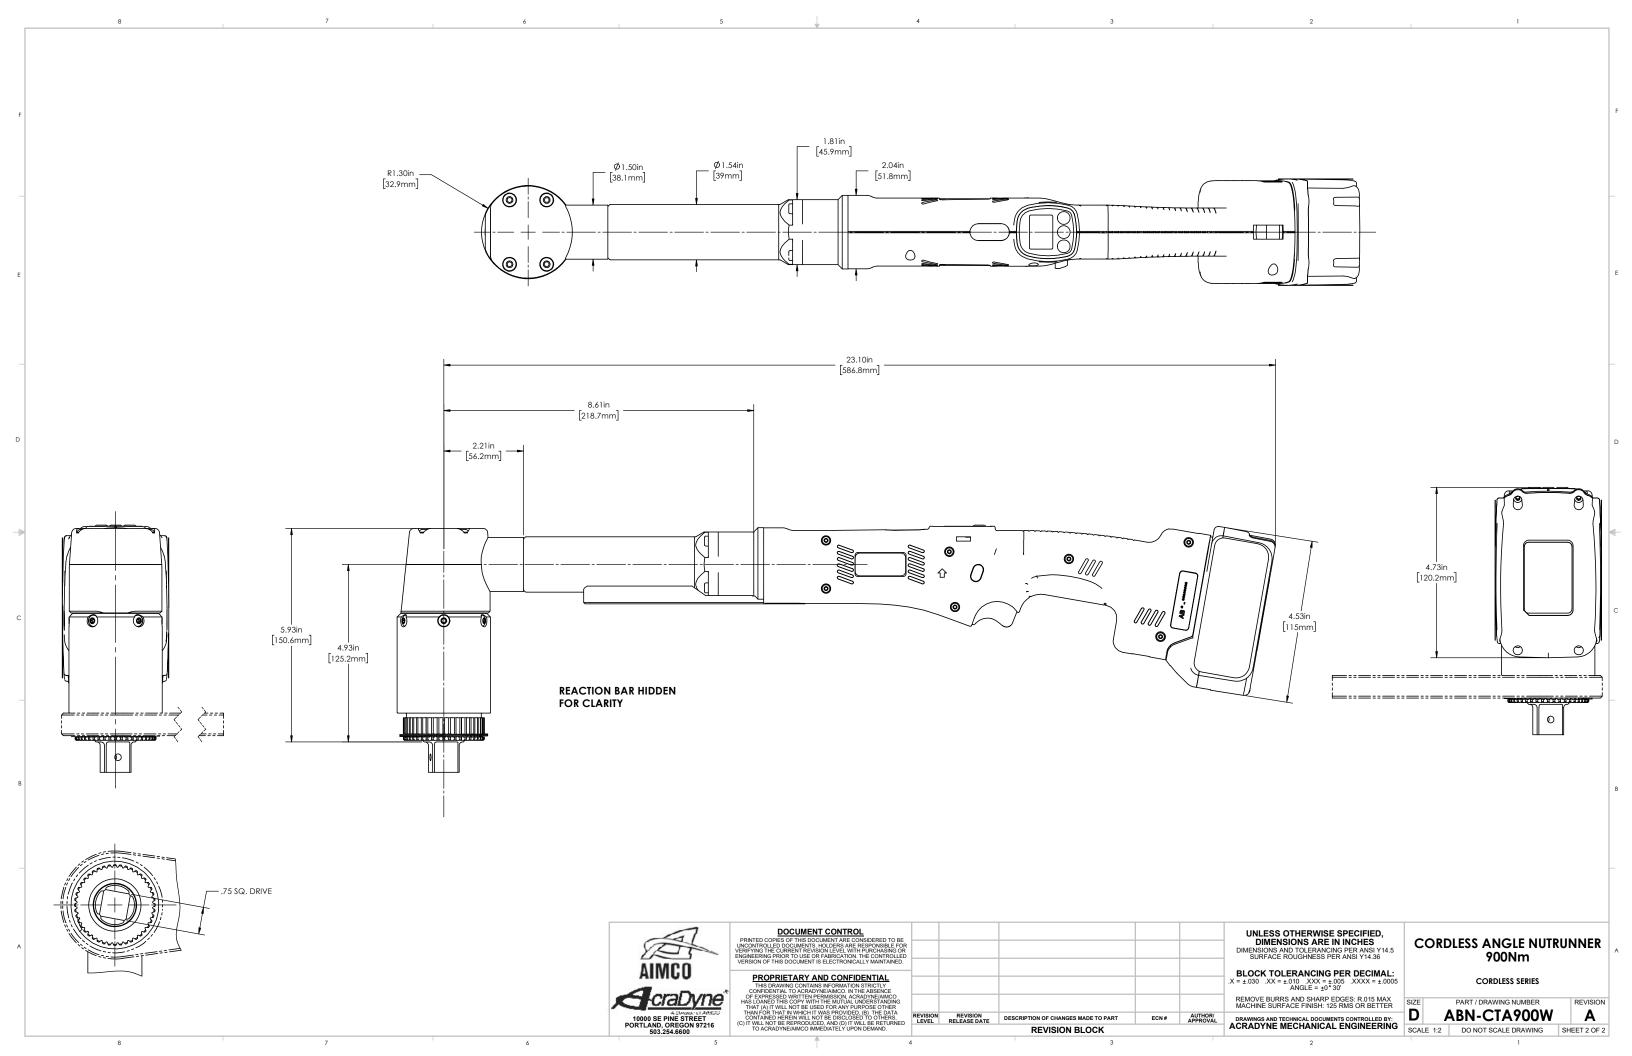

BATTERY ASSEMBLY, 18V, LI-ION, 5.0 AH ANGLE HEAD ADAPTER, 900Nm ANGLE HEAD ASM, 3/8 SQ, O-RING, OUTER CLUTCH PLATE SHIM, PINION SHAFT, .002 --- 2000 SERIES SHIM, PINION SHAFT, .005 --- 2000 SERIES SHIM, PINION SHAFT, .010 --- 2000 SERIES INPUT GEAR ASSY, HT ANGLEHEAD O-RING, BUNA-N, #28 ADAPTER, HT ANGLEHEAD, 900Nm CLUTCH PLATE ASSY, HT AIR TOOLS O-RING, Ø1/16 X Ø2.000 O-RING, MOTOR HOUSING SPRING, COMPRESSION DETENT BALL CLUTCH DETENT PLATE, HT ANGLEHEAD SCREW, SHC 6-32 X 1/2, STEEL GEARBOX ASSY, 900 Nm, HT ANGLE TOOLS SCREW, BHSC, 8-32 x .38, TORX HEAD, NYLON PELL-IT, BLK OXIDE TOP CAP, HT ANGLEHEAD, 900 Nm SCREW, BHSC 10-32 X 1.25, STEEL, BLK OXIDE CHOOSE REACTION BAR RETAINING RING, SPIRAL, Ø2.441 X Ø2.105 X .078

REVISION