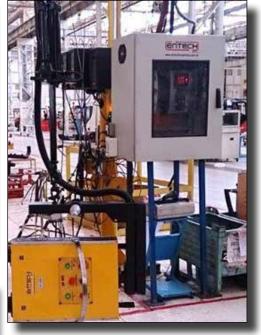

# Global provider of automation and robotic solutions in industries including meat, food, mining, and general manufacturing

**Need:** Tools for disassembly and reassembly/replacement of earthmover wheels. **AcraDyne Solution:** 2000 Nm inline HT DC tool system with ABB articulated robot.

#### Australia: Mining Truck Wheel Nut Assembly and Disassembly