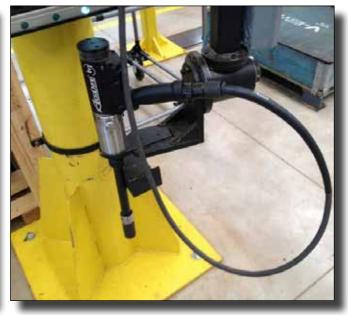

Need: Tools for counterweight balance application.

AcraDyne Solution: 3000 Nm inline HT DC tools with torque reaction arm.

#### Seosan, Korea: Manufacture of Excavator and Weight Balancer

A global leader in renewable energy production, that develops, builds, and operates clean energy power plants.

**Need:** A high-torque bolting tool for tightening bolts around a pitch bearing in a wind tower. Hydraulic tools were heavy, cumbersome, slow, and had not supplied the needed torque accuracy for the customer.