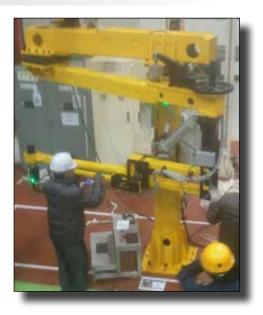

# Global provider of automation and robotic solutions in industries including meat, food, mining, and general manufacturing

**Need:** Tools for disassembly and reassembly/replacement of earthmover wheels. **AcraDyne Solution:** 2000 Nm inline HT DC tool system with ABB articulated robot.

#### Australia: Mining Truck Wheel Nut Assembly and Disassembly