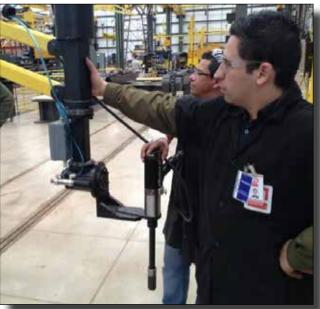

#### Seosan, Korea: Manufacture of Excavator and Weight Balancer

A global leader in renewable energy production, that develops, builds, and operates clean energy power plants.

**Need:** A high-torque bolting tool for tightening bolts around a pitch bearing in a wind tower. Hydraulic tools were heavy, cumbersome, slow, and had not supplied the needed torque accuracy for the customer.

**AcraDyne Solution:** a high-torque DC angle tool — AEN4B773000B — with a single-ended offset reaction bar to complete the application at 2,800 Nm. Customer was able to tighten all 200 pitch-bearing bolts in 1-1/4 hours. Previously the application had taken 6 – 7 hours with the hydraulic tool

#### Pitch-Bearing Bolts