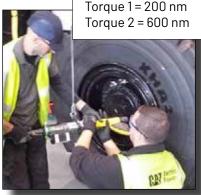

#### Wheels to Hub 2 step tightening 12 bolts Torque 1 = 200 nm Torque 2 = 600 nm