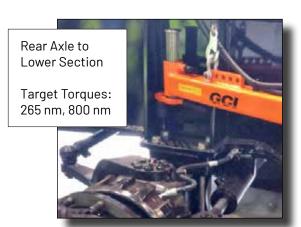

#### Northern Ireland: MH-3000 Series Material Handling Machine

Swing Motor Target Torques: 260 nm, 608 nm, 900 nm

System on portable base. Arm absorbs torque reaction.