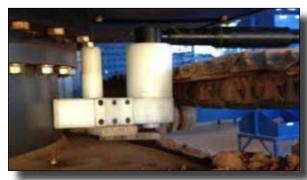

#### Counterweight

Target Torque = 2800 nm

System on portable base (moved by tug). Reaction arm absorbs torque reaction.