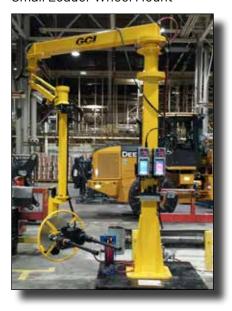

#### Assembly

Small Loader Wheel Mount

Steer Skidder Plate Mount

Wheel Assembly

Tie Rod Adjustment

Torque Cart for Sprayer Tank Assembly

Torque Cart for Combine Frame

Multi-Spindle System for Row Planter