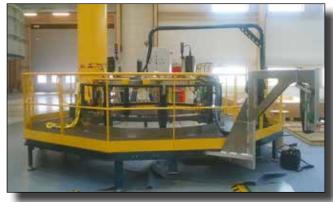

#### Seosan, Korea: Manufacture of Excavator and Weight Balancer

A global leader in renewable energy production, that develops, builds, and operates clean energy power plants.

**Need:** A high-torque bolting tool for tightening bolts around a pitch bearing in a wind tower. Hydraulic tools were heavy, cumbersome, slow, and had not supplied the needed torque accuracy for the customer.

**AcraDyne Solution:** a high-torque DC angle tool — AEN4B773000B — with a single-ended offset reaction bar to complete the application at 2,800 Nm. Customer was able to tighten all 200 pitch-bearing bolts in 1-1/4 hours. Previously the application had taken 6 – 7 hours with the hydraulic tool

#### Pitch-Bearing Bolts