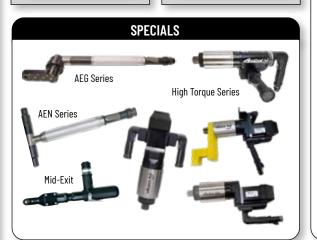

#### Wind Tower Servicing







#### Global company focused on providing active and passive safety products and services to the automotive industry

**Need:** Four-bolt and six-bolt applications were having issues on valve cover assembly due to an o-ring that was not seated properly.

AcraDyne Solution: AEN35225B and AEP35350APT nutrunners, coupled with the Gen IV controller, allowed operators to create and set parameters to monitor and properly tighten all bolts.

#### Queretaro, Queretaro, Mexico: Driving Wheel Hydraulics Assembly















#### Brazil: Excavator, Backhoe, and Wheel Loader Assembly











#### Sub Assembly for Large Combustion Engines









### Assembly-Line Screwdriving System







### **Controlled Tools**



HΤ

#### **Continuous**

















#### **BATTERY**



#### **CUSTOM ENGINEERED SYSTEMS**

















Field





# NOTES

# NOTES

| _ |
|---|
| _ |
|   |
|   |
| _ |
| _ |
|   |
| Π |
| _ |
| _ |
|   |
|   |
| _ |
| _ |
|   |
|   |
| _ |
| _ |
|   |
|   |
| _ |
| _ |
|   |
|   |
| _ |
| _ |
| _ |
|   |
|   |
| _ |
| _ |
|   |
|   |
| _ |
| _ |
|   |
|   |
| _ |
| _ |
| _ |
|   |
| _ |





CORPORATE HEADQUARTERS 10000 SE Pine St. Portland, Oregon 97216 Phone: (503) 254-6600

Phone: (503) 254-6600 Toll Free: 800-852-1368 AIMCO CORPORATION DE MEXICO SA DE CV

Ave. Cristobal Colon 14529 Chihuahua, Chihuahua. 31125

Mexico

Toll Free: (01-800) 801-1600 Direct: (01-614) 380-1010 Fax: (01-614) 380-1019