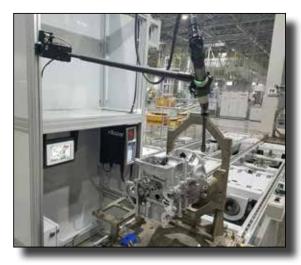

#### CNH Iveco Factory, Bourbon Lancy, France

Application: Engine dressing, sub-assembly mounting Application torque: 1.6 to 4 Nm AcraDyne tool used: AES4A12006BQ

Controller: IEC4EV