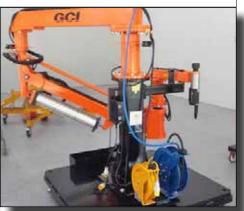

#### Northern Ireland: MH-3000 Series Material Handling Machine

Swing Motor Target Torques: 260 nm, 608 nm, 900 nm

System on portable base. Arm absorbs torque reaction.

#### Wheels to Hub 2 step tightening 12 bolts Torque 1 = 200 nm Torque 2 = 600 nm

#### Counterweight

Target Torque = 2800 nm

System on portable base (moved by tug). Reaction arm absorbs torque reaction.

#### Northern Ireland: MH-3000 Series Material Handling Machine

Slew Ring to Upper Target Torques = 183 nm, 475 nm, 610 nm