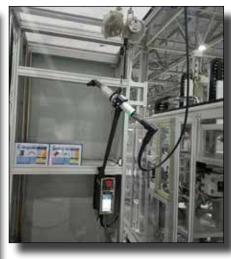

#### CNH Iveco Factory, Bourbon Lancy, France

Application: Engine dressing, sub-assembly mounting Application torque: 1.6 to 4 Nm AcraDyne tool used: AES4A12006BQ

Controller: IEC4EV