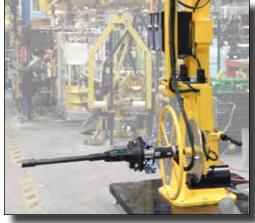

# Global provider of automation and robotic solutions in industries including meat, food, mining, and general manufacturing

**Need:** Tools for disassembly and reassembly/replacement of earthmover wheels. **AcraDyne Solution:** 2000 Nm inline HT DC tool system with ABB articulated robot.

#### Australia: Mining Truck Wheel Nut Assembly and Disassembly