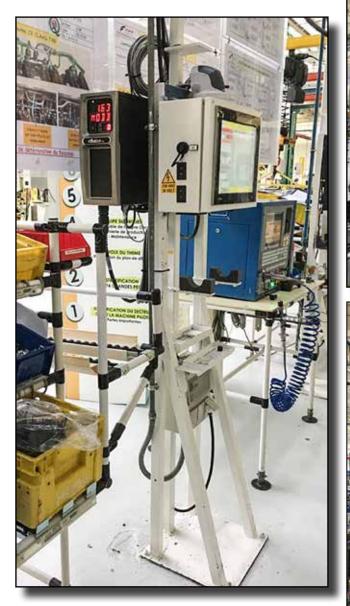

#### Global company focused on providing active and passive safety products and services to the automotive industry

**Need:** Four-bolt and six-bolt applications were having issues on valve cover assembly due to an o-ring that was not seated properly.

AcraDyne Solution: AEN35225B and AEP35350APT nutrunners, coupled with the Gen IV controller, allowed operators to create and set parameters to monitor and properly tighten all bolts.