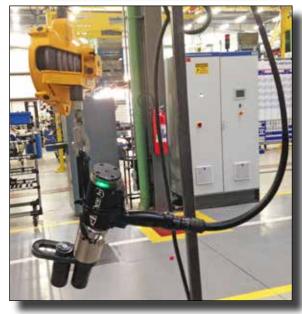

#### Seosan, Korea: Manufacture of Excavator and Weight Balancer

A global leader in renewable energy production, that develops, builds, and operates clean energy power plants.

**Need:** A high-torque bolting tool for tightening bolts around a pitch bearing in a wind tower. Hydraulic tools were heavy, cumbersome, slow, and had not supplied the needed torque accuracy for the customer.

**AcraDyne Solution:** a high-torque DC angle tool — AEN4B773000B — with a single-ended offset reaction bar to complete the application at 2,800 Nm. Customer was able to tighten all 200 pitch-bearing bolts in 1-1/4 hours. Previously the application had taken 6 – 7 hours with the hydraulic tool

#### Pitch-Bearing Bolts