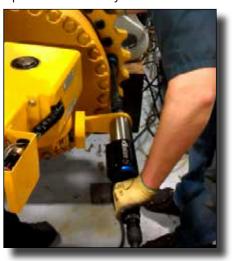

Need: Tools for counterweight balance application.

AcraDyne Solution: 3000 Nm inline HT DC tools with torque reaction arm.

#### Seosan, Korea: Manufacture of Excavator and Weight Balancer

A global leader in renewable energy production, that develops, builds, and operates clean energy power plants.

**Need:** A high-torque bolting tool for tightening bolts around a pitch bearing in a wind tower. Hydraulic tools were heavy, cumbersome, slow, and had not supplied the needed torque accuracy for the customer.