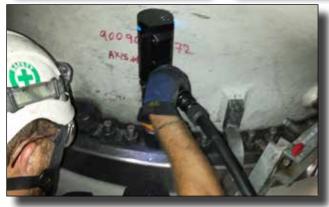

#### Seosan, Korea: Manufacture of Excavator and Weight Balancer

A global leader in renewable energy production, that develops, builds, and operates clean energy power plants.

**Need:** A high-torque bolting tool for tightening bolts around a pitch bearing in a wind tower. Hydraulic tools were heavy, cumbersome, slow, and had not supplied the needed torque accuracy for the customer.

**AcraDyne Solution:** a high-torque DC angle tool — AEN4B773000B — with a single-ended offset reaction bar to complete the application at 2,800 Nm. Customer was able to tighten all 200 pitch-bearing bolts in 1-1/4 hours. Previously the application had taken 6 – 7 hours with the hydraulic tool

#### Pitch-Bearing Bolts