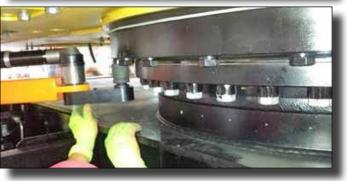

#### Seosan, Korea: Manufacture of Excavator and Weight Balancer

A global leader in renewable energy production, that develops, builds, and operates clean energy power plants.

**Need:** A high-torque bolting tool for tightening bolts around a pitch bearing in a wind tower. Hydraulic tools were heavy, cumbersome, slow, and had not supplied the needed torque accuracy for the customer.

**AcraDyne Solution:** a high-torque DC angle tool — AEN4B773000B — with a single-ended offset reaction bar to complete the application at 2,800 Nm. Customer was able to tighten all 200 pitch-bearing bolts in 1-1/4 hours. Previously the application had taken 6 – 7 hours with the hydraulic tool

#### Pitch-Bearing Bolts