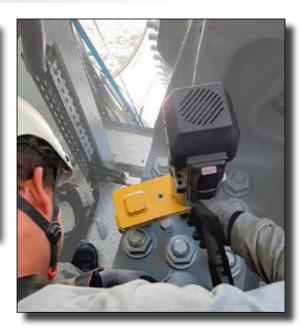

#### Seosan, Korea: Manufacture of Excavator and Weight Balancer

A global leader in renewable energy production, that develops, builds, and operates clean energy power plants.

**Need:** A high-torque bolting tool for tightening bolts around a pitch bearing in a wind tower. Hydraulic tools were heavy, cumbersome, slow, and had not supplied the needed torque accuracy for the customer.

**AcraDyne Solution:** a high-torque DC angle tool — AEN4B773000B — with a single-ended offset reaction bar to complete the application at 2,800 Nm. Customer was able to tighten all 200 pitch-bearing bolts in 1-1/4 hours. Previously the application had taken 6 – 7 hours with the hydraulic tool

#### Pitch-Bearing Bolts