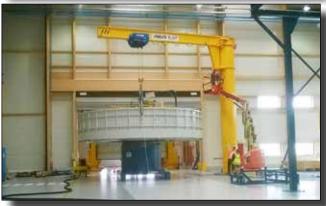

#### Seosan, Korea: Manufacture of Excavator and Weight Balancer

A global leader in renewable energy production, that develops, builds, and operates clean energy power plants.

**Need:** A high-torque bolting tool for tightening bolts around a pitch bearing in a wind tower. Hydraulic tools were heavy, cumbersome, slow, and had not supplied the needed torque accuracy for the customer.

**AcraDyne Solution:** a high-torque DC angle tool — AEN4B773000B — with a single-ended offset reaction bar to complete the application at 2,800 Nm. Customer was able to tighten all 200 pitch-bearing bolts in 1-1/4 hours. Previously the application had taken 6 – 7 hours with the hydraulic tool

#### Pitch-Bearing Bolts