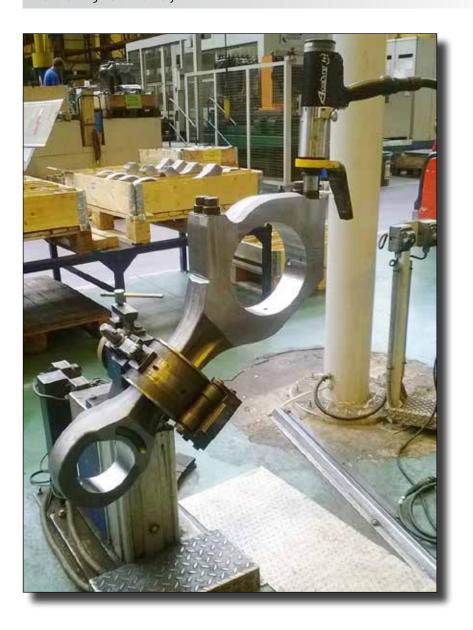

#### Seosan, Korea: Manufacture of Excavator and Weight Balancer

A global leader in renewable energy production, that develops, builds, and operates clean energy power plants.

**Need:** A high-torque bolting tool for tightening bolts around a pitch bearing in a wind tower. Hydraulic tools were heavy, cumbersome, slow, and had not supplied the needed torque accuracy for the customer.

**AcraDyne Solution:** a high-torque DC angle tool — AEN4B773000B — with a single-ended offset reaction bar to complete the application at 2,800 Nm. Customer was able to tighten all 200 pitch-bearing bolts in 1-1/4 hours. Previously the application had taken 6 – 7 hours with the hydraulic tool

#### Pitch-Bearing Bolts