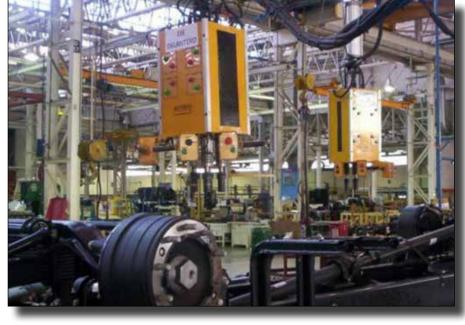

#### Northern Ireland: MH-3000 Series Material Handling Machine

Swing Motor Target Torques: 260 nm, 608 nm, 900 nm

System on portable base. Arm absorbs torque reaction.

#### Wheels to Hub 2 step tightening 12 bolts Torque 1 = 200 nm Torque 2 = 600 nm

#### Counterweight

Target Torque = 2800 nm

System on portable base (moved by tug). Reaction arm absorbs torque reaction.

#### Northern Ireland: MH-3000 Series Material Handling Machine

Slew Ring to Upper Target Torques = 183 nm, 475 nm, 610 nm