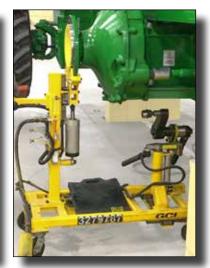

#### Northern Ireland: MH-3000 Series Material Handling Machine

Swing Motor Target Torques: 260 nm, 608 nm, 900 nm

System on portable base. Arm absorbs torque reaction.

#### Counterweight

Target Torque = 2800 nm

System on portable base (moved by tug). Reaction arm absorbs torque reaction.

#### Northern Ireland: MH-3000 Series Material Handling Machine

Slew Ring to Upper Target Torques = 183 nm, 475 nm, 610 nm