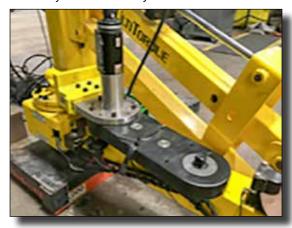

Need: Tools for counterweight balance application.

AcraDyne Solution: 3000 Nm inline HT DC tools with torque reaction arm.

#### Seosan, Korea: Manufacture of Excavator and Weight Balancer

A global leader in renewable energy production, that develops, builds, and operates clean energy power plants.

**Need:** A high-torque bolting tool for tightening bolts around a pitch bearing in a wind tower. Hydraulic tools were heavy, cumbersome, slow, and had not supplied the needed torque accuracy for the customer.