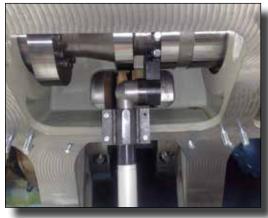

#### Wheels to Hub 2 step tightening 12 bolts Torque 1 = 200 nm Torque 2 = 600 nm

#### Counterweight

Target Torque = 2800 nm

System on portable base (moved by tug). Reaction arm absorbs torque reaction.