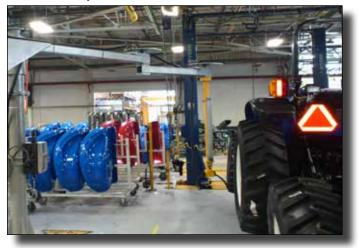

# Global leader in the design, manufacturing, and distribution of agricultural equipment

Need: Tools for transmission and final assembly lines.

**AcraDyne Solution:** Tools ranging from 1000 series up to HT DC series to cover complete production line.

#### Changzhou, China: Transmission Line for Massey Ferguson Tractor

Changzhou, China: Axle Line for Massey Ferguson Tractor

St. Petersburg, Russia: 300 Gang Assembly

St. Petersburg, Russia: Two Spindle Chain Assembly