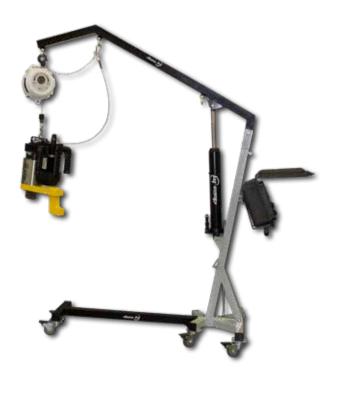

#### Northern Ireland: MH-3000 Series Material Handling Machine

Swing Motor Target Torques: 260 nm, 608 nm, 900 nm

System on portable base. Arm absorbs torque reaction.

#### Counterweight

Target Torque = 2800 nm

System on portable base (moved by tug). Reaction arm absorbs torque reaction.

#### Northern Ireland: MH-3000 Series Material Handling Machine

Slew Ring to Upper Target Torques = 183 nm, 475 nm, 610 nm