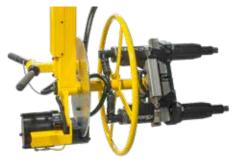

Need: Tools for counterweight balance application.

AcraDyne Solution: 3000 Nm inline HT DC tools with torque reaction arm.

#### Seosan, Korea: Manufacture of Excavator and Weight Balancer

A global leader in renewable energy production, that develops, builds, and operates clean energy power plants.

**Need:** A high-torque bolting tool for tightening bolts around a pitch bearing in a wind tower. Hydraulic tools were heavy, cumbersome, slow, and had not supplied the needed torque accuracy for the customer.