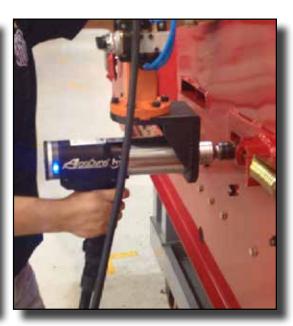

#### CNH Iveco Factory, Bourbon Lancy, France

Application: Engine dressing, sub-assembly mounting Application torque: 1.6 to 4 Nm AcraDyne tool used: AES4A12006BQ

Controller: IEC4EV