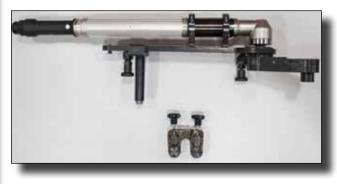

#### Seosan, Korea: Manufacture of Excavator and Weight Balancer

A global leader in renewable energy production, that develops, builds, and operates clean energy power plants.

**Need:** A high-torque bolting tool for tightening bolts around a pitch bearing in a wind tower. Hydraulic tools were heavy, cumbersome, slow, and had not supplied the needed torque accuracy for the customer.

**AcraDyne Solution:** a high-torque DC angle tool — AEN4B773000B — with a single-ended offset reaction bar to complete the application at 2,800 Nm. Customer was able to tighten all 200 pitch-bearing bolts in 1-1/4 hours. Previously the application had taken 6 – 7 hours with the hydraulic tool

#### Pitch-Bearing Bolts