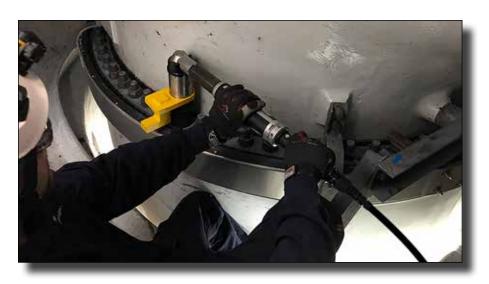

#### Seosan, Korea: Manufacture of Excavator and Weight Balancer

A global leader in renewable energy production, that develops, builds, and operates clean energy power plants.

**Need:** A high-torque bolting tool for tightening bolts around a pitch bearing in a wind tower. Hydraulic tools were heavy, cumbersome, slow, and had not supplied the needed torque accuracy for the customer.

**AcraDyne Solution:** a high-torque DC angle tool — AEN4B773000B — with a single-ended offset reaction bar to complete the application at 2,800 Nm. Customer was able to tighten all 200 pitch-bearing bolts in 1-1/4 hours. Previously the application had taken 6 – 7 hours with the hydraulic tool

#### Wind Tower Servicing