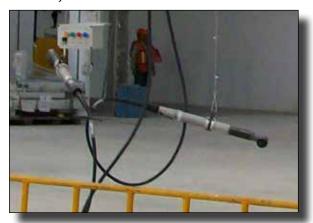

#### Seosan, Korea: Manufacture of Excavator and Weight Balancer

A global leader in renewable energy production, that develops, builds, and operates clean energy power plants.

**Need:** A high-torque bolting tool for tightening bolts around a pitch bearing in a wind tower. Hydraulic tools were heavy, cumbersome, slow, and had not supplied the needed torque accuracy for the customer.

**AcraDyne Solution:** a high-torque DC angle tool — AEN4B773000B — with a single-ended offset reaction bar to complete the application at 2,800 Nm. Customer was able to tighten all 200 pitch-bearing bolts in 1-1/4 hours. Previously the application had taken 6 – 7 hours with the hydraulic tool

#### Pitch-Bearing Bolts