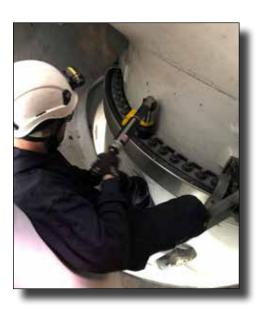

#### Seosan, Korea: Manufacture of Excavator and Weight Balancer

A global leader in renewable energy production, that develops, builds, and operates clean energy power plants.

**Need:** A high-torque bolting tool for tightening bolts around a pitch bearing in a wind tower. Hydraulic tools were heavy, cumbersome, slow, and had not supplied the needed torque accuracy for the customer.

**AcraDyne Solution:** a high-torque DC angle tool — AEN4B773000B — with a single-ended offset reaction bar to complete the application at 2,800 Nm. Customer was able to tighten all 200 pitch-bearing bolts in 1-1/4 hours. Previously the application had taken 6 – 7 hours with the hydraulic tool

#### Pitch-Bearing Bolts