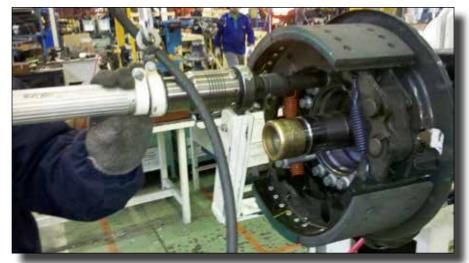

#### Wheels to Hub 2 step tightening 12 bolts Torque 1 = 200 nm Torque 2 = 600 nm