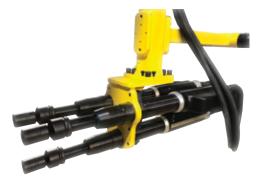

# Global provider of automation and robotic solutions in industries including meat, food, mining, and general manufacturing

**Need:** Tools for disassembly and reassembly/replacement of earthmover wheels. **AcraDyne Solution:** 2000 Nm inline HT DC tool system with ABB articulated robot.

#### Australia: Mining Truck Wheel Nut Assembly and Disassembly