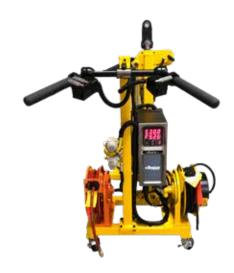

#### Assembly

Small Loader Wheel Mount

Steer Skidder Plate Mount

Wheel Assembly

Tie Rod Adjustment

Torque Cart for Sprayer Tank Assembly

Torque Cart for Combine Frame

Multi-Spindle System for Row Planter