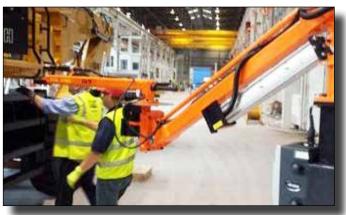

#### Northern Ireland: MH-3000 Series Material Handling Machine

Swing Motor Target Torques: 260 nm, 608 nm, 900 nm

System on portable base. Arm absorbs torque reaction.

#### Counterweight

Target Torque = 2800 nm

System on portable base (moved by tug). Reaction arm absorbs torque reaction.

#### Northern Ireland: MH-3000 Series Material Handling Machine

Slew Ring to Upper Target Torques = 183 nm, 475 nm, 610 nm