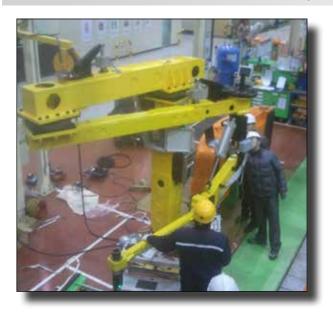

#### Seosan, Korea: Manufacture of Excavator and Weight Balancer

A global leader in renewable energy production, that develops, builds, and operates clean energy power plants.

**Need:** A high-torque bolting tool for tightening bolts around a pitch bearing in a wind tower. Hydraulic tools were heavy, cumbersome, slow, and had not supplied the needed torque accuracy for the customer.

**AcraDyne Solution:** a high-torque DC angle tool — AEN4B773000B — with a single-ended offset reaction bar to complete the application at 2,800 Nm. Customer was able to tighten all 200 pitch-bearing bolts in 1-1/4 hours. Previously the application had taken 6 – 7 hours with the hydraulic tool

#### Pitch-Bearing Bolts