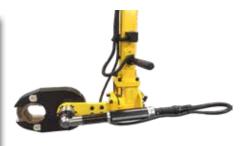

# Global provider of automation and robotic solutions in industries including meat, food, mining, and general manufacturing

**Need:** Tools for disassembly and reassembly/replacement of earthmover wheels. **AcraDyne Solution:** 2000 Nm inline HT DC tool system with ABB articulated robot.

#### Australia: Mining Truck Wheel Nut Assembly and Disassembly