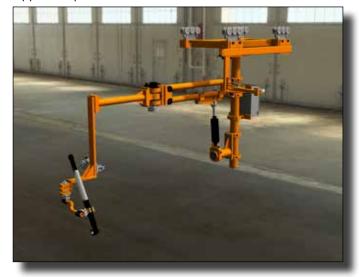

#### Seosan, Korea: Manufacture of Excavator and Weight Balancer

A global leader in renewable energy production, that develops, builds, and operates clean energy power plants.

**Need:** A high-torque bolting tool for tightening bolts around a pitch bearing in a wind tower. Hydraulic tools were heavy, cumbersome, slow, and had not supplied the needed torque accuracy for the customer.

**AcraDyne Solution:** a high-torque DC angle tool — AEN4B773000B — with a single-ended offset reaction bar to complete the application at 2,800 Nm. Customer was able to tighten all 200 pitch-bearing bolts in 1-1/4 hours. Previously the application had taken 6 – 7 hours with the hydraulic tool

#### Pitch-Bearing Bolts