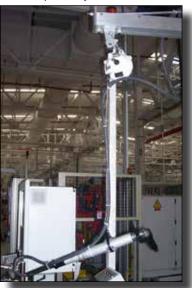

six continents

Need: Tools and controllers for complete line of 6.7 and 4.4 engine assembly. System has to monitor and control torque and angle, communicate with Toolsnet, include IP networking capability, and comply with Ford's budget and timeline. Solution requires full structure to hang tools, and requires that all tool rails be supplied and installed.

AcraDyne Solution: More than 300 tools and controllers supplied to Ford. The system incorporated all requirements. Best bits/sockets for application were supplied, as well covered sockets that protect operators.

Chihuahua, Chihuahua, Mexico: Engine Assembly and Repair (14, J56, 4.4, and 6.7 Diesel

6.7 L Diesel Assembly Line Low-Pressure Fuel Lines, Stud Bolt One Bolt to FIP and two to LH Cover

#### Assembly Area



4.4L Repair Bay





Final Assembly





#### Assembly Plant







Stator Assembly





# Transmission specialist company and Hyundai Motor Group's leading automobile parts firm

Need: Tools for transmission assembly line.

**AcraDyne Solution:** 1000 and 2000 series AcraDyne DC tools with Ergo Arms and fixtures.

#### Rizhao, China: Transmission Assembly







Argentina: Truck Assembly

#### Axle Assembly









#### CNH Iveco Factory, Bourbon Lancy, France

Application: Engine dressing, sub-assembly mounting Application torque: 1.6 to 4 Nm AcraDyne tool used: AES4A12006BQ

Controller: IEC4EV









#### Wheel Installation







#### Assembly

Small Loader Wheel Mount



Steer Skidder Plate Mount





Wheel Assembly



Tie Rod Adjustment







Torque Cart for Sprayer Tank Assembly





Torque Cart