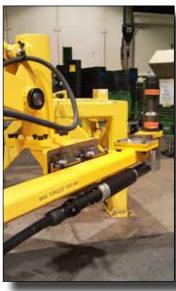

#### Northern Ireland: MH-3000 Series Material Handling Machine

Swing Motor Target Torques: 260 nm, 608 nm, 900 nm

System on portable base. Arm absorbs torque reaction.

#### Counterweight

Target Torque = 2800 nm

System on portable base (moved by tug). Reaction arm absorbs torque reaction.

#### Northern Ireland: MH-3000 Series Material Handling Machine

Slew Ring to Upper Target Torques = 183 nm, 475 nm, 610 nm