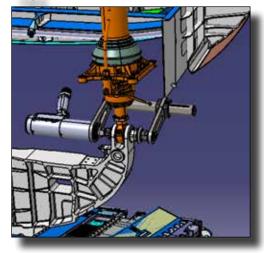

#### Seosan, Korea: Manufacture of Excavator and Weight Balancer

A global leader in renewable energy production, that develops, builds, and operates clean energy power plants.

**Need:** A high-torque bolting tool for tightening bolts around a pitch bearing in a wind tower. Hydraulic tools were heavy, cumbersome, slow, and had not supplied the needed torque accuracy for the customer.

**AcraDyne Solution:** a high-torque DC angle tool — AEN4B773000B — with a single-ended offset reaction bar to complete the application at 2,800 Nm. Customer was able to tighten all 200 pitch-bearing bolts in 1-1/4 hours. Previously the application had taken 6 – 7 hours with the hydraulic tool

#### Pitch-Bearing Bolts