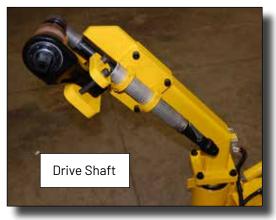

nsmission Line for Massey Ferguson Tractor











Changzhou, China: Axle Line for Massey Ferguson Tractor





St. Petersburg, Russia: 300 Gang Assembly





St. Petersburg, Russia: Two Spindle Chain Assembly





#### Automobile manufacturing company that produces Hyundai-branded automobiles for the Chinese market

Need: Tools for engine assembly line.

AcraDyne Solution: 1000, 2000, and 5000 series tools.

#### Engine Assembly Line, Beijing















World's leading manufacturer of construction and mining equipment, diesel and natural gas engines, industrial gas turbines, and dieselelectric locomotives

#### Northern Ireland: MH-3000 Series Material Handling Machine





Swing Motor Target Torques: 260 nm, 608 nm, 900 nm

System on portable base. Arm absorbs torque reaction.







#### Wheels to Hub 2 step tightening 12 bolts Torque 1 = 200 nm Torque 2 = 600 nm



#### Counterweight

Target Torque = 2800 nm

System on portable base (moved by tug). Reaction arm absorbs torque reaction.







#### Northern Ireland: MH-3000 Series Material Handling Machine

Slew Ring to Upper Target Torques = 183 nm, 475 nm, 610 nm







#### Singapore: Excavator Engine Assembly





Global leader in designing, producing, and selling agricultural and construction equipment, trucks, commercial vehicles, buses, and specialty vehicles, as well as powertrain applications

**Need:** Tools for complete control and monitoring of torque on tractor assembly line for consistent quality of final product. CNH previously used pulse tools.

**AcraDyne Solution:** Various AcraDyne tools, from l