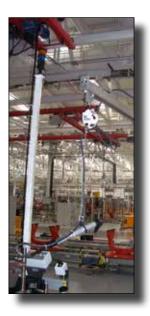

ix continents

Need: Tools and controllers for complete line of 6.7 and 4.4 engine assembly. System has to monitor and control torque and angle, communicate with Toolsnet, include IP networking capability, and comply with Ford's budget and timeline. Solution requires full structure to hang tools, and requires that all tool rails be supplied and installed.

AcraDyne Solution: More than 300 tools and controllers supplied to Ford. The system incorporated all requirements. Best bits/sockets for application were supplied, as well covered sockets that protect operators.

Chihuahua, Chihuahua, Mexico: Engine Assembly and Repair (14, J56, 4.4, and 6.7 Diesel

6.7 L Diesel Assembly Line Low-Pressure Fuel Lines, Stud Bolt One Bolt to FIP and two to LH Cover

#### Assembly Area



4.4L Repair Bay





Final Assembly





#### Assembly Plant







Stator Assembly





# Transmission specialist company and Hyundai Motor Group's leading automobile parts firm

Need: Tools for transmission assembly line.

**AcraDyne Solution:** 1000 and 2000 series AcraDyne DC tools with Ergo Arms and fixtures.

#### Rizhao, China: Transmission Assembly







Argentina: Truck Assembly

#### Axle Assembly









#### CNH Iveco Factory, Bourbon Lancy, France

Application: Engine dressing, sub-assembly mounting Application torque: 1.6 to 4 Nm AcraDyne tool used: AES4A12006BQ

Controller: IEC4EV









#### Wheel Installation







#### Assembly

Small Loader Wheel Mount



Steer Skidder Plate Mount





Wheel Assembly



Tie Rod Adjustment







Torque Cart for Sprayer Tank Assembly





Torque Cart f