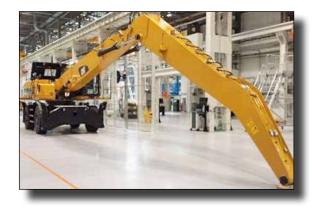

#### Northern Ireland: MH-3000 Series Material Handling Machine

Swing Motor Target Torques: 260 nm, 608 nm, 900 nm

System on portable base. Arm absorbs torque reaction.

#### Counterweight

Target Torque = 2800 nm

System on portable base (moved by tug). Reaction arm absorbs torque reaction.

#### Northern Ireland: MH-3000 Series Material Handling Machine

Slew Ring to Upper Target Torques = 183 nm, 475 nm, 610 nm