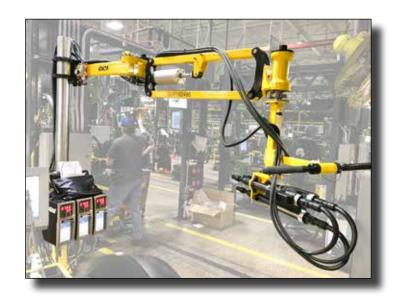

#### Global automotive industry leader that manufactures and distributes automobiles across six continents

Need: Tools and controllers for complete line of 6.7 and 4.4 engine assembly. System has to monitor and control torque and angle, communicate with Toolsnet, include IP networking capability, and comply with Ford's budget and timeline. Solution requires full structure to hang tools, and requires that all tool rails be supplied and installed.

AcraDyne Solution: More than 300 tools and controllers supplied to Ford. The system incorporated all requirements. Best bits/sockets for application were supplied, as well covered sockets that protect operators.