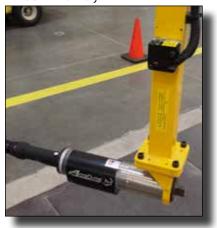

#### Seosan, Korea: Manufacture of Excavator and Weight Balancer

A global leader in renewable energy production, that develops, builds, and operates clean energy power plants.

**Need:** A high-torque bolting tool for tightening bolts around a pitch bearing in a wind tower. Hydraulic tools were heavy, cumbersome, slow, and had not supplied the needed torque accuracy for the customer.

**AcraDyne Solution:** a high-torque DC angle tool — AEN4B773000B — with a single-ended offset reaction bar to complete the application at 2,800 Nm. Customer was able to tighten all 200 pitch-bearing bolts in 1-1/4 hours. Previously the application had taken 6 – 7 hours with the hydraulic tool

#### Pitch-Bearing Bolts