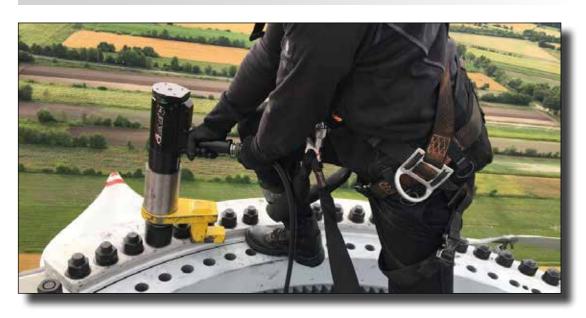

#### Seosan, Korea: Manufacture of Excavator and Weight Balancer

A global leader in renewable energy production, that develops, builds, and operates clean energy power plants.

**Need:** A high-torque bolting tool for tightening bolts around a pitch bearing in a wind tower. Hydraulic tools were heavy, cumbersome, slow, and had not supplied the needed torque accuracy for the customer.

**AcraDyne Solution:** a high-torque DC angle tool — AEN4B773000B — with a single-ended offset reaction bar to complete the application at 2,800 Nm. Customer was able to tighten all 200 pitch-bearing bolts in 1-1/4 hours. Previously the application had taken 6 – 7 hours with the hydraulic tool

#### Pitch-Bearing Bolts