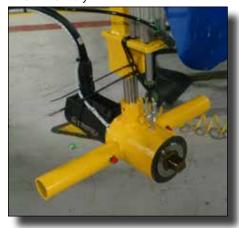

#### Seosan, Korea: Manufacture of Excavator and Weight Balancer

A global leader in renewable energy production, that develops, builds, and operates clean energy power plants.

**Need:** A high-torque bolting tool for tightening bolts around a pitch bearing in a wind tower. Hydraulic tools were heavy, cumbersome, slow, and had not supplied the needed torque accuracy for the customer.

**AcraDyne Solution:** a high-torque DC angle tool — AEN4B773000B — with a single-ended offset reaction bar to complete the application at 2,800 Nm. Customer was able to tighten all 200 pitch-bearing bolts in 1-1/4 hours. Previously the application had taken 6 – 7 hours with the hydraulic tool

#### Pitch-Bearing Bolts