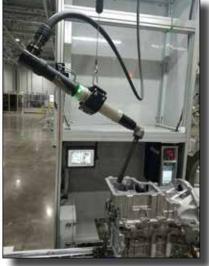

#### CNH Iveco Factory, Bourbon Lancy, France

Application: Engine dressing, sub-assembly mounting Application torque: 1.6 to 4 Nm AcraDyne tool used: AES4A12006BQ

Controller: IEC4EV