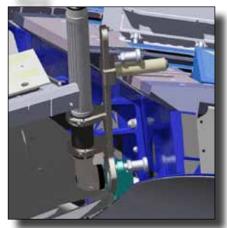

#### Seosan, Korea: Manufacture of Excavator and Weight Balancer

A global leader in renewable energy production, that develops, builds, and operates clean energy power plants.

**Need:** A high-torque bolting tool for tightening bolts around a pitch bearing in a wind tower. Hydraulic tools were heavy, cumbersome, slow, and had not supplied the needed torque accuracy for the customer.

**AcraDyne Solution:** a high-torque DC angle tool — AEN4B773000B — with a single-ended offset reaction bar to complete the application at 2,800 Nm. Customer was able to tighten all 200 pitch-bearing bolts in 1-1/4 hours. Previously the application had taken 6 – 7 hours with the hydraulic tool

#### Pitch-Bearing Bolts