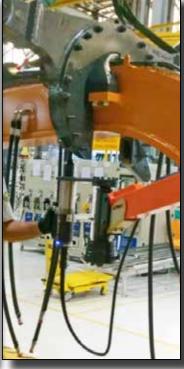

#### Northern Ireland: MH-3000 Series Material Handling Machine

Swing Motor Target Torques: 260 nm, 608 nm, 900 nm

System on portable base. Arm absorbs torque reaction.

#### Northern Ireland: MH-3000 Series Material Handling Machine

Slew Ring to Upper Target Torques = 183 nm, 475 nm, 610 nm