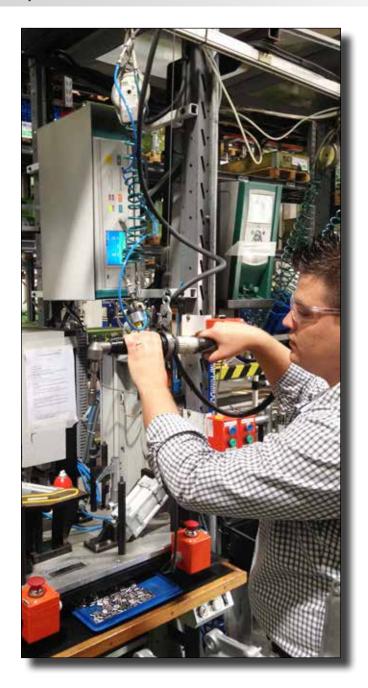

#### Global company focused on providing active and passive safety products and services to the automotive industry

**Need:** Four-bolt and six-bolt applications were having issues on valve cover assembly due to an o-ring that was not seated properly.

AcraDyne Solution: AEN35225B and AEP35350APT nutrunners, coupled with the Gen IV controller, allowed operators to create and set parameters to monitor and properly tighten all bolts.