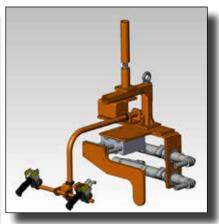

#### Northern Ireland: MH-3000 Series Material Handling Machine

Swing Motor Target Torques: 260 nm, 608 nm, 900 nm

System on portable base. Arm absorbs torque reaction.

#### Counterweight

Target Torque = 2800 nm

System on portable base (moved by tug). Reaction arm absorbs torque reaction.

#### Northern Ireland: MH-3000 Series Material Handling Machine

Slew Ring to Upper Target Torques = 183 nm, 475 nm, 610 nm