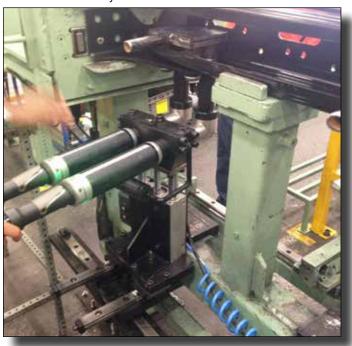

#### Wheels to Hub 2 step tightening 12 bolts Torque 1 = 200 nm Torque 2 = 600 nm