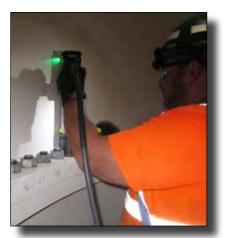

#### Seosan, Korea: Manufacture of Excavator and Weight Balancer

A global leader in renewable energy production, that develops, builds, and operates clean energy power plants.

**Need:** A high-torque bolting tool for tightening bolts around a pitch bearing in a wind tower. Hydraulic tools were heavy, cumbersome, slow, and had not supplied the needed torque accuracy for the customer.

**AcraDyne Solution:** a high-torque DC angle tool — AEN4B773000B — with a single-ended offset reaction bar to complete the application at 2,800 Nm. Customer was able to tighten all 200 pitch-bearing bolts in 1-1/4 hours. Previously the application had taken 6 – 7 hours with the hydraulic tool

#### Pitch-Bearing Bolts