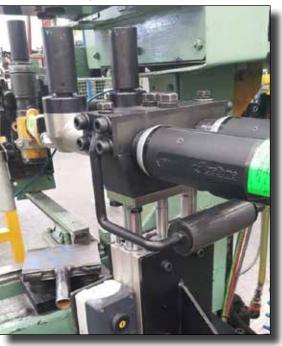

#### Northern Ireland: MH-3000 Series Material Handling Machine

Swing Motor Target Torques: 260 nm, 608 nm, 900 nm

System on portable base. Arm absorbs torque reaction.

#### Wheels to Hub 2 step tightening 12 bolts Torque 1 = 200 nm Torque 2 = 600 nm

#### Counterweight

Target Torque = 2800 nm

System on portable base (moved by tug). Reaction arm absorbs torque reaction.

#### Northern Ireland: MH-3000 Series Material Handling Machine

Slew Ring to Upper Target Torques = 183 nm, 475 nm, 610 nm