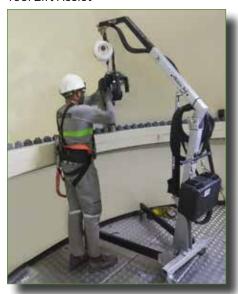

s for light vehicle, commercial truck, trailer, and specialty original equipment manufacturers

#### Assembly of Bearing Cap to Carrier







#### South Carolina: Four Spindle Multiples







#### Smyrna, Georgia: Automotive Subframe Install

Car Subframe



TLink



Strut to Knuckle



Center Bearing and Lower Torque Rod



Upper Torque Rod





Brazil: Subassembly Truck Plant





# Global provider of automation and robotic solutions in industries including meat, food, mining, and general manufacturing

**Need:** Tools for disassembly and reassembly/replacement of earthmover wheels. **AcraDyne Solution:** 2000 Nm inline HT DC tool system with ABB articulated robot.

#### Australia: Mining Truck Wheel Nut Assembly and Disassembly





#### Wind Tower Assembly









Tool Lift Assist







#### Wind Tower Servicing







#### Global company focused on providing active and passive safety products and services to the automotive industry

**Need:** Four-bolt and six-bolt applications were having issues on valve cover assembly due to an o-ring that was not seated properly.

AcraDyne Solution: AEN35225B and AEP35350APT nutrunners, coupled with the Gen IV controller, allowed operators to create and set parameters to monitor and properly tighten all bolts.

#### Queretaro, Queretaro, Mexico: Driving Wheel Hydraulics Assembly















#### Brazil: Excavator, Backhoe, and Wheel Loader Assembly











#### Sub Assembly for Large Combustion Engines









### Assembly-Line Screwdriving System







### **Controlled Tools**



HΤ

#### **Continuous**