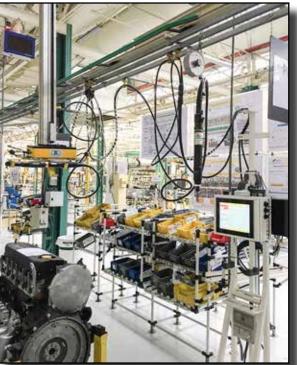

#### Engine Rebuild

One of the biggest producers of premium cars and the world's biggest manufacturer of commercial vehicles with a global reach

Need: Replace set of Atlas Copco tools because of poor customer service and support. AcraDyne Solution: AEN35350A with Gen IV controller provides semi-automatic tightening.

Derramadero, Coahuila, Mexico: Truck Assembly

Rear Axle Assembly

Chasis Assembly

Doosan Infracore's Construction Equipment Division is a global construction equipment supplier with a broad lineup ranging from mid-large excavators to refractive dump trucks and small machinery