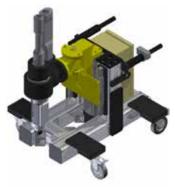

#### Northern Ireland: MH-3000 Series Material Handling Machine

Swing Motor Target Torques: 260 nm, 608 nm, 900 nm

System on portable base. Arm absorbs torque reaction.

#### Counterweight

Target Torque = 2800 nm

System on portable base (moved by tug). Reaction arm absorbs torque reaction.

#### Northern Ireland: MH-3000 Series Material Handling Machine

Slew Ring to Upper Target Torques = 183 nm, 475 nm, 610 nm