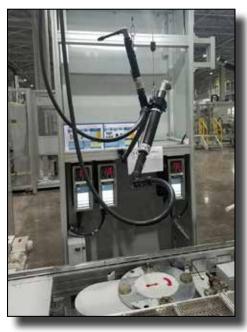

#### CNH Iveco Factory, Bourbon Lancy, France

Application: Engine dressing, sub-assembly mounting Application torque: 1.6 to 4 Nm AcraDyne tool used: AES4A12006BQ

Controller: IEC4EV