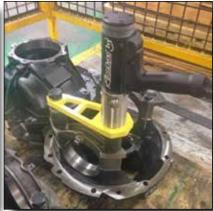

#### Seosan, Korea: Manufacture of Excavator and Weight Balancer

A global leader in renewable energy production, that develops, builds, and operates clean energy power plants.

**Need:** A high-torque bolting tool for tightening bolts around a pitch bearing in a wind tower. Hydraulic tools were heavy, cumbersome, slow, and had not supplied the needed torque accuracy for the customer.

**AcraDyne Solution:** a high-torque DC angle tool — AEN4B773000B — with a single-ended offset reaction bar to complete the application at 2,800 Nm. Customer was able to tighten all 200 pitch-bearing bolts in 1-1/4 hours. Previously the application had taken 6 – 7 hours with the hydraulic tool

#### Pitch-Bearing Bolts