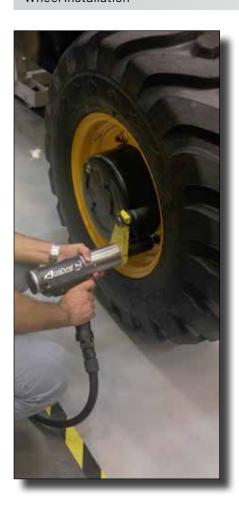

d Repair (14, J56, 4.4, and 6.7 Diesel

6.7 L Diesel Assembly Line Low-Pressure Fuel Lines, Stud Bolt One Bolt to FIP and two to LH Cover

#### Assembly Area



4.4L Repair Bay





Final Assembly





#### Assembly Plant







Stator Assembly





# Transmission specialist company and Hyundai Motor Group's leading automobile parts firm

Need: Tools for transmission assembly line.

**AcraDyne Solution:** 1000 and 2000 series AcraDyne DC tools with Ergo Arms and fixtures.

#### Rizhao, China: Transmission Assembly







Argentina: Truck Assembly

#### Axle Assembly









#### CNH Iveco Factory, Bourbon Lancy, France

Application: Engine dressing, sub-assembly mounting Application torque: 1.6 to 4 Nm AcraDyne tool used: AES4A12006BQ

Controller: IEC4EV









#### Wheel Installation







#### Assembly

Small Loader Wheel Mount



Steer Skidder Plate Mount





Wheel Assembly



Tie Rod Adjustment







Torque Cart for Sprayer Tank Assembly





Torque Cart for Combine Frame







Multi-Spindle System for Row Planter







Two-Spindle System for Loader Wheels







Angle Tool for Row Planter





Sprocket Assembly



Forestry Cab Assembly









#### Marine Engine Assembly





Global provider of automotive systems, modules, and components for light vehicle, commercial truck, trailer, and specialty original equipment manufacturers

#### Assembly of Bearing Cap to Carrier







#### South Carolina: Four Spindle Multiples







#### Smyrna, Georgia: Automotive Subframe Install

Car Subframe



TLink



Strut to Knuckle



Center Bearing and Lower Torque Rod



U