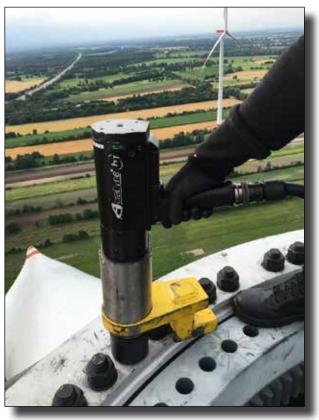

#### Seosan, Korea: Manufacture of Excavator and Weight Balancer

A global leader in renewable energy production, that develops, builds, and operates clean energy power plants.

**Need:** A high-torque bolting tool for tightening bolts around a pitch bearing in a wind tower. Hydraulic tools were heavy, cumbersome, slow, and had not supplied the needed torque accuracy for the customer.

**AcraDyne Solution:** a high-torque DC angle tool — AEN4B773000B — with a single-ended offset reaction bar to complete the application at 2,800 Nm. Customer was able to tighten all 200 pitch-bearing bolts in 1-1/4 hours. Previously the application had taken 6 – 7 hours with the hydraulic tool

#### Pitch-Bearing Bolts