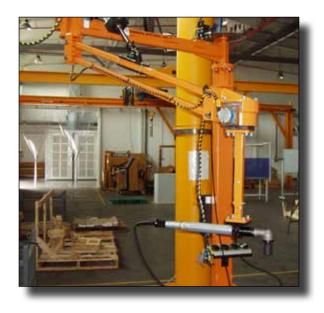

Need: Tools for counterweight balance application.

AcraDyne Solution: 3000 Nm inline HT DC tools with torque reaction arm.

#### Seosan, Korea: Manufacture of Excavator and Weight Balancer

A global leader in renewable energy production, that develops, builds, and operates clean energy power plants.

**Need:** A high-torque bolting tool for tightening bolts around a pitch bearing in a wind tower. Hydraulic tools were heavy, cumbersome, slow, and had not supplied the needed torque accuracy for the customer.