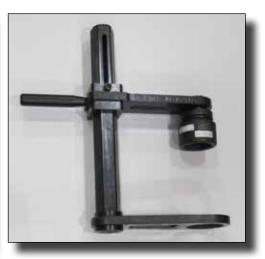

#### Seosan, Korea: Manufacture of Excavator and Weight Balancer

A global leader in renewable energy production, that develops, builds, and operates clean energy power plants.

**Need:** A high-torque bolting tool for tightening bolts around a pitch bearing in a wind tower. Hydraulic tools were heavy, cumbersome, slow, and had not supplied the needed torque accuracy for the customer.

**AcraDyne Solution:** a high-torque DC angle tool — AEN4B773000B — with a single-ended offset reaction bar to complete the application at 2,800 Nm. Customer was able to tighten all 200 pitch-bearing bolts in 1-1/4 hours. Previously the application had taken 6 – 7 hours with the hydraulic tool

#### Pitch-Bearing Bolts