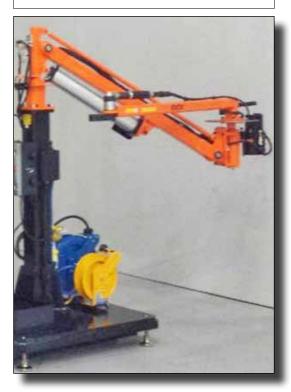

Need: Tools for counterweight balance application.

AcraDyne Solution: 3000 Nm inline HT DC tools with torque reaction arm.

#### Seosan, Korea: Manufacture of Excavator and Weight Balancer

A global leader in renewable energy production, that develops, builds, and operates clean energy power plants.

**Need:** A high-torque bolting tool for tightening bolts around a pitch bearing in a wind tower. Hydraulic tools were heavy, cumbersome, slow, and had not supplied the needed torque accuracy for the customer.