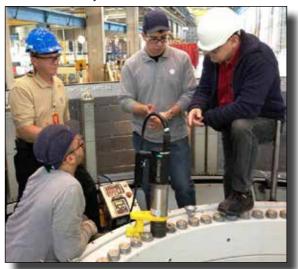

#### Seosan, Korea: Manufacture of Excavator and Weight Balancer

A global leader in renewable energy production, that develops, builds, and operates clean energy power plants.

**Need:** A high-torque bolting tool for tightening bolts around a pitch bearing in a wind tower. Hydraulic tools were heavy, cumbersome, slow, and had not supplied the needed torque accuracy for the customer.

**AcraDyne Solution:** a high-torque DC angle tool — AEN4B773000B — with a single-ended offset reaction bar to complete the application at 2,800 Nm. Customer was able to tighten all 200 pitch-bearing bolts in 1-1/4 hours. Previously the application had taken 6 – 7 hours with the hydraulic tool

#### Wind Tower Servicing