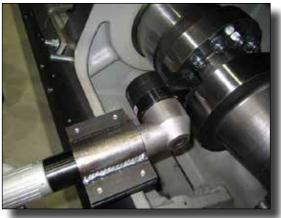

#### Northern Ireland: MH-3000 Series Material Handling Machine

Swing Motor Target Torques: 260 nm, 608 nm, 900 nm

System on portable base. Arm absorbs torque reaction.

#### Northern Ireland: MH-3000 Series Material Handling Machine

Slew Ring to Upper Target Torques = 183 nm, 475 nm, 610 nm