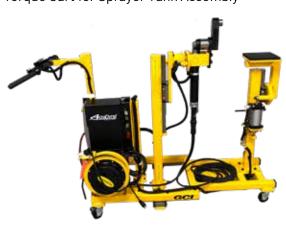

#### Assembly

Small Loader Wheel Mount

Steer Skidder Plate Mount

Wheel Assembly

Tie Rod Adjustment

Torque Cart for Sprayer Tank Assembly

Torque Cart for Combine Frame

Multi-Spindle System for Row Planter