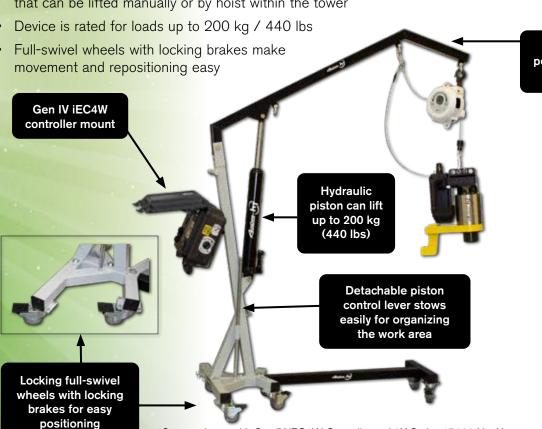

## **Ultimate Operator Safety for Lifting Larger Bolting Tools**

AcraDyne's XD Lift Assist device for tool suspension and use allows for easy handling of equipment that otherwise would need two operators to position.

## **FEATURES AND BENEFITS**

- Lift can be assembled/disassembled in less than 15 minutes
- Can be used inside wind turbines at deck platforms
- Designed for a wide variety of applications including narrow tower platforms and ladder spaces
- Weight of unit is below the weight allowed to be lifted by personnel inside or outside the tower
- Disassembled Lift Assist is transported in a load-rated bag that can be lifted manually or by hoist within the tower

Hoist arm can be positioned for optimal application height

> Load-rated carry bag can be lifted manually or by hoist