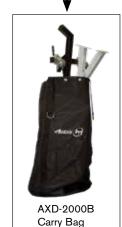

## **FEATURES AND BENEFITS**

- Lift can be assembled/disassembled in less than 15 minutes
- Can be used inside wind turbines at deck platforms
- Designed for a wide variety of applications including narrow tower platforms and ladder spaces
- Weight of unit is below the weight allowed to be lifted by personnel inside or outside the tower
- Disassembled Lift Assist is transported in a load-rated bag that can be lifted manually or by hoist within the tower

Hoist arm can be positioned for optimal application height

> Load-rated carry bag can be lifted manually or by hoist